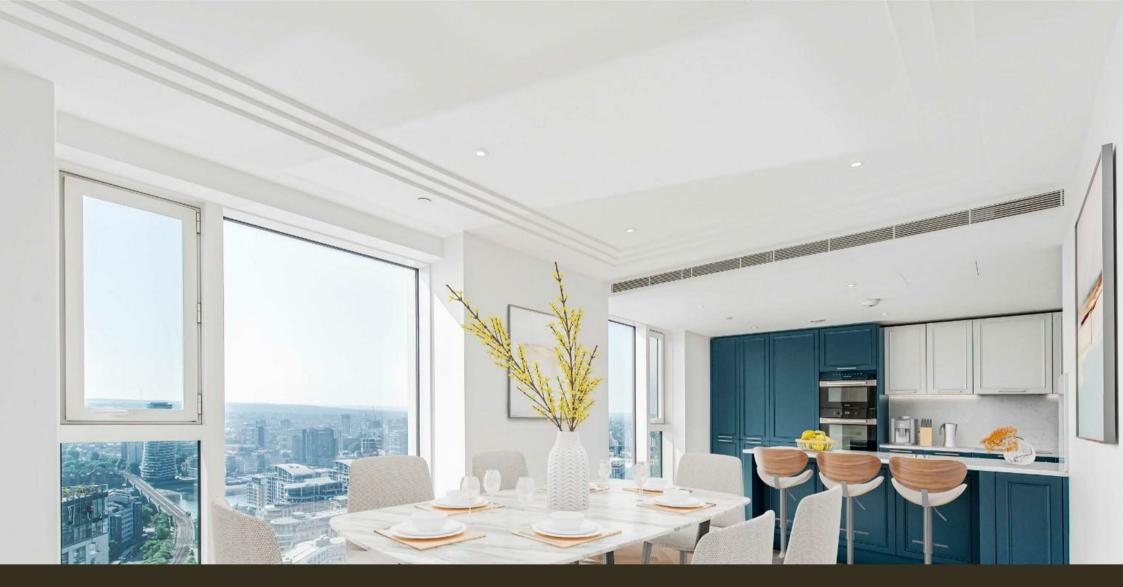

#### £3,750 Per Week

STUNNING THREE BEDROOM DUPLEX PENTHOUSE which is one of the largest units available within this 1 year old landmark building here at Chelsea Creek. The Apartment offers 2207sqft (205sqm) of accommodation over the 29th & 30th floor offering a high specification throughout with a modern and contemporary finish. Internally the apartment offers a perfect prime residence with an open plan kitchen, dining and living room all offering impressive space, access to the balcony with far reaching views, guest cloakroom. Staircase from the entrance hall leads up to three double bedrooms all benefitting from ensuites and built in wardrobes, the apartment also comes with 2-car parking spaces. The Imperial offers a resident's cinema and lounge as well as access to the spa with fully equipped gym, swimming pool, sauna & steam room. Chelsea Creek is a unique dockside development within easy reach of Imperial wharf overground station (0.1mile) as well as Fulham Broadway Tube line, District Line (0.6mile) and the stylish King's Road and Chelsea Harbour, with its many restaurants, bars and boutiques.

- \*\* Photos staged for marketing purposes \*\*
- 6 Weeks Security Deposit Minimum 12-month Contract Council Tax — London Borough Of Hammersmith & Fulham — Band H

EPC C (77)

- · Brand New Penthouse
- · 2147sqft (199sqm)
- · Three Bedroom With Three Ensuites
- · 29th & 30th Floor Duplex Apartment
- · Includes Two Car Parking Spaces
- · Spacious Balcony With Far Reaching Views
- Unfurnished
- · Southeast / Northeast Dual Aspect
- Residents Lounge Sky Lounge & Two Cinema's, Business Meeting Room
- EPC C (77)