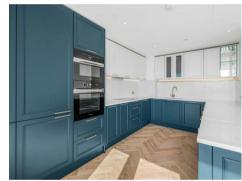

#### £3,750 Per Week

STUNNING THREE BEDROOM DUPLEX PENTHOUSE which is one of the largest units available within this 1 year old landmark building here at Chelsea Creek. The Apartment offers 2207sqft (205sqm) of accommodation over the 29th & 30th floor offering a high specification throughout with a modern and contemporary finish. Internally the apartment offers a perfect prime residence with an open plan kitchen, dining and living room all offering impressive space, access to the balcony with far reaching views, guest cloakroom. Staircase from the entrance hall leads up to three double bedrooms all benefitting from ensuites and built in wardrobes, the apartment also comes with 2-car parking spaces. The Imperial offers a resident's cinema and lounge as well as access to the spa with fully equipped gym, swimming pool, sauna & steam room. Chelsea Creek is a unique dockside development within easy reach of Imperial wharf overground station (0.1mile) as well as Fulham Broadway Tube line, District Line (0.6mile) and the stylish King's Road and Chelsea Harbour, with its many restaurants, bars and boutiques.

- \*\* Photos staged for marketing purposes \*\*
- 6 Weeks Security Deposit Minimum 12-month Contract Council Tax — London Borough Of Hammersmith & Fulham — Band H

EPC C (77)

- · Brand New Penthouse
- · 2147sqft (199sqm)
- · Three Bedroom With Three Ensuites
- · 29th & 30th Floor Duplex Apartment
- · Includes Two Car Parking Spaces
- · Spacious Balcony With Far Reaching Views
- Unfurnished
- · Southeast / Northeast Dual Aspect
- Residents Lounge Sky Lounge & Two Cinema's, Business Meeting Room
- EPC C (77)