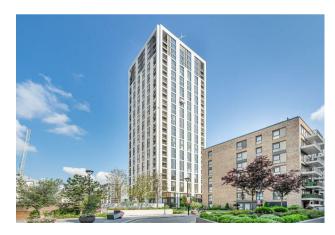

#### £3,750 Per Week

STUNNING THREE BEDROOM DUPLEX PENTHOUSE which is one of the largest units available within this 1 year old landmark building here at Chelsea Creek. The Apartment offers 2207sqft (205sqm) of accommodation over the 29th & 30th floor offering a high specification throughout with a modern and contemporary finish. Internally the apartment offers a perfect prime residence with an open plan kitchen, dining and living room all offering impressive space, access to the balcony with far reaching views, guest cloakroom. Staircase from the entrance hall leads up to three double bedrooms all benefitting from ensuites and built in wardrobes, the apartment also comes with 2-car parking spaces. The Imperial offers a resident's cinema and lounge as well as access to the spa with fully equipped gym, swimming pool, sauna & steam room. Chelsea Creek is a unique dockside development within easy reach of Imperial wharf overground station (0.1mile) as well as Fulham Broadway Tube line, District Line (0.6mile) and the stylish King's Road and Chelsea Harbour, with its many restaurants, bars and boutiques.