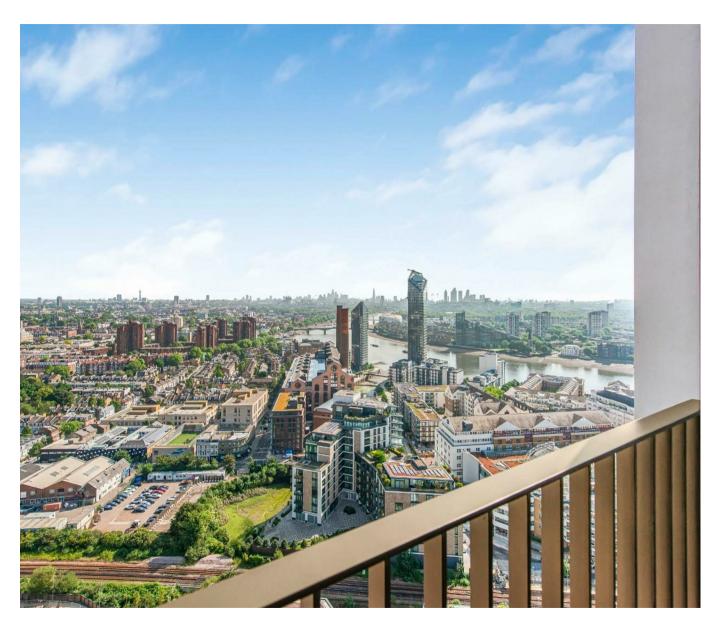

#### £3,750 Per Week

STUNNING THREE BEDROOM DUPLEX PENTHOUSE which is one of the largest units available within this 1 year old landmark building here at Chelsea Creek. The Apartment offers 2207sqft (205sqm) of accommodation over the 29th & 30th floor offering a high specification throughout with a modern and contemporary finish. Internally the apartment offers a perfect prime residence with an open plan kitchen, dining and living room all offering impressive space, access to the balcony with far reaching views, guest cloakroom. Staircase from the entrance hall leads up to three double bedrooms all benefitting from ensuites and built in wardrobes, the apartment also comes with 2-car parking spaces. The Imperial offers a resident's cinema and lounge as well as access to the spa with fully equipped gym, swimming pool, sauna & steam room. Chelsea Creek is a unique dockside development within easy reach of Imperial wharf overground station (0.1mile) as well as Fulham Broadway Tube line, District Line (0.6mile) and the stylish King's Road and Chelsea Harbour, with its many restaurants, bars and boutiques.

- \*\* Photos staged for marketing purposes \*\*
- 6 Weeks Security Deposit Minimum 12-month Contract Council Tax — London Borough Of Hammersmith & Fulham — Band H

EPC C (77)

- · Brand New Penthouse
- · 2147sqft (199sqm)
- · Three Bedroom With Three Ensuites
- · 29th & 30th Floor Duplex Apartment
- · Includes Two Car Parking Spaces
- · Spacious Balcony With Far Reaching Views
- Unfurnished
- · Southeast / Northeast Dual Aspect
- Residents Lounge Sky Lounge & Two Cinema's, Business Meeting Room
- EPC C (77)