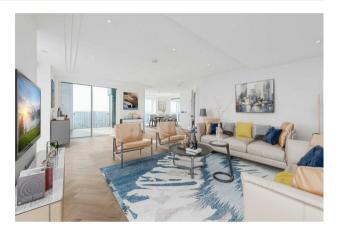

#### £3,750 Per Week

STUNNING THREE BEDROOM DUPLEX PENTHOUSE which is one of the largest units available within this 1 year old landmark building here at Chelsea Creek. The Apartment offers 2207sqft (205sqm) of accommodation over the 29th & 30th floor offering a high specification throughout with a modern and contemporary finish. Internally the apartment offers a perfect prime residence with an open plan kitchen, dining and living room all offering impressive space, access to the balcony with far reaching views, guest cloakroom. Staircase from the entrance hall leads up to three double bedrooms all benefitting from ensuites and built in wardrobes, the apartment also comes with 2-car parking spaces. The Imperial offers a resident's cinema and lounge as well as access to the spa with fully equipped gym, swimming pool, sauna & steam room. Chelsea Creek is a unique dockside development within easy reach of Imperial wharf overground station (0.1mile) as well as Fulham Broadway Tube line, District Line (0.6mile) and the stylish King's Road and Chelsea Harbour, with its many restaurants, bars and boutiques.

- \*\* Photos staged for marketing purposes \*\*
- 6 Weeks Security Deposit Minimum 12-month Contract Council Tax — London Borough Of Hammersmith & Fulham — Band H

EPC C (77)

- · Brand New Penthouse
- · 2147sqft (199sqm)
- · Three Bedroom With Three Ensuites
- · 29th & 30th Floor Duplex Apartment
- · Includes Two Car Parking Spaces
- · Spacious Balcony With Far Reaching Views
- Unfurnished
- · Southeast / Northeast Dual Aspect
- Residents Lounge Sky Lounge & Two Cinema's, Business Meeting Room
- EPC C (77)