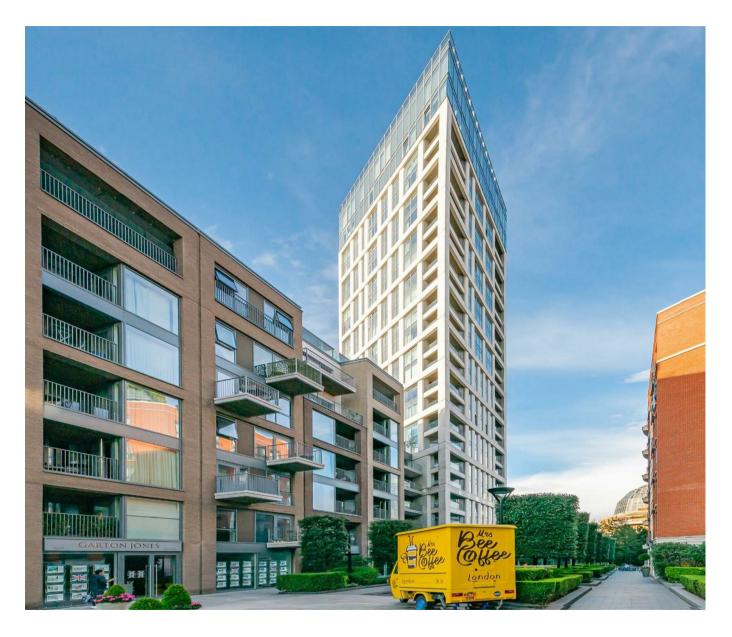

Chelsea Creek Tower, London SW6

GARTON JONES.COM

## Chelsea Creek Tower, London , SW6

## £1,725,000 Leasehold

Highly desirable two-bedroom apartment located in one of the most sort after buildings the Chelsea Creek Tower which offers luxury accommodation and generous room proportions and elevated views. This beautifully presented property benefits from a generous Lounge with access to a balcony, modern integrated kitchen with a selection of Integrated appliances, two bedrooms with the master benefitting from a ensuite and a further balcony, additional family bathroom. The tranquil canal side development which was built by the renowned Berkeley St George offers On-site a resident's gym, swimming pool, spa and 24-hour concierge. Chelsea Creek is located nearby to Imperial Wharf Overground station and Fulham Broadway Underground station both offering excellent links around London as well as the famous Kings Road which offers a wide range of designer boutiques, top class restaurants, bars and quaint cafes.