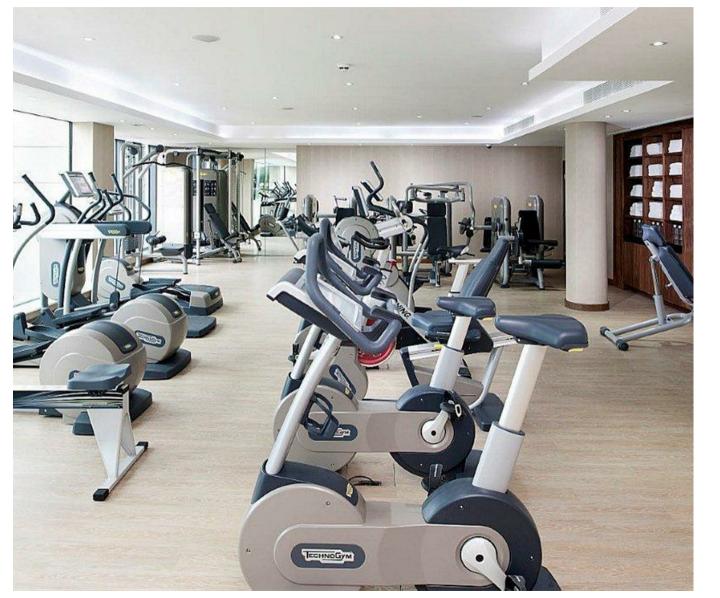

#### £650 Per Week

A modern one bedroom apartment situated on the first floor of this popular development measuring approx. 588sq.ft (54.6sq.m) located in heart of Chelsea Creek. This stylishly furnished apartment offers an open plan reception with an integrated kitchen and access to a balcony overlooking the communal gardens. Additionally, there is a utility cupboard housing a washer dryer, good storage throughout, wood flooring, comfort cooling and under-floor heating. The idyllic canal side development which was built by the renowned Berkeley St George offers On-site a resident's gym, swimming pool, spa and 24-hour concierge. Chelsea Creek is located nearby to Imperial Wharf Overground station and Fulham Broadway Underground station both offering excellent links around London as well as the famous Kings Road which offers a wide range of designer boutiques, top class restaurants, bars and quaint cafes.