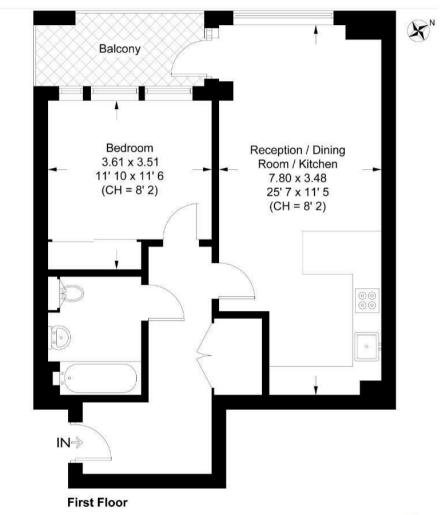

#### GARTONJONES

Approximate Gross Internal Area = 588 sq ft / 54.6 sq m

This plan is not to scale and must be used as layout guidance only. All measurements and areas are approximate and should not be relied upon to provide accurate information. This plan must not be relied upon when making property valuations, design considerations or any other such relevant decisions. We accept no responsibility or liability (whether in contract, tort or otherwise) in relation to any loss whatsoever arising from or in connection with any use of this plan or the adequacy, accuracy or completeness of it or any information within it.