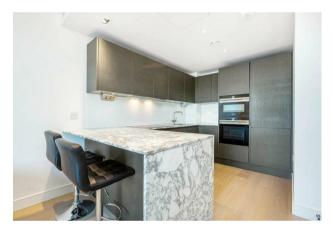

#### £650 Per Week

A modern one bedroom apartment situated on the first floor of this popular development measuring approx. 588sq.ft (54.6sq.m) located in heart of Chelsea Creek. This stylishly furnished apartment offers an open plan reception with an integrated kitchen and access to a balcony overlooking the communal gardens. Additionally, there is a utility cupboard housing a washer dryer, good storage throughout, wood flooring, comfort cooling and under-floor heating. The idyllic canal side development which was built by the renowned Berkeley St George offers On-site a resident's gym, swimming pool, spa and 24-hour concierge. Chelsea Creek is located nearby to Imperial Wharf Overground station and Fulham Broadway Underground station both offering excellent links around London as well as the famous Kings Road which offers a wide range of designer boutiques, top class restaurants, bars and quaint cafes.