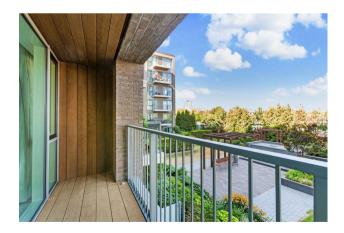

#### £650 Per Week

A modern one bedroom apartment situated on the first floor of this popular development measuring approx. 588sq.ft (54.6sq.m) located in heart of Chelsea Creek. This stylishly furnished apartment offers an open plan reception with an integrated kitchen and access to a balcony overlooking the communal gardens. Additionally, there is a utility cupboard housing a washer dryer, good storage throughout, wood flooring, comfort cooling and under-floor heating. The idyllic canal side development which was built by the renowned Berkeley St George offers On-site a resident's gym, swimming pool, spa and 24-hour concierge. Chelsea Creek is located nearby to Imperial Wharf Overground station and Fulham Broadway Underground station both offering excellent links around London as well as the famous Kings Road which offers a wide range of designer boutiques, top class restaurants, bars and quaint cafes.