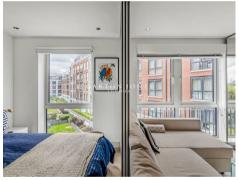

### £620 Per Week

STUNNING Manhattan apartment 416sqft (38.7sqm) which is available to rent on the 3rd floor in Doulton House SW6. The apartment offers a stylish & bright open plan living space overlooking the communal gardens, modern kitchen with integrated appliances, sliding door providing access and privacy for the bedroom area, guest bathroom. Chelsea Creek is situated in one of London's most elegant dockside developments, which combines luxurious central London living whilst overlooking tranquil waterways, tree lined avenues and landscape gardens. Residents benefit from 24 Hour Concierge, Spa and fitness suite with Swimming pool and. King's Road and Chelsea Harbour are easily accessible and Imperial Wharf Station is just a few minutes' walk.

· Manhattan Apartment

- · 416sqft (38.7sqm)
- Furnished
- · Open Plan Living Space
- · Luxury Bathroom
- · Modern Kitchen with Integrated Appliances
- · Residents Spa Swimming Pool & Gymnasium
- · Walking Distance To Imperial Wharf Overground Station
- · Available 9/5/2025
- EPC (B) 82