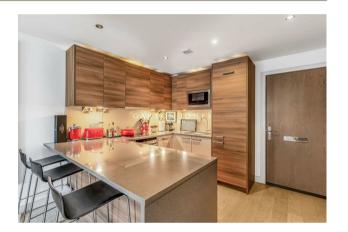

### £620 Per Week

STUNNING Manhattan apartment 416sqft (38.7sqm) which is available to rent on the 3rd floor in Doulton House SW6. The apartment offers a stylish & bright open plan living space overlooking the communal gardens, modern kitchen with integrated appliances, sliding door providing access and privacy for the bedroom area, guest bathroom. Chelsea Creek is situated in one of London's most elegant dockside developments, which combines luxurious central London living whilst overlooking tranquil waterways, tree lined avenues and landscape gardens. Residents benefit from 24 Hour Concierge, Spa and fitness suite with Swimming pool and. King's Road and Chelsea Harbour are easily accessible and Imperial Wharf Station is just a few minutes' walk.

· Manhattan Apartment

- · 416sqft (38.7sqm)
- Furnished
- · Open Plan Living Space
- · Luxury Bathroom
- · Modern Kitchen with Integrated Appliances
- · Residents Spa Swimming Pool & Gymnasium
- · Walking Distance To Imperial Wharf Overground Station
- · Available 9/5/2025
- EPC (B) 82