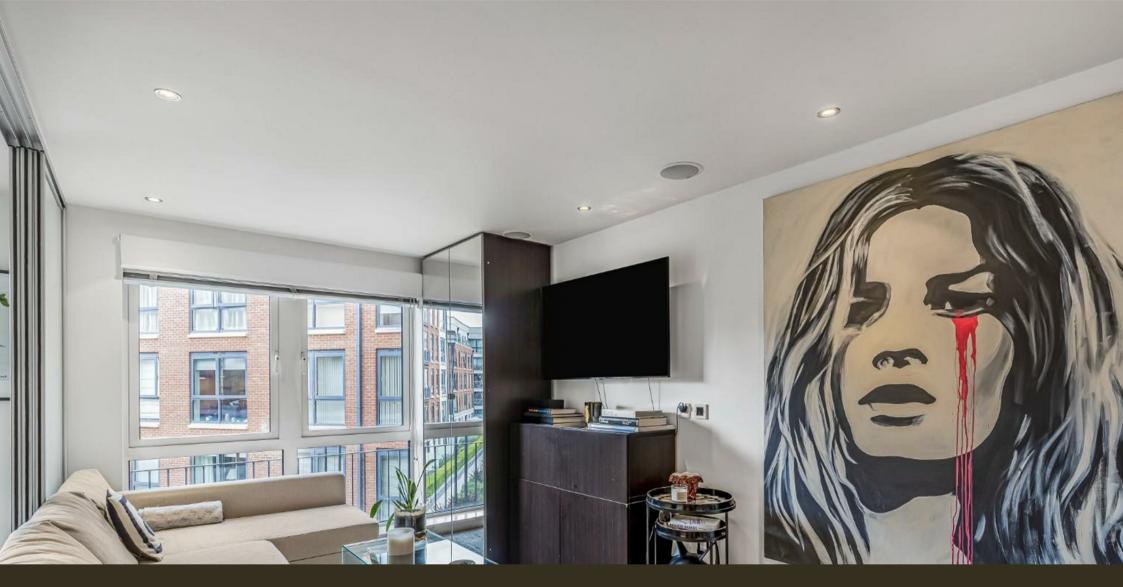

### £620 Per Week

STUNNING Manhattan apartment 416sqft (38.7sqm) which is available to rent on the 3rd floor in Doulton House SW6. The apartment offers a stylish & bright open plan living space overlooking the communal gardens, modern kitchen with integrated appliances, sliding door providing access and privacy for the bedroom area, guest bathroom. Chelsea Creek is situated in one of London's most elegant dockside developments, which combines luxurious central London living whilst overlooking tranquil waterways, tree lined avenues and landscape gardens. Residents benefit from 24 Hour Concierge, Spa and fitness suite with Swimming pool and. King's Road and Chelsea Harbour are easily accessible and Imperial Wharf Station is just a few minutes' walk.

· Manhattan Apartment

- · 416sqft (38.7sqm)
- Furnished
- · Open Plan Living Space
- · Luxury Bathroom
- · Modern Kitchen with Integrated Appliances
- · Residents Spa Swimming Pool & Gymnasium
- · Walking Distance To Imperial Wharf Overground Station
- · Available 9/5/2025
- EPC (B) 82