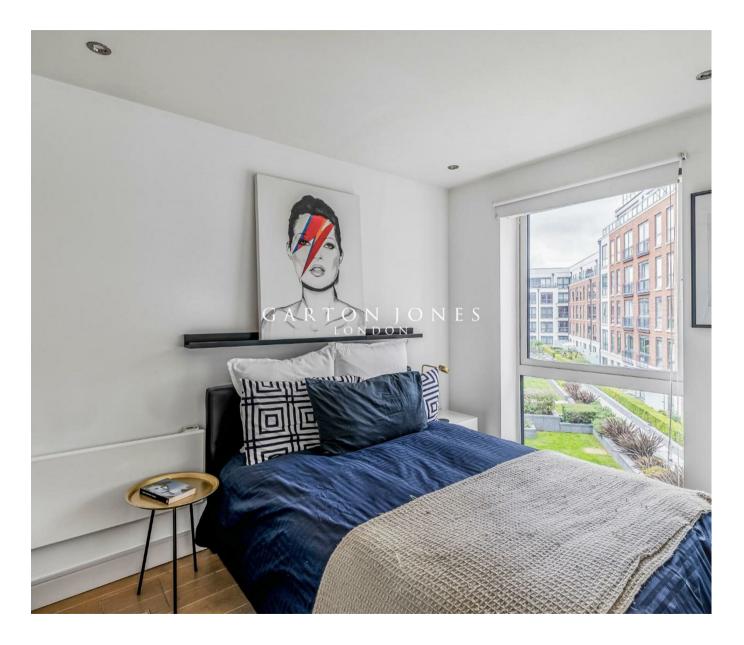

### £620 Per Week

STUNNING Manhattan apartment 416sqft (38.7sqm) which is available to rent on the 3rd floor in Doulton House SW6. The apartment offers a stylish & bright open plan living space overlooking the communal gardens, modern kitchen with integrated appliances, sliding door providing access and privacy for the bedroom area, guest bathroom. Chelsea Creek is situated in one of London's most elegant dockside developments, which combines luxurious central London living whilst overlooking tranquil waterways, tree lined avenues and landscape gardens. Residents benefit from 24 Hour Concierge, Spa and fitness suite with Swimming pool and. King's Road and Chelsea Harbour are easily accessible and Imperial Wharf Station is just a few minutes' walk.

· Manhattan Apartment

- · 416sqft (38.7sqm)
- Furnished
- · Open Plan Living Space
- · Luxury Bathroom
- · Modern Kitchen with Integrated Appliances
- · Residents Spa Swimming Pool & Gymnasium
- · Walking Distance To Imperial Wharf Overground Station
- · Available 9/5/2025
- EPC (B) 82