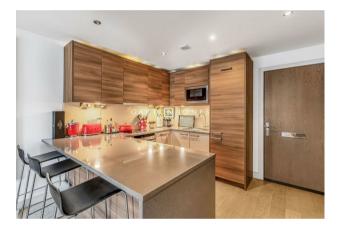

### £650 Per Week

STUNNING Manhattan apartment 416sqft (38.7sqm) which is available to rent on the 3rd floor in Doulton House SW6. The apartment offers a stylish & bright open plan living space overlooking the communal gardens, modern kitchen with integrated appliances, sliding door providing access and privacy for the bedroom area, guest bathroom. Chelsea Creek is situated in one of London's most elegant dockside developments, which combines luxurious central London living whilst overlooking tranquil waterways, tree lined avenues and landscape gardens. Residents benefit from 24 Hour Concierge, Spa and fitness suite with Swimming pool and. King's Road and Chelsea Harbour are easily accessible and Imperial Wharf Station is just a few minutes' walk.

· Manhattan Apartment

- · 416sqft (38.7sqm)
- Furnished
- · Open Plan Living Space
- · Luxury Bathroom
- · Modern Kitchen with Integrated Appliances
- · Residents Spa Swimming Pool & Gymnasium
- · Walking Distance To Imperial Wharf Overground Station
- · Available 9/5/2025
- EPC (B) 82