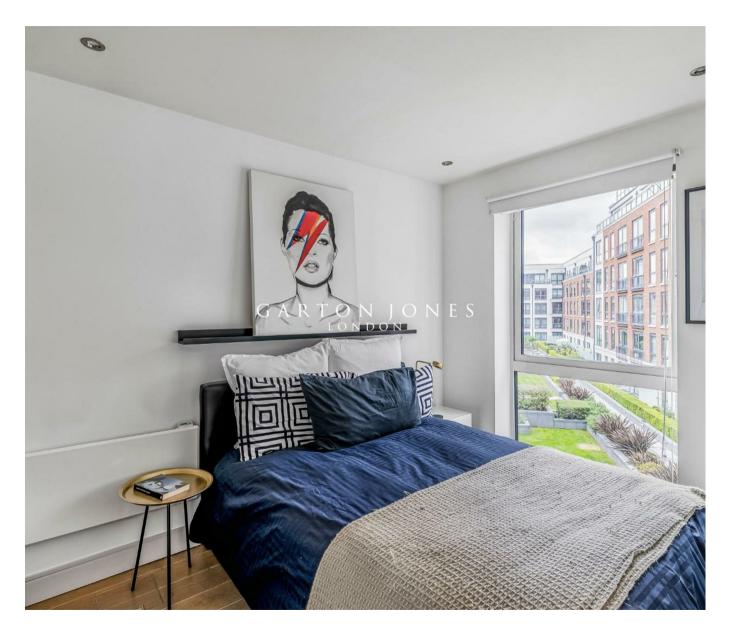

### £650 Per Week

STUNNING Manhattan apartment 416sqft (38.7sqm) which is available to rent on the 3rd floor in Doulton House SW6. The apartment offers a stylish & bright open plan living space overlooking the communal gardens, modern kitchen with integrated appliances, sliding door providing access and privacy for the bedroom area, guest bathroom. Chelsea Creek is situated in one of London's most elegant dockside developments, which combines luxurious central London living whilst overlooking tranquil waterways, tree lined avenues and landscape gardens. Residents benefit from 24 Hour Concierge, Spa and fitness suite with Swimming pool and. King's Road and Chelsea Harbour are easily accessible and Imperial Wharf Station is just a few minutes' walk.

· Manhattan Apartment

- · 416sqft (38.7sqm)
- Furnished
- · Open Plan Living Space
- · Luxury Bathroom
- · Modern Kitchen with Integrated Appliances
- · Residents Spa Swimming Pool & Gymnasium
- · Walking Distance To Imperial Wharf Overground Station
- · Available 9/5/2025
- EPC (B) 82