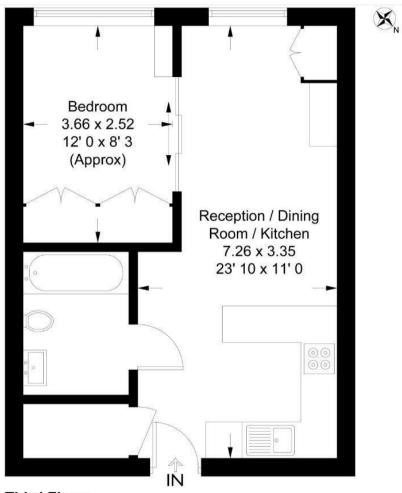

#### **Doulton House**

GARTONJONES

Approximate Gross Internal Area = 416 sq ft / 38.7 sq m

#### **Third Floor**

This plan is not to scale and must be used as layout guidance only. All measurements and areas are approximate and should not be relied upon to provide accurate information. This plan must not be relied upon when making property valuations, design considerations or any other such relevant decisions. We accept no responsibility or liability (whether in contract, tort or otherwise) in relation to any loss whatsoever arising from or in connection with any use of this plan or the adequacy, accuracy or completeness of it or any information within it.