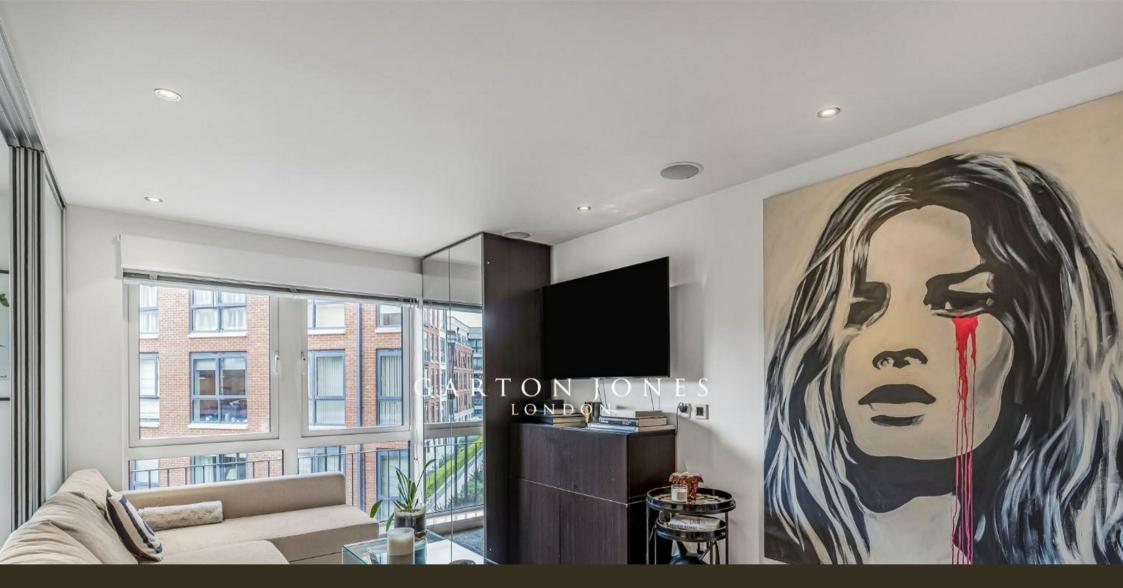

### £650 Per Week

STUNNING Manhattan apartment 416sqft (38.7sqm) which is available to rent on the 3rd floor in Doulton House SW6. The apartment offers a stylish & bright open plan living space overlooking the communal gardens, modern kitchen with integrated appliances, sliding door providing access and privacy for the bedroom area, guest bathroom. Chelsea Creek is situated in one of London's most elegant dockside developments, which combines luxurious central London living whilst overlooking tranquil waterways, tree lined avenues and landscape gardens. Residents benefit from 24 Hour Concierge, Spa and fitness suite with Swimming pool and. King's Road and Chelsea Harbour are easily accessible and Imperial Wharf Station is just a few minutes' walk.

· Manhattan Apartment

- · 416sqft (38.7sqm)
- Furnished
- · Open Plan Living Space
- · Luxury Bathroom
- · Modern Kitchen with Integrated Appliances
- · Residents Spa Swimming Pool & Gymnasium
- · Walking Distance To Imperial Wharf Overground Station
- · Available 9/5/2025
- EPC (B) 82