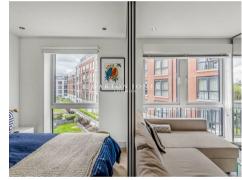

### £650 Per Week

STUNNING Manhattan apartment 416sqft (38.7sqm) which is available to rent on the 3rd floor in Doulton House SW6. The apartment offers a stylish & bright open plan living space overlooking the communal gardens, modern kitchen with integrated appliances, sliding door providing access and privacy for the bedroom area, guest bathroom. Chelsea Creek is situated in one of London's most elegant dockside developments, which combines luxurious central London living whilst overlooking tranquil waterways, tree lined avenues and landscape gardens. Residents benefit from 24 Hour Concierge, Spa and fitness suite with Swimming pool and. King's Road and Chelsea Harbour are easily accessible and Imperial Wharf Station is just a few minutes' walk.

· Manhattan Apartment

- · 416sqft (38.7sqm)
- Furnished
- · Open Plan Living Space
- · Luxury Bathroom
- · Modern Kitchen with Integrated Appliances
- · Residents Spa Swimming Pool & Gymnasium
- · Walking Distance To Imperial Wharf Overground Station
- · Available 9/5/2025
- EPC (B) 82