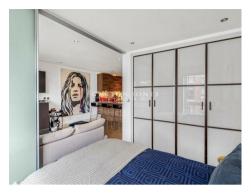

### £650 Per Week

STUNNING Manhattan apartment 416sqft (38.7sqm) which is available to rent on the 3rd floor in Doulton House SW6. The apartment offers a stylish & bright open plan living space overlooking the communal gardens, modern kitchen with integrated appliances, sliding door providing access and privacy for the bedroom area, guest bathroom. Chelsea Creek is situated in one of London's most elegant dockside developments, which combines luxurious central London living whilst overlooking tranquil waterways, tree lined avenues and landscape gardens. Residents benefit from 24 Hour Concierge, Spa and fitness suite with Swimming pool and. King's Road and Chelsea Harbour are easily accessible and Imperial Wharf Station is just a few minutes' walk.

· Manhattan Apartment

- · 416sqft (38.7sqm)
- Furnished
- · Open Plan Living Space
- · Luxury Bathroom
- · Modern Kitchen with Integrated Appliances
- · Residents Spa Swimming Pool & Gymnasium
- · Walking Distance To Imperial Wharf Overground Station
- · Available 9/5/2025
- EPC (B) 82