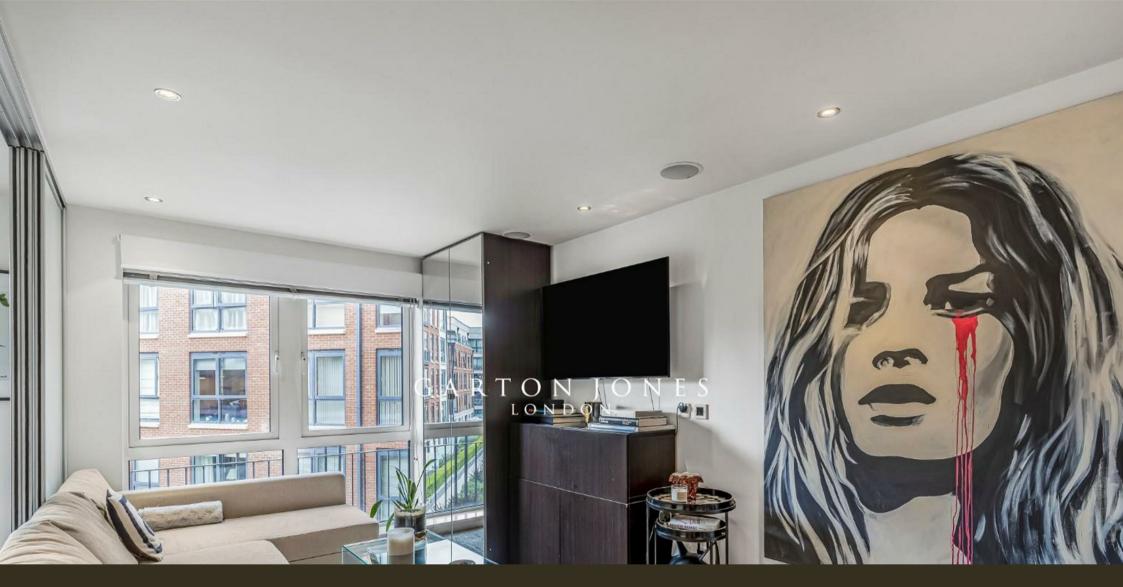

### £650 Per Week

STUNNING Manhattan apartment 416sqft (38.7sqm) which is available to rent on the 3rd floor in Doulton House SW6. The apartment offers a stylish & bright open plan living space overlooking the communal gardens, modern kitchen with integrated appliances, sliding door providing access and privacy for the bedroom area, guest bathroom. Chelsea Creek is situated in one of London's most elegant dockside developments, which combines luxurious central London living whilst overlooking tranquil waterways, tree lined avenues and landscape gardens. Residents benefit from 24 Hour Concierge, Spa and fitness suite with Swimming pool and. King's Road and Chelsea Harbour are easily accessible and Imperial Wharf Station is just a few minutes' walk.

5 Weeks Security Deposit 12 Month Tenancy Council Tax — London Borough of Hammersmith & Fulham — Band D

EPC (B) 82

- Manhattan Apartment
- 416sqft (38.7sqm)
- $\cdot\,$  Furnished
- Open Plan Living Space
- Luxury Bathroom
- Modern Kitchen with Integrated Appliances
- Residents Spa Swimming Pool & Gymnasium
- Walking Distance To Imperial Wharf Overground Station
- Available 9/5/2025
- EPC (B) 82