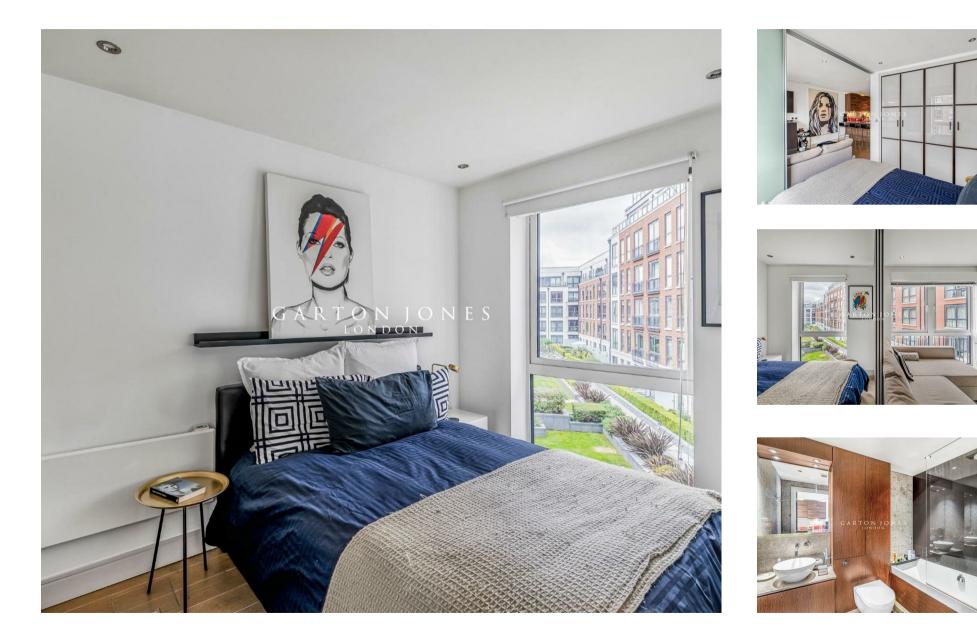

### £650 Per Week

STUNNING Manhattan apartment 416sqft (38.7sqm) which is available to rent on the 3rd floor in Doulton House SW6. The apartment offers a stylish & bright open plan living space overlooking the communal gardens, modern kitchen with integrated appliances, sliding door providing access and privacy for the bedroom area, guest bathroom. Chelsea Creek is situated in one of London's most elegant dockside developments, which combines luxurious central London living whilst overlooking tranquil waterways, tree lined avenues and landscape gardens. Residents benefit from 24 Hour Concierge, Spa and fitness suite with Swimming pool and. King's Road and Chelsea Harbour are easily accessible and Imperial Wharf Station is just a few minutes' walk.