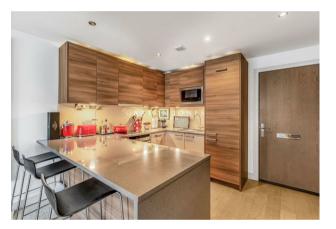

### £650 Per Week

STUNNING Manhattan apartment 416sqft (38.7sqm) which is available to rent on the 3rd floor in Doulton House SW6. The apartment offers a stylish & bright open plan living space overlooking the communal gardens, modern kitchen with integrated appliances, sliding door providing access and privacy for the bedroom area, guest bathroom. Chelsea Creek is situated in one of London's most elegant dockside developments, which combines luxurious central London living whilst overlooking tranquil waterways, tree lined avenues and landscape gardens. Residents benefit from 24 Hour Concierge, Spa and fitness suite with Swimming pool and. King's Road and Chelsea Harbour are easily accessible and Imperial Wharf Station is just a few minutes' walk.

5 Weeks Security Deposit 12 Month Tenancy Council Tax — London Borough of Hammersmith & Fulham — Band D

EPC (B) 82

- Manhattan Apartment
- 416sqft (38.7sqm)
- $\cdot\,$  Furnished
- Open Plan Living Space
- Luxury Bathroom
- Modern Kitchen with Integrated Appliances
- Residents Spa Swimming Pool & Gymnasium
- Walking Distance To Imperial Wharf Overground Station
- Available 9/5/2025
- EPC (B) 82