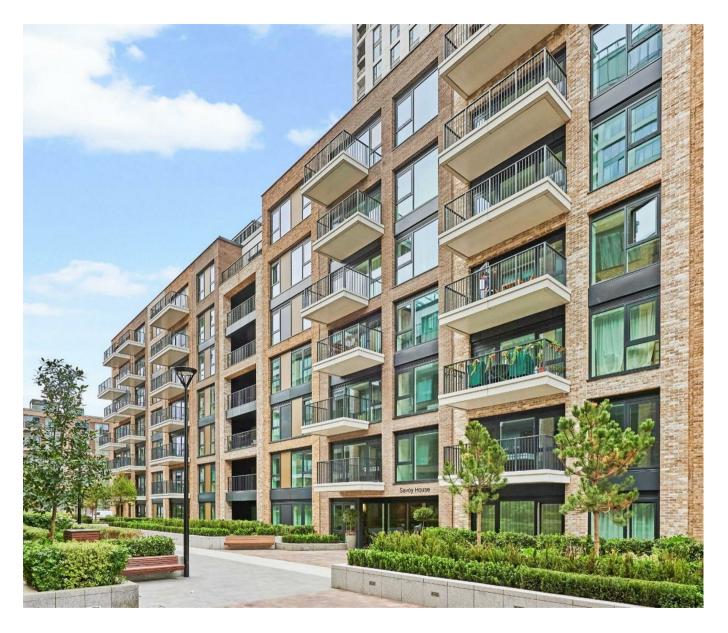

#### £700 Per Week

STUNNING one bedroom apartment situated on the 3rd floor in Savoy House located within the highly popular Chelsea Creek dockside development. The apartment offers a stylish & bright open plan living space, modern kitchen with integrated high specs appliances. Underfloor heating throughout and retro light setting. A wall to ceiling glass doors lead to a large private balcony. The bedroom has a built-in fitted wardrobe & plenty of natural light coming from the floor to ceiling window. The guest bathroom is stylish with bath & shower. Amazing private balcony overlooking the canal & communal space. Chelsea Creek is situated in one of London's most elegant dockside developments, which combines luxurious central London living whilst overlooking tranquil waterways, tree lined avenues and landscape gardens. Residents benefit from 24 Hour Concierge, Spa and fitness suite with Swimming pool and also the Sky Lounge on the 32nd Floor of the Kings Tower. King's Road and Chelsea Harbour are easily accessible and Imperial Wharf Station is just a few minutes' walk.