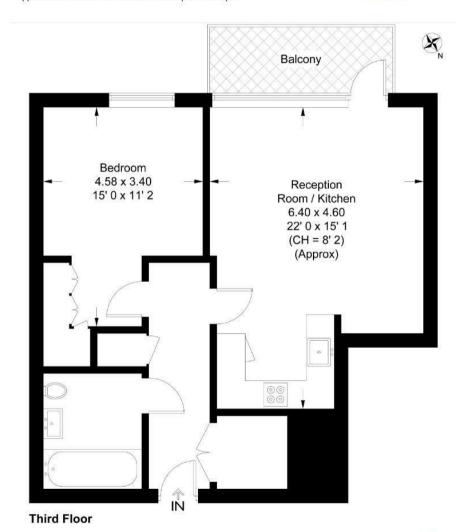

#### **Savoy House**

Approximate Gross Internal Area = 623 sq ft / 57.9 sq m

This plan is not to scale and must be used as layout guidance only. All measurements and areas are approximate and should not be relied upon to provide accurate information. This plan must not be relied upon when making property valuations, design considerations or any other such relevant decisions. We accept no responsibility or liability (whether in contract, tort or otherwise) in relation to any loss whatsoever arising from or in connection with any use of this plan or the adequacy, accuracy or completeness of it or any information within it.