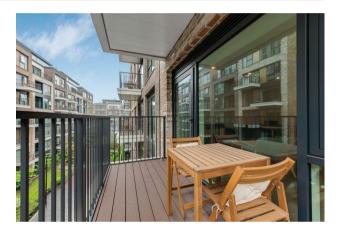

#### £700 Per Week

STUNNING one bedroom apartment situated on the 3rd floor in Savoy House located within the highly popular Chelsea Creek dockside development. The apartment offers a stylish & bright open plan living space, modern kitchen with integrated high specs appliances. Underfloor heating throughout and retro light setting. A wall to ceiling glass doors lead to a large private balcony. The bedroom has a built-in fitted wardrobe & plenty of natural light coming from the floor to ceiling window. The guest bathroom is stylish with bath & shower. Amazing private balcony overlooking the canal & communal space. Chelsea Creek is situated in one of London's most elegant dockside developments, which combines luxurious central London living whilst overlooking tranquil waterways, tree lined avenues and landscape gardens. Residents benefit from 24 Hour Concierge, Spa and fitness suite with Swimming pool and also the Sky Lounge on the 32nd Floor of the Kings Tower. King's Road and Chelsea Harbour are easily accessible and Imperial Wharf Station is just a few minutes' walk.