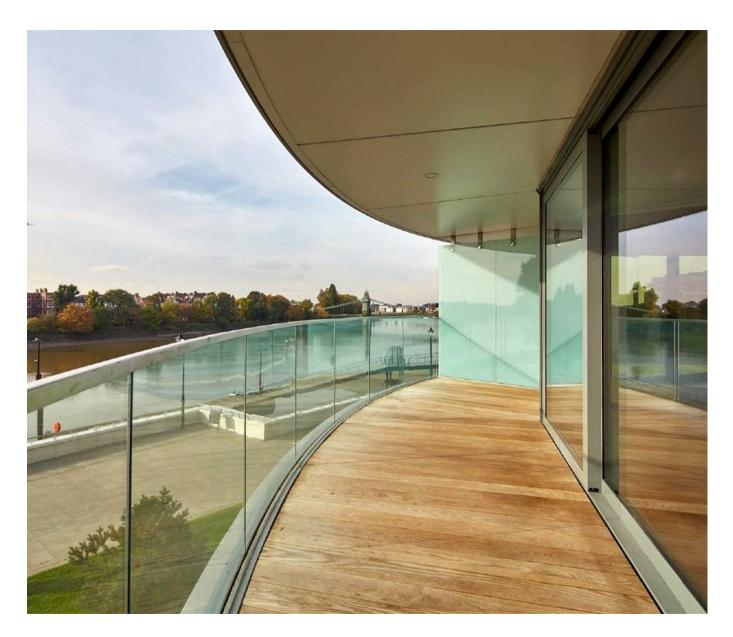

#### £2,250 Per Week

ONLINE VIDEO AVAILABLE - A sensational furnished Three-bedroom apartment circa 2200sqft (200sqm) which offers a south facing Wrap around balcony with River views, located within an award-winning development at Fulham Reach. The luxurious accommodation comprises of a generous 29ft (9m) x 25ft (7.7m) open plan lounge with access to the wrap around river facing balcony, kitchen area with built in Miele appliances. There are three stunning generous bedrooms all benefitting from their own ensuites, fitted wardrobes and the master has its own dressing area, guest cloakroom and an abundance of storage. At Fulham reach you will have access to the exclusive Tamesis Club which is a private residents' club featuring a swimming pool, sauna, steam room, treatment room, wine cellar, snooker room, screening room, virtual golf room and Wi-Fi enabled residents' lounge as well as a 24-hour concierge. Onsite you will also have access to shops, bars and restaurants including Tesco Express, Bread Lab Bakery, The Blue Boat Bar and Restaurant & Brasserie Blanc. Excellent transport links — Hammersmith Underground Station is conveniently located only around 4-minute walk from Fulham Reach, offering four London underground lines connecting you to every corner of the city.

12 Month Tenancy 6 Weeks Deposit Council Tax — London Borough Of Hammersmith & Fulham — Band H

EPC - B (88)

- Three Bedroom Apartment
- Three Ensuites
- Master Bedroom With Dressing Area
- 2nd Floor With Lift
- · South Facing Wrap Around Balcony With River Views
- Circa 2200sqft (200sqm)
- Luxury Apartment
- Modern Kitchen Area With Built In Miele Appliances
- First Class Residents Onsite Facilities
- Swimming pool, Gym, Sauna, Spa, Cinema, Snooker Room, Wine Cellar, Virtual Golf & 24-Hour Concierge