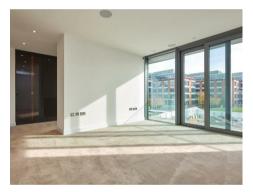

#### £2,250 Per Week

ONLINE VIDEO AVAILABLE - A sensational furnished Three-bedroom apartment circa 2200sqft (200sqm) which offers a south facing Wrap around balcony with River views, located within an award-winning development at Fulham Reach. The luxurious accommodation comprises of a generous 29ft (9m) x 25ft (7.7m) open plan lounge with access to the wrap around river facing balcony, kitchen area with built in Miele appliances. There are three stunning generous bedrooms all benefitting from their own ensuites, fitted wardrobes and the master has its own dressing area, guest cloakroom and an abundance of storage. At Fulham reach you will have access to the exclusive Tamesis Club which is a private residents' club featuring a swimming pool, sauna, steam room, treatment room, wine cellar, snooker room, screening room, virtual golf room and Wi-Fi enabled residents' lounge as well as a 24-hour concierge. Onsite you will also have access to shops, bars and restaurants including Tesco Express, Bread Lab Bakery, The Blue Boat Bar and Restaurant & Brasserie Blanc. Excellent transport links — Hammersmith Underground Station is conveniently located only around 4-minute walk from Fulham Reach, offering four London underground lines connecting you to every corner of the city.