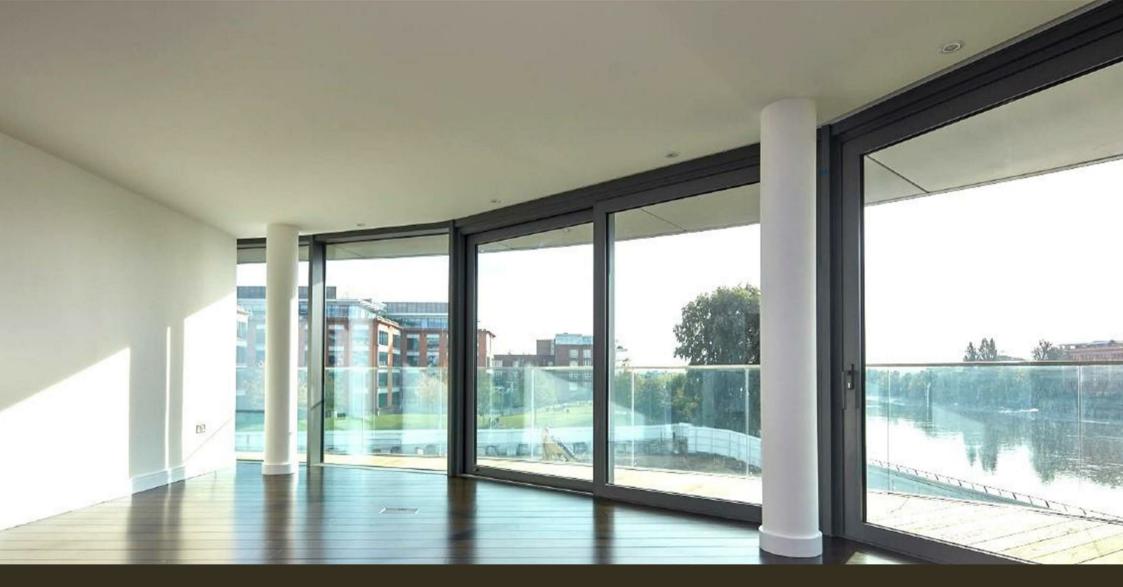

#### £2,250 Per Week

ONLINE VIDEO AVAILABLE - A sensational furnished Three-bedroom apartment circa 2200sqft (200sqm) which offers a south facing Wrap around balcony with River views, located within an award-winning development at Fulham Reach. The luxurious accommodation comprises of a generous 29ft (9m) x 25ft (7.7m) open plan lounge with access to the wrap around river facing balcony, kitchen area with built in Miele appliances. There are three stunning generous bedrooms all benefitting from their own ensuites, fitted wardrobes and the master has its own dressing area, guest cloakroom and an abundance of storage. At Fulham reach you will have access to the exclusive Tamesis Club which is a private residents' club featuring a swimming pool, sauna, steam room, treatment room, wine cellar, snooker room, screening room, virtual golf room and Wi-Fi enabled residents' lounge as well as a 24-hour concierge. Onsite you will also have access to shops, bars and restaurants including Tesco Express, Bread Lab Bakery, The Blue Boat Bar and Restaurant & Brasserie Blanc. Excellent transport links — Hammersmith Underground Station is conveniently located only around 4-minute walk from Fulham Reach, offering four London underground lines connecting you to every corner of the city.

12 Month Tenancy 6 Weeks Deposit Council Tax — London Borough Of Hammersmith & Fulham — Band H

EPC - B (88)

- Three Bedroom Apartment
- Three Ensuites
- Master Bedroom With Dressing Area
- 2nd Floor With Lift
- · South Facing Wrap Around Balcony With River Views
- Circa 2200sqft (200sqm)
- Luxury Apartment
- Modern Kitchen Area With Built In Miele Appliances
- First Class Residents Onsite Facilities
- Swimming pool, Gym, Sauna, Spa, Cinema, Snooker Room, Wine Cellar, Virtual Golf & 24-Hour Concierge