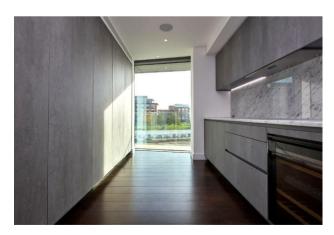

#### £2,250 Per Week

ONLINE VIDEO AVAILABLE - A sensational furnished Three-bedroom apartment circa 2200sqft (200sqm) which offers a south facing Wrap around balcony with River views, located within an award-winning development at Fulham Reach. The luxurious accommodation comprises of a generous 29ft (9m) x 25ft (7.7m) open plan lounge with access to the wrap around river facing balcony, kitchen area with built in Miele appliances. There are three stunning generous bedrooms all benefitting from their own ensuites, fitted wardrobes and the master has its own dressing area, guest cloakroom and an abundance of storage. At Fulham reach you will have access to the exclusive Tamesis Club which is a private residents' club featuring a swimming pool, sauna, steam room, treatment room, wine cellar, snooker room, screening room, virtual golf room and Wi-Fi enabled residents' lounge as well as a 24-hour concierge. Onsite you will also have access to shops, bars and restaurants including Tesco Express, Bread Lab Bakery, The Blue Boat Bar and Restaurant & Brasserie Blanc. Excellent transport links — Hammersmith Underground Station is conveniently located only around 4-minute walk from Fulham Reach, offering four London underground lines connecting you to every corner of the city.

12 Month Tenancy 6 Weeks Deposit Council Tax — London Borough Of Hammersmith & Fulham — Band H

EPC - B (88)

- Three Bedroom Apartment
- Three Ensuites
- Master Bedroom With Dressing Area
- 2nd Floor With Lift
- · South Facing Wrap Around Balcony With River Views
- Circa 2200sqft (200sqm)
- Luxury Apartment
- Modern Kitchen Area With Built In Miele Appliances
- First Class Residents Onsite Facilities
- Swimming pool, Gym, Sauna, Spa, Cinema, Snooker Room, Wine Cellar, Virtual Golf & 24-Hour Concierge