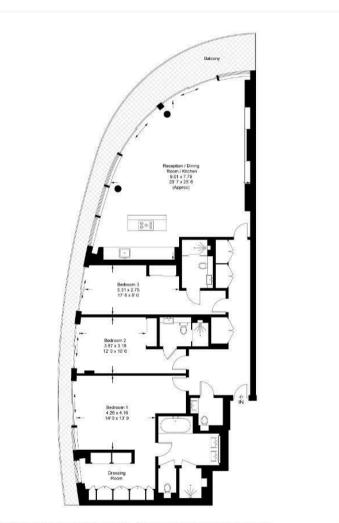

#### **Goldhurst House**

Approximate Gross Internal Area = 2019 sq ft / 187.6 sq m Balcony = 345 sq ft / 32.1 sq m

#### GARTONJONES

×.

This plan is not to scale and must be used as layout guidance only. All measurements and areas are approximate and should not be relied upon to provide accurate information. This plan must not be relied upon when making property valuations, design considerations or any other such relevant decisions. We accept no responsibility or liability (whether in contract, tort or otherwise) in relation to any loss whatsoever arising from or in connection with any use of this plan or the adequacy, accuracy or completeness of it or any information within it.