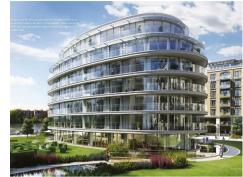

Goldhurst House, Hammersmith W6

### Goldhurst House, Hammersmith , W6

#### £2,250 Per Week

ONLINE VIDEO AVAILABLE - A sensational furnished Three-bedroom apartment circa 2200sqft (200sqm) which offers a south facing Wrap around balcony with River views, located within an award-winning development at Fulham Reach. The luxurious accommodation comprises of a generous 29ft (9m) x 25ft (7.7m) open plan lounge with access to the wrap around river facing balcony, kitchen area with built in Miele appliances. There are three stunning generous bedrooms all benefitting from their own ensuites, fitted wardrobes and the master has its own dressing area, guest cloakroom and an abundance of storage. At Fulham reach you will have access to the exclusive Tamesis Club which is a private residents' club featuring a swimming pool, sauna, steam room, treatment room, wine cellar, snooker room, screening room, virtual golf room and Wi-Fi enabled residents' lounge as well as a 24-hour concierge. Onsite you will also have access to shops, bars and restaurants including Tesco Express, Bread Lab Bakery, The Blue Boat Bar and Restaurant & Brasserie Blanc. Excellent transport links — Hammersmith Underground Station is conveniently located only around 4-minute walk from Fulham Reach, offering four London underground lines connecting you to every corner of the city.