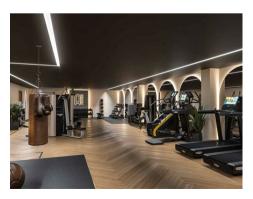

## £785 Per Week

A stunning modern two-bedroom apartment 826sqft (76sqm) located within this highly desirable brand-new development in W6. The property features a spacious open-plan kitchen and reception area. Both double bedrooms are generously sized, with one offering the convenience and privacy of an en-suite bathroom. Residents of Artisi will soon benefit from exclusive amenities, including a dedicated concierge, a fully equipped gym, and beautifully landscaped communal spaces, combining practicality with elegance in this exceptional development. The location offers a variety of transport links with Ravenscourt Park Station 0.2 miles, Hammersmith (District & Piccadilly) Station 0.4 miles.

5 Weeks Security Deposit 12 Month Tenancy Council Tax — London Borough of Hammersmith & Fulham — Band TBC

EPC - B (85)

- · Two Bedroom Apartment
- · 826sqft (76sqm)
- · 4th Floor With Lift
- Furnished
- · Balcony
- · Ensuite To Master Bedroom
- · Resident's Gym
- · 24 Hour Concierge
- Ravenscourt Park Station 0.2 Miles, Hammersmith (District & Piccadilly) Station 0.4 Miles
- EPC B (85)