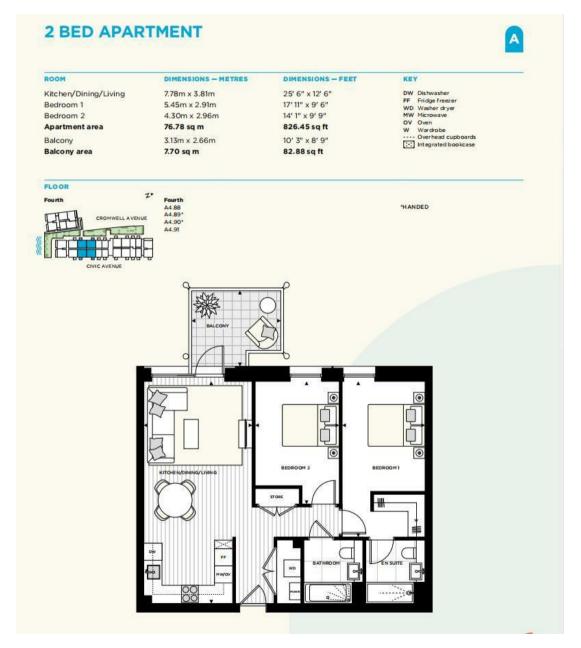

## £785 Per Week

A stunning modern two-bedroom apartment 826sqft (76sqm) located within this highly desirable brand-new development in W6. The property features a spacious open-plan kitchen and reception area. Both double bedrooms are generously sized, with one offering the convenience and privacy of an en-suite bathroom. Residents of Artisi will soon benefit from exclusive amenities, including a dedicated concierge, a fully equipped gym, and beautifully landscaped communal spaces, combining practicality with elegance in this exceptional development. The location offers a variety of transport links with Ravenscourt Park Station 0.2 miles, Hammersmith (District & Piccadilly) Station 0.4 miles.

5 Weeks Security Deposit 12 Month Tenancy Council Tax — London Borough of Hammersmith & Fulham — Band TBC

EPC - B (85)

- · Two Bedroom Apartment
- · 826sqft (76sqm)
- · 4th Floor With Lift
- Furnished
- · Balcony
- · Ensuite To Master Bedroom
- · Resident's Gym
- · 24 Hour Concierge
- Ravenscourt Park Station 0.2 Miles, Hammersmith (District & Piccadilly) Station 0.4 Miles
- EPC B (85)