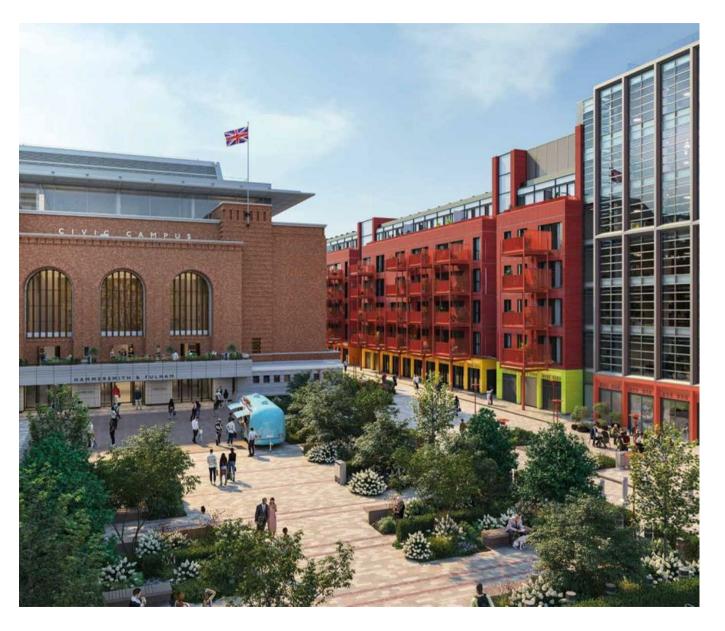

## £785 Per Week

A stunning modern two-bedroom apartment 826sqft (76sqm) located within this highly desirable brand-new development in W6. The property features a spacious open-plan kitchen and reception area. Both double bedrooms are generously sized, with one offering the convenience and privacy of an en-suite bathroom. Residents of Artisi will soon benefit from exclusive amenities, including a dedicated concierge, a fully equipped gym, and beautifully landscaped communal spaces, combining practicality with elegance in this exceptional development. The location offers a variety of transport links with Ravenscourt Park Station 0.2 miles, Hammersmith (District & Piccadilly) Station 0.4 miles.