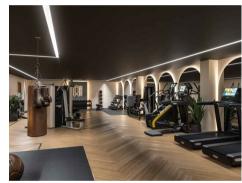

## £900 Per Week

A stunning modern two-bedroom apartment 826sqft (76sqm) located within this highly desirable brand-new development in W6. The property features a spacious open-plan kitchen and reception area. Both double bedrooms are generously sized, with one offering the convenience and privacy of an en-suite bathroom. Residents of Artisi will soon benefit from exclusive amenities, including a dedicated concierge, a fully equipped gym, and beautifully landscaped communal spaces, combining practicality with elegance in this exceptional development. The location offers a variety of transport links with Ravenscourt Park Station 0.2 miles, Hammersmith (District & Piccadilly) Station 0.4 miles.

5 Weeks Security Deposit 12 Month Tenancy Council Tax — London Borough of Hammersmith & Fulham — Band TBC

EPC - B (85)

- · Two Bedroom Apartment
- · 826sqft (76sqm)
- · 4th Floor With Lift
- Furnished
- · Balcony
- · Ensuite To Master Bedroom
- · Resident's Gym
- · 24 Hour Concierge
- Ravenscourt Park Station 0.2 Miles, Hammersmith (District & Piccadilly) Station 0.4 Miles
- EPC B (85)