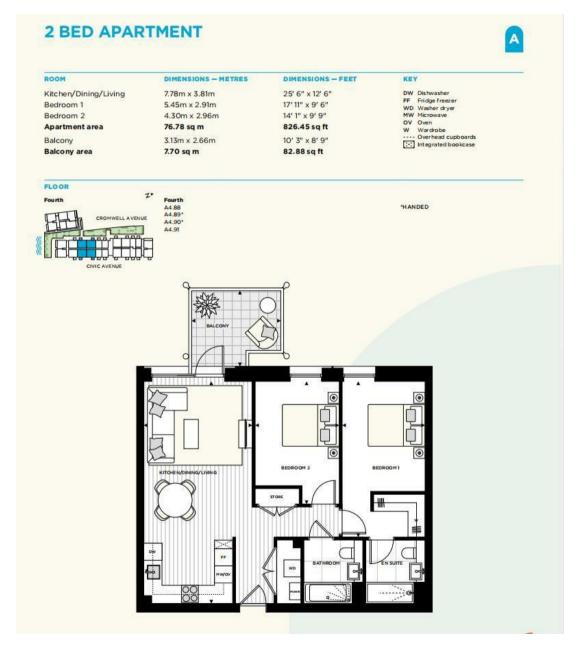

## £900 Per Week

A stunning modern two-bedroom apartment 826sqft (76sqm) located within this highly desirable brand-new development in W6. The property features a spacious open-plan kitchen and reception area. Both double bedrooms are generously sized, with one offering the convenience and privacy of an en-suite bathroom. Residents of Artisi will soon benefit from exclusive amenities, including a dedicated concierge, a fully equipped gym, and beautifully landscaped communal spaces, combining practicality with elegance in this exceptional development. The location offers a variety of transport links with Ravenscourt Park Station 0.2 miles, Hammersmith (District & Piccadilly) Station 0.4 miles.

5 Weeks Security Deposit 12 Month Tenancy Council Tax — London Borough of Hammersmith & Fulham — Band TBC

EPC - B (85)

- · Two Bedroom Apartment
- · 826sqft (76sqm)
- · 4th Floor With Lift
- Furnished
- · Balcony
- · Ensuite To Master Bedroom
- · Resident's Gym
- · 24 Hour Concierge
- Ravenscourt Park Station 0.2 Miles, Hammersmith (District & Piccadilly) Station 0.4 Miles
- EPC B (85)