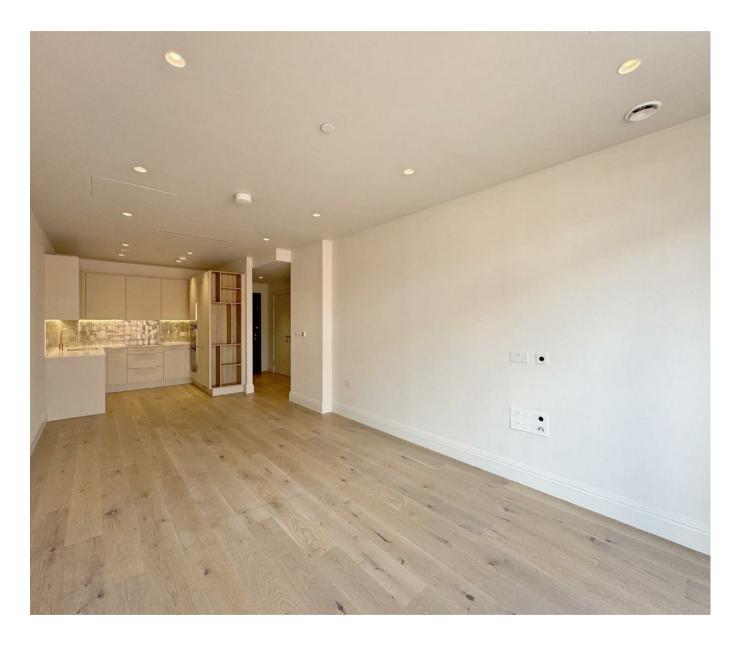

## £900 Per Week

A stunning modern two-bedroom apartment 826sqft (76sqm) located within this highly desirable brand-new development in W6. The property features a spacious open-plan kitchen and reception area. Both double bedrooms are generously sized, with one offering the convenience and privacy of an en-suite bathroom. Residents of Artisi will soon benefit from exclusive amenities, including a dedicated concierge, a fully equipped gym, and beautifully landscaped communal spaces, combining practicality with elegance in this exceptional development. The location offers a variety of transport links with Ravenscourt Park Station 0.2 miles, Hammersmith (District & Piccadilly) Station 0.4 miles.

5 Weeks Security Deposit 12 Month Tenancy Council Tax — London Borough of Hammersmith & Fulham — Band TBC

EPC - B (85)

- · Two Bedroom Apartment
- · 826sqft (76sqm)
- · 4th Floor With Lift
- Furnished
- · Balcony
- · Ensuite To Master Bedroom
- · Resident's Gym
- · 24 Hour Concierge
- Ravenscourt Park Station 0.2 Miles, Hammersmith (District & Piccadilly) Station 0.4 Miles
- EPC B (85)