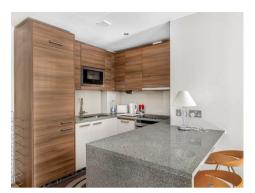

### A beautifully presented MANHATTAN style apartment 427sqft (39.7sqm) located on the 3rd floor of Doulton House, one of the buildings which forms part of the dockside development Chelsea Creek. The apartment is an ideal investment or someone looking for a London Base as the property is in a great position, south facing and overlooking the communal gardens and benefits from a spacious open plan reception room with an integrated kitchen, luxury bathroom, wood flooring and good storage and fitted wardrobes to the bedroom. 24 Hour Concierge, exclusive use of The Spa, health and fitness suite with an indoor swimming pool, sauna, steam room, gymnasium, and treatment room. The stylish King's Road and Chelsea Harbour, with its many restaurants, bars and boutiques are easily accessible and Imperial Wharf Station is just a few minutes' walk.