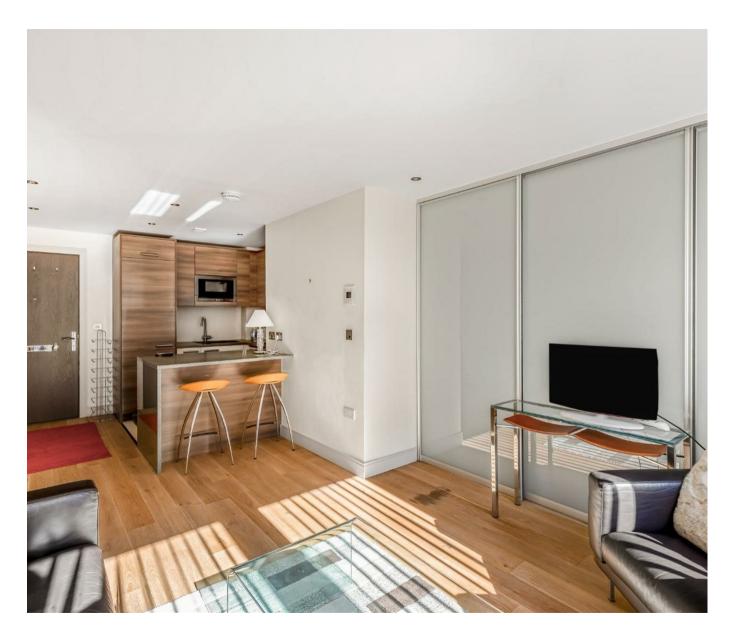

### A beautifully presented MANHATTAN style apartment 427sqft (39.7sqm) located on the 3rd floor of Doulton House, one of the buildings which forms part of the dockside development Chelsea Creek. The apartment is an ideal investment or someone looking for a London Base as the property is in a great position, south facing and overlooking the communal gardens and benefits from a spacious open plan reception room with an integrated kitchen, luxury bathroom, wood flooring and good storage and fitted wardrobes to the bedroom. 24 Hour Concierge, exclusive use of The Spa, health and fitness suite with an indoor swimming pool, sauna, steam room, gymnasium, and treatment room. The stylish King's Road and Chelsea Harbour, with its many restaurants, bars and boutiques are easily accessible and Imperial Wharf Station is just a few minutes' walk.