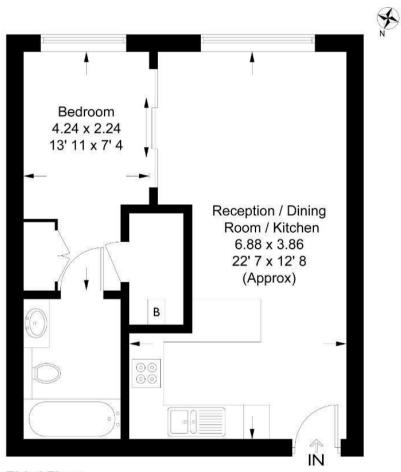

#### **Doulton House**

GARTON JONES

Approximate Gross Internal Area = 427 sq ft / 39.7 sq m

### Third Floor

This plan is not to scale and must be used as layout guidance only. All measurements and areas are approximate and should not be relied upon to provide accurate information. This plan must not be relied upon when making property valuations, design considerations or any other such relevant decisions. We accept no responsibility or liability (whether in contract, tort or otherwise) in relation to any loss whatsoever arising from or in connection with any use of this plan or the adequacy, accuracy or completeness of it or any information within it.