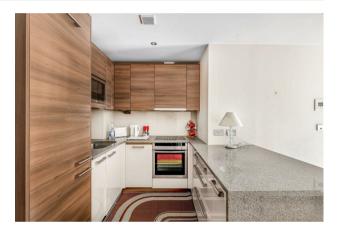

### A beautifully presented MANHATTAN style apartment 427sqft (39.7sqm) located on the 3rd floor of Doulton House, one of the buildings which forms part of the dockside development Chelsea Creek. The apartment is an ideal investment or someone looking for a London Base as the property is in a great position, south facing and overlooking the communal gardens and benefits from a spacious open plan reception room with an integrated kitchen, luxury bathroom, wood flooring and good storage and fitted wardrobes to the bedroom. 24 Hour Concierge, exclusive use of The Spa, health and fitness suite with an indoor swimming pool, sauna, steam room, gymnasium, and treatment room. The stylish King's Road and Chelsea Harbour, with its many restaurants, bars and boutiques are easily accessible and Imperial Wharf Station is just a few minutes' walk.