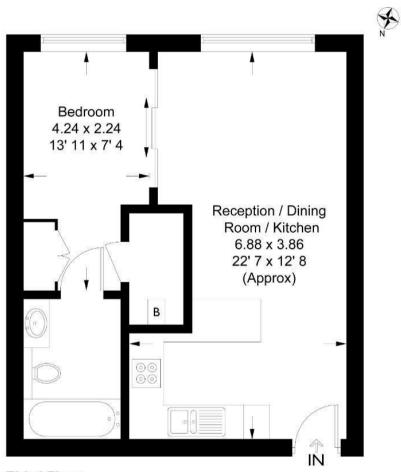

#### **Doulton House**

GARTON JONES

Approximate Gross Internal Area = 427 sq ft / 39.7 sq m

#### Third Floor

This plan is not to scale and must be used as layout guidance only. All measurements and areas are approximate and should not be relied upon to provide accurate information. This plan must not be relied upon when making property valuations, design considerations or any other such relevant decisions. We accept no responsibility or liability (whether in contract, tort or otherwise) in relation to any loss whatsoever arising from or in connection with any use of this plan or the adequacy, accuracy or completeness of it or any information within it.