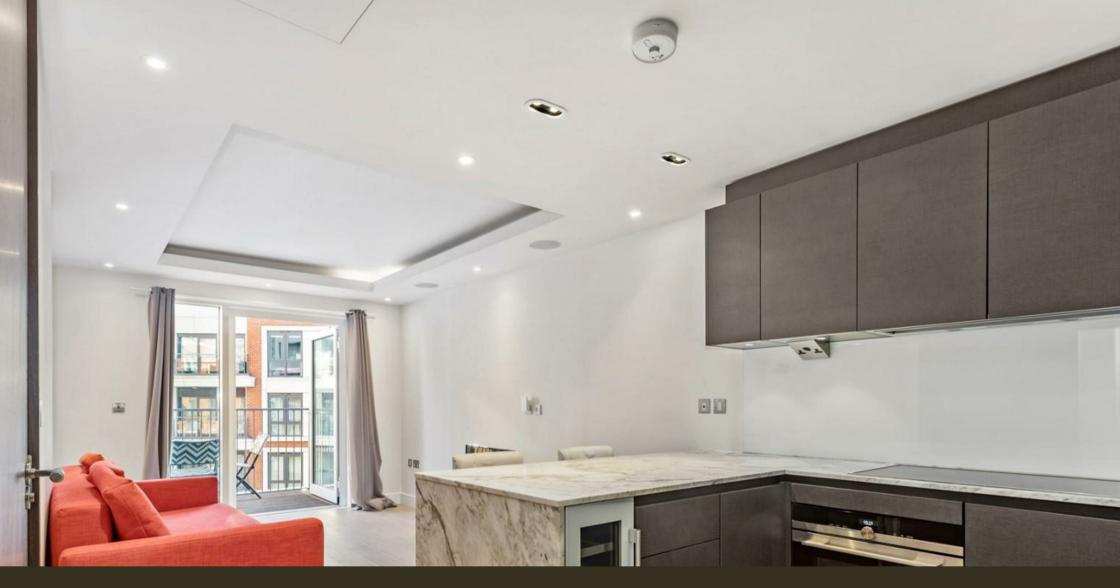

## £635 Per Week

A Manhattan apartment available to rent in Chelsea Creek. This stylish apartment is offered furnished and has been completed to a high standard. The property comprises an open plan kitchen with built-in appliances and marble worktops, a bright reception room leading into the bedroom with built-in wardrobes. There is a balcony overlooking the development and a quality bathroom with bathtub and overhead shower. The apartment benefits from good storage throughout and has underfloor heating and comfort cooling. Countess House is part of Chelsea Creek, a sought-after development moment away from Imperial Wharf overground station and Fulham Broadway underground is also a short walk away. Residents have the exclusive use of fantastic onsite facilities including gym, swimming pool & spa facilities with a range of cafes & restaurants on your doorstep.

EPC B (82)

- · Manhattan Style Apartment
- · 445sq.ft (41sq.m)
- · 24 Hour Concierge
- · South Facing Balcony
- Furnished
- · Parking Available at Extra Charge
- · Residents Gym
- · Swimming Pool & Spa
- · Close to Imperial Wharf Station
- EPC B (82)