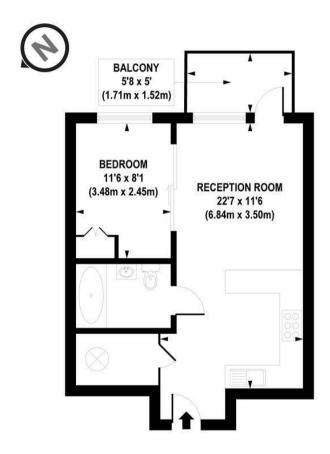

EPC B (82)

- · Manhattan Style Apartment
- · 445sq.ft (41sq.m)
- · 24 Hour Concierge
- · South Facing Balcony
- Furnished
- · Parking Available at Extra Charge
- · Residents Gym
- · Swimming Pool & Spa
- · Close to Imperial Wharf Station
- EPC B (82)

APPROX. GROSS INTERNAL FLOOR AREA 445 sq. ft / 41.32 sq. m

Floorplan is for illustrative purposes only and is not to scale.

Every attempt has been made to ensure the accuracy of the floorplan shown, however all measurements, firstures, fittings and data shown are an approximate interpretation for illustrative purposes only.