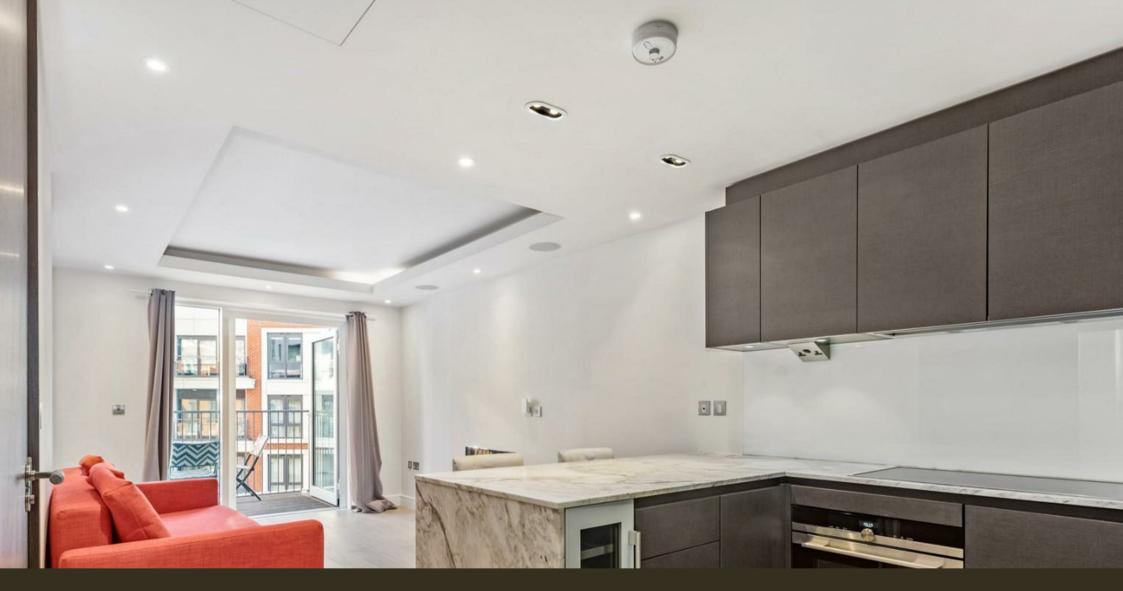

### 10 Park Street, Chelsea Creek London, SW6

### £692 Per Week

A Manhattan apartment available to rent in Chelsea Creek. This stylish apartment is offered furnished and has been completed to a high standard. The property comprises an open plan kitchen with built-in appliances and marble worktops, a bright reception room leading into the bedroom with built-in wardrobes. There is a balcony overlooking the development and a quality bathroom with bathtub and overhead shower. The apartment benefits from good storage throughout and has underfloor heating and comfort cooling. Countess House is part of Chelsea Creek, a sought-after development moment away from Imperial Wharf overground station and Fulham Broadway underground is also a short walk away. Residents have the exclusive use of fantastic onsite facilities including gym, swimming pool & spa facilities with a range of cafes & restaurants on your doorstep.

EPC B (82)

- Manhattan Style Apartment
- 445sq.ft (41sq.m)
- 24 Hour Concierge
- South Facing Balcony
- $\cdot$  Furnished
- Parking Available at Extra Charge
- Residents Gym
- Swimming Pool & Spa
- Close to Imperial Wharf Station
- EPC B (82)