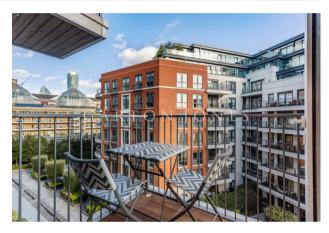

### £692 Per Week

A Manhattan apartment available to rent in Chelsea Creek. This stylish apartment is offered furnished and has been completed to a high standard. The property comprises an open plan kitchen with built-in appliances and marble worktops, a bright reception room leading into the bedroom with built-in wardrobes. There is a balcony overlooking the development and a quality bathroom with bathtub and overhead shower. The apartment benefits from good storage throughout and has underfloor heating and comfort cooling. Countess House is part of Chelsea Creek, a sought-after development moment away from Imperial Wharf overground station and Fulham Broadway underground is also a short walk away. Residents have the exclusive use of fantastic onsite facilities including gym, swimming pool & spa facilities with a range of cafes & restaurants on your doorstep.

EPC B (82)

- Manhattan Style Apartment
- 445sq.ft (41sq.m)
- 24 Hour Concierge
- South Facing Balcony
- $\cdot$  Furnished
- Parking Available at Extra Charge
- Residents Gym
- Swimming Pool & Spa
- Close to Imperial Wharf Station
- EPC B (82)