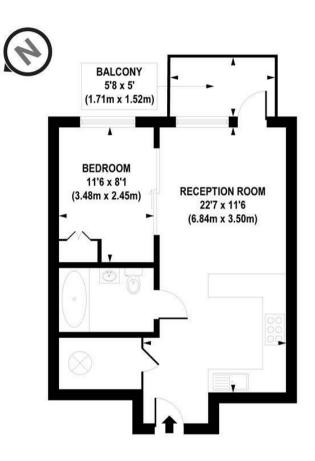

#### APPROX. GROSS INTERNAL FLOOR AREA 445 sq. ft / 41.32 sq. m

Floorplan is for illustrative purposes only and is not to scale. Every attempt has been made to ensure the accuracy of the floorplan shown, however all measurements, firstures, fittings and data shown are an approximate interpretation for illustrative purposes only. Liability for errors, omissions or mis-statement through negligence or otherwise is hereby excluded.