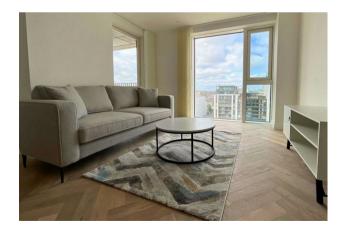

#### £692 Per Week

Stunning One bedroom apartment located in this final landmark building here at Chelsea Creek the Kings Tower which offers high quality accommodation with enviable highclass facilities. The 8th Floor apartment will offer fantastic northwest views and offers 626sqft/58.1sqm of elegant accommodation comprising of a spacious lounge and balcony, double bedroom with built in wardrobe, bathroom, and ample storage space. The Kings tower residence will have access to the Halcyon Club which will offer a 31st floor sky lounge and terrace with enviable views towards the city, residents cinema, business lounge & private meeting rooms, 24-hour concierge and a fitness centre offering an indoor pool, sauna & steam room as well as a gymnasium.

- · · Stunning Apartment
- · One Bedroom
- · 626sqft (58.1sqm)
- · Furnished
- · 8th Floor With Great Views
- · Balcony
- Residents Sky Roof Terrace & Lounge At The Halcyon Club, Two Residents Cinema's & Business Lounge
- Fitness Centre, Indoor Pool, Sauna & Steam Room, Gymnasium
- · Available 31st July 2025
- · EPC B (86)