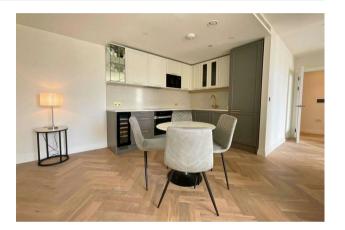

#### £692 Per Week

Stunning One bedroom apartment located in this final landmark building here at Chelsea Creek the Kings Tower which offers high quality accommodation with enviable highclass facilities. The 8th Floor apartment will offer fantastic northwest views and offers 626sqft/58.1sqm of elegant accommodation comprising of a spacious lounge and balcony, double bedroom with built in wardrobe, bathroom, and ample storage space. The Kings tower residence will have access to the Halcyon Club which will offer a 31st floor sky lounge and terrace with enviable views towards the city, residents cinema, business lounge & private meeting rooms, 24-hour concierge and a fitness centre offering an indoor pool, sauna & steam room as well as a gymnasium.

- · · Stunning Apartment
- · One Bedroom
- · 626sqft (58.1sqm)
- · Furnished
- · 8th Floor With Great Views
- · Balcony
- Residents Sky Roof Terrace & Lounge At The Halcyon Club, Two Residents Cinema's & Business Lounge
- Fitness Centre, Indoor Pool, Sauna & Steam Room, Gymnasium
- · Available 31st July 2025
- · EPC B (86)