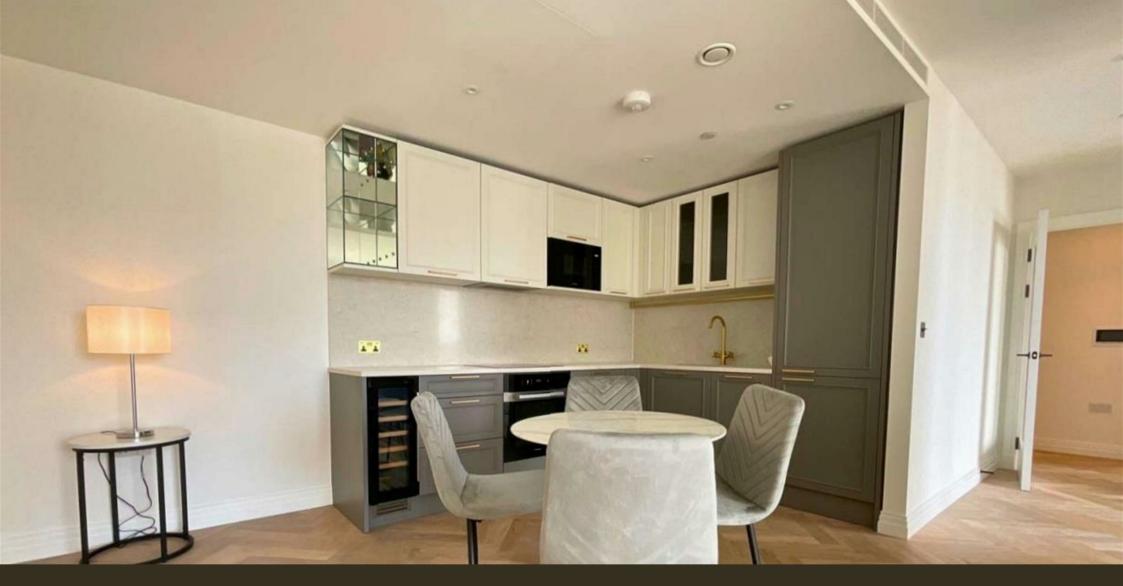

#### £680 Per Week

Stunning One bedroom apartment located in this final landmark building here at Chelsea Creek the Kings Tower which offers high quality accommodation with enviable highclass facilities. The 8th Floor apartment will offer fantastic northwest views and offers 626sqft/58.1sqm of elegant accommodation comprising of a spacious lounge and balcony, double bedroom with built in wardrobe, bathroom, and ample storage space. The Kings tower residence will have access to the Halcyon Club which will offer a 31st floor sky lounge and terrace with enviable views towards the city, residents cinema, business lounge & private meeting rooms, 24-hour concierge and a fitness centre offering an indoor pool, sauna & steam room as well as a gymnasium.

- · · Stunning Apartment
- · One Bedroom
- · 626sqft (58.1sqm)
- · Furnished
- · 8th Floor With Great Views
- · Balcony
- Residents Sky Roof Terrace & Lounge At The Halcyon Club, Two Residents Cinema's & Business Lounge
- · Fitness Centre, Indoor Pool, Sauna & Steam Room, Gymnasium
- · Available 8th July 2025
- EPC B (86)