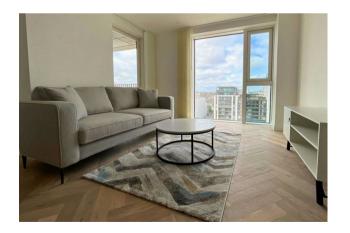

#### £680 Per Week

Stunning One bedroom apartment located in this final landmark building here at Chelsea Creek the Kings Tower which offers high quality accommodation with enviable highclass facilities. The 8th Floor apartment will offer fantastic northwest views and offers 626sqft/58.1sqm of elegant accommodation comprising of a spacious lounge and balcony, double bedroom with built in wardrobe, bathroom, and ample storage space. The Kings tower residence will have access to the Halcyon Club which will offer a 31st floor sky lounge and terrace with enviable views towards the city, residents cinema, business lounge & private meeting rooms, 24-hour concierge and a fitness centre offering an indoor pool, sauna & steam room as well as a gymnasium.

- · · Stunning Apartment
- · One Bedroom
- · 626sqft (58.1sqm)
- · Furnished
- · 8th Floor With Great Views
- · Balcony
- Residents Sky Roof Terrace & Lounge At The Halcyon Club, Two Residents Cinema's & Business Lounge
- · Fitness Centre, Indoor Pool, Sauna & Steam Room, Gymnasium
- · Available 8th July 2025
- EPC B (86)