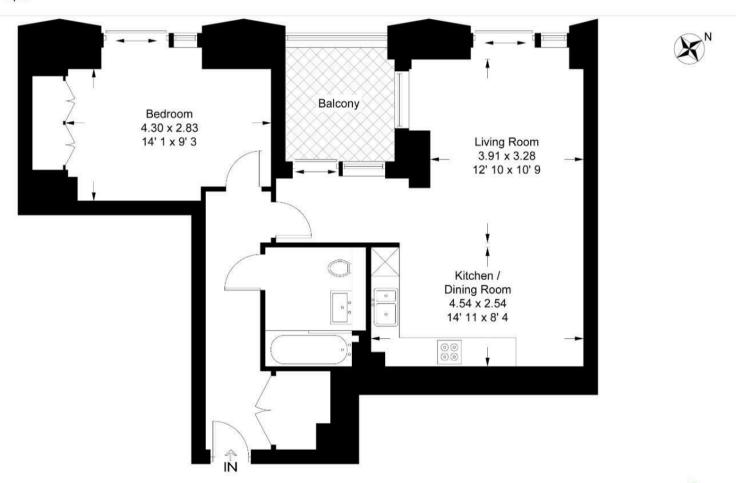

#### **Kings Tower**

Approximate Gross Internal Area = 626 sq ft / 58.1 sq m Balcony = 65 sq ft / 6 sq m GARTON JONES

This plan is not to scale and must be used as layout guidance only. All measurements and areas are approximate and should not be relied upon to provide accurate information. This plan must not be relied upon when making property valuations, design considerations or any other such relevant decisions. We accept no responsibility or liability (whether in contract, tort or otherwise) in relation to any loss whatsoever arising from or in connection with any use of this plan or the adequacy, accuracy or completeness of it or any information within it.