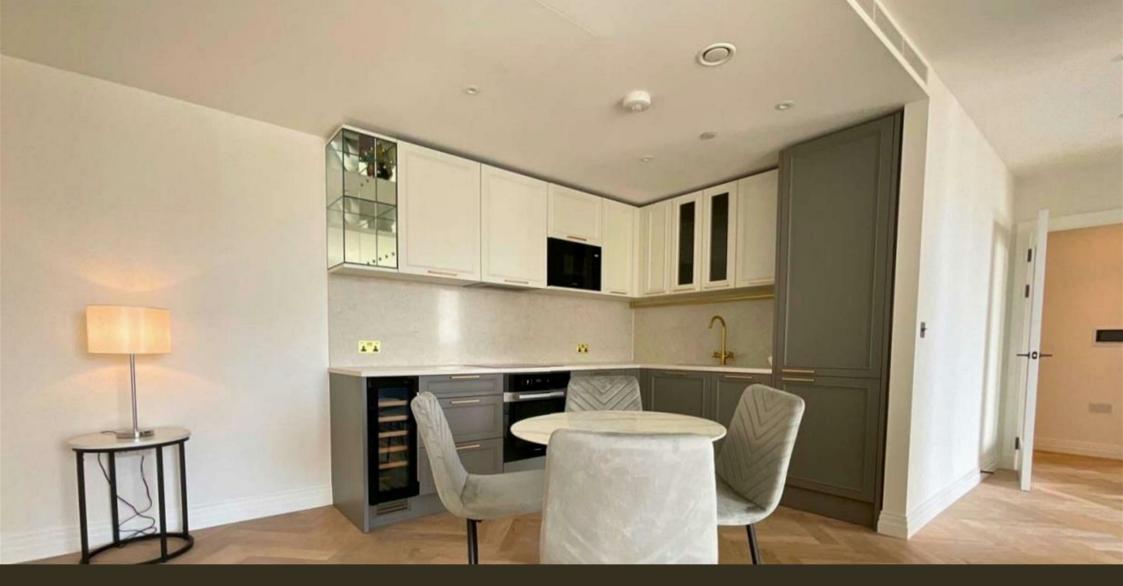

### £740 Per Week

Stunning One bedroom apartment located in this final landmark building here at Chelsea Creek the Kings Tower which offers high quality accommodation with enviable highclass facilities. The 8th Floor apartment will offer fantastic northwest views and offers 626sqft/58.1sqm of elegant accommodation comprising of a spacious lounge and balcony, double bedroom with built in wardrobe, bathroom, and ample storage space. The Kings tower residence will have access to the Halcyon Club which will offer a 31st floor sky lounge and terrace with enviable views towards the city, residents cinema, business lounge & private meeting rooms, 24-hour concierge and a fitness centre offering an indoor pool, sauna & steam room as well as a gymnasium.

· · Stunning Apartment

- · One Bedroom
- · 626sqft (58.1sqm)
- · Furnished
- · 8th Floor With Great Views
- · Balcony
- Residents Sky Roof Terrace & Lounge At The Halcyon Club, Two Residents Cinema's & Business Lounge
- · Fitness Centre, Indoor Pool, Sauna & Steam Room, Gymnasium
- · Available 8th July 2025
- EPC B (86)