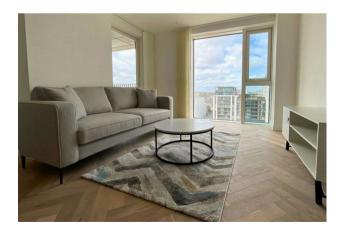

### £740 Per Week

Stunning One bedroom apartment located in this final landmark building here at Chelsea Creek the Kings Tower which offers high quality accommodation with enviable highclass facilities. The 8th Floor apartment will offer fantastic northwest views and offers 626sqft/58.1sqm of elegant accommodation comprising of a spacious lounge and balcony, double bedroom with built in wardrobe, bathroom, and ample storage space. The Kings tower residence will have access to the Halcyon Club which will offer a 31st floor sky lounge and terrace with enviable views towards the city, residents cinema, business lounge & private meeting rooms, 24-hour concierge and a fitness centre offering an indoor pool, sauna & steam room as well as a gymnasium.

· · Stunning Apartment

- · One Bedroom
- · 626sqft (58.1sqm)
- · Furnished
- · 8th Floor With Great Views
- · Balcony
- Residents Sky Roof Terrace & Lounge At The Halcyon Club, Two Residents Cinema's & Business Lounge
- · Fitness Centre, Indoor Pool, Sauna & Steam Room, Gymnasium
- · Available 8th July 2025
- EPC B (86)