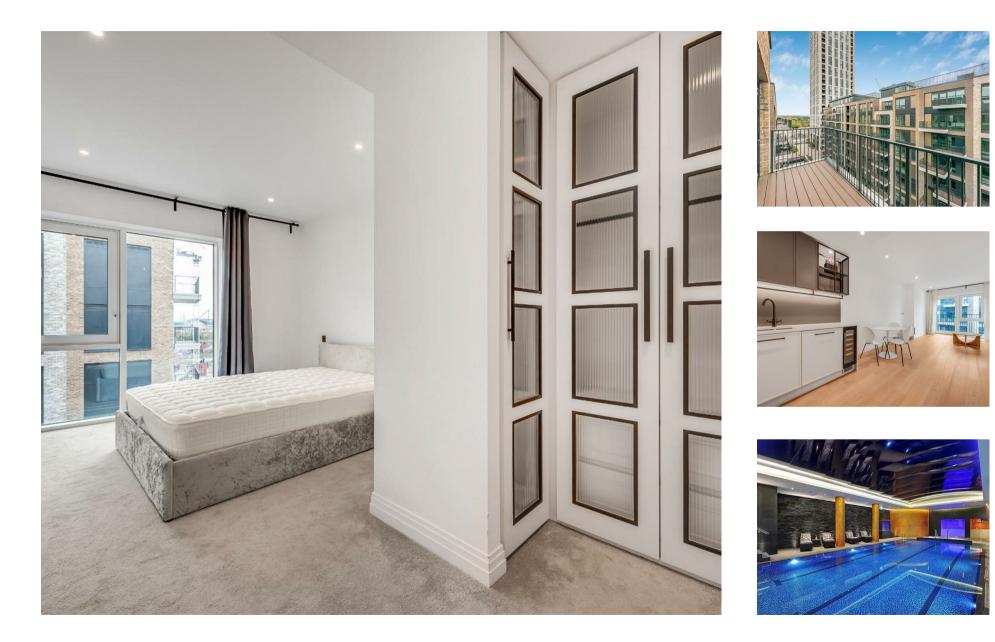

#### £888 Per Week

A stunning two-bedroom apartment 855sqft (79.4sqm) located on the Sixth Floor situated within the Westwood Building which forms part of this highly desirable development in Fulham. The apartment offers a stylish & bright open plan living space, modern kitchen with integrated high specs appliances. Underfloor heating throughout and retro light setting. A wall to ceiling glass doors lead to a large private balcony. The master bedroom benefits from an ensuite and built in fitted wardrobes, the second bedroom is currently configured as on office, guest bathroom. Amazing private balcony overlooking the canal & communal space. Chelsea Creek is situated in one of London's most elegant dockside developments, which combines luxurious central London living whilst overlooking tranquil waterways, tree lined avenues and landscape gardens. Residents benefit from 24 Hour Concierge, Spa and fitness suite with Swimming pool. King's Road and Chelsea Harbour are easily accessible and Imperial Wharf Station is just a few minutes' walk.