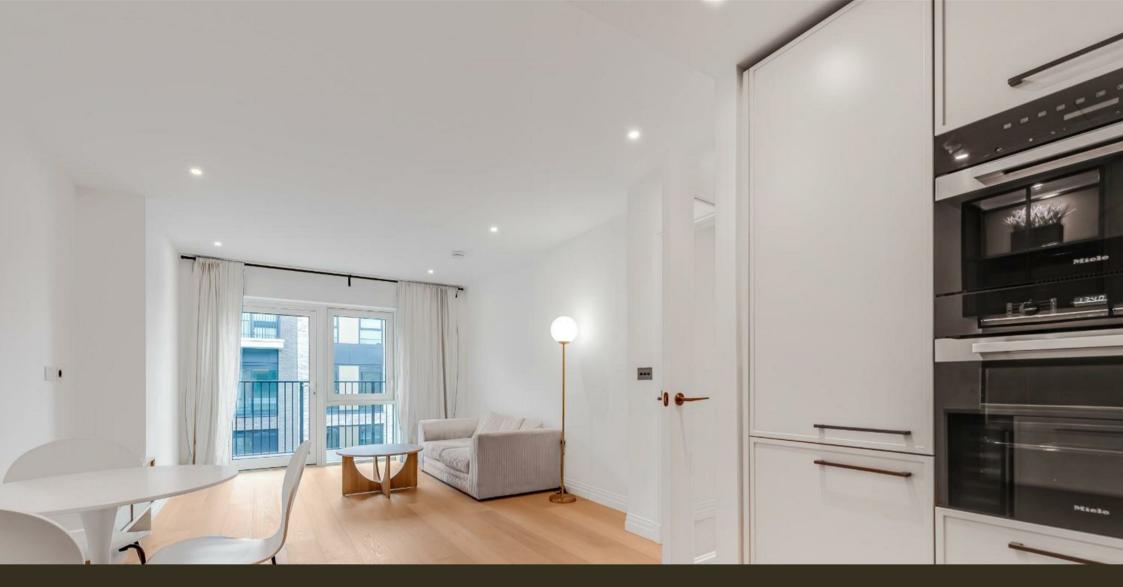

#### £888 Per Week

A stunning two-bedroom apartment 855sqft (79.4sqm) located on the Sixth Floor situated within the Westwood Building which forms part of this highly desirable development in Fulham. The apartment offers a stylish & bright open plan living space, modern kitchen with integrated high specs appliances. Underfloor heating throughout and retro light setting. A wall to ceiling glass doors lead to a large private balcony. The master bedroom benefits from an ensuite and built in fitted wardrobes, the second bedroom is currently configured as on office, guest bathroom. Amazing private balcony overlooking the canal & communal space. Chelsea Creek is situated in one of London's most elegant dockside developments, which combines luxurious central London living whilst overlooking tranquil waterways, tree lined avenues and landscape gardens. Residents benefit from 24 Hour Concierge, Spa and fitness suite with Swimming pool. King's Road and Chelsea Harbour are easily accessible and Imperial Wharf Station is just a few minutes' walk.

Please note furniture may differ to that shown in the current photos.

5 Weeks Security Deposit 12 Month Tenancy Council Tax — London Borough Of Hammersmith & Fulham — Band G

EPC - B(84)

- $\cdot\,$  Stunning Two Bedroom Apartment
- $\cdot$  Furnished
- Open Plan Living Space
- 6th Floor With Balcony
- Luxury Bathroom
- Modern Kitchen With Integrated Appliances
- Residents Spa Swimming Pool & Gymnasium
- Walking Distance to Imperial Wharf Overground Station
- Available 15th June 2025
- EPC B(84)