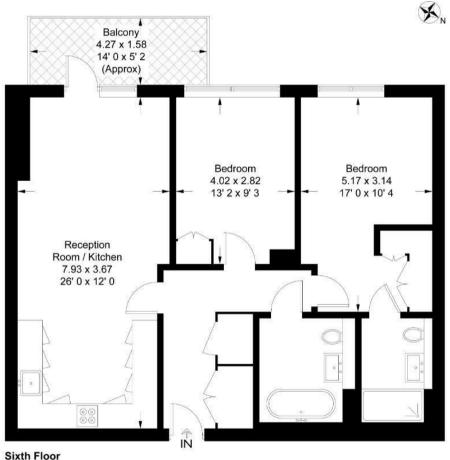

#### Westwood Building

Approximate Gross Internal Area = 855 sq ft / 79.4 sq m Balcony = 73 sq ft / 6.8 sq m

This plan is not to scale and must be used as layout guidance only. All measurements and areas are approximate and should not be relied upon to provide accurate information. This plan must not be relied upon when making property valuations, design considerations or any other such relevant decisions. We accept no responsibility or liability (whether in contract, tort or otherwise) in relation to any loss whatsoever arising from or in connection with any use of this plan or the adequacy, accuracy or completeness of it or any information within it.