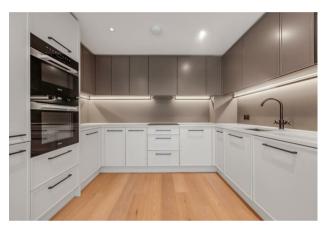

#### £888 Per Week

A stunning two-bedroom apartment 855sqft (79.4sqm) located on the Sixth Floor situated within the Westwood Building which forms part of this highly desirable development in Fulham. The apartment offers a stylish & bright open plan living space, modern kitchen with integrated high specs appliances. Underfloor heating throughout and retro light setting. A wall to ceiling glass doors lead to a large private balcony. The master bedroom benefits from an ensuite and built in fitted wardrobes, the second bedroom is currently configured as on office, guest bathroom. Amazing private balcony overlooking the canal & communal space. Chelsea Creek is situated in one of London's most elegant dockside developments, which combines luxurious central London living whilst overlooking tranquil waterways, tree lined avenues and landscape gardens. Residents benefit from 24 Hour Concierge, Spa and fitness suite with Swimming pool. King's Road and Chelsea Harbour are easily accessible and Imperial Wharf Station is just a few minutes' walk.

Please note furniture may differ to that shown in the current photos.

5 Weeks Security Deposit 12 Month Tenancy Council Tax — London Borough Of Hammersmith & Fulham — Band G

EPC - B(84)

- $\cdot\,$  Stunning Two Bedroom Apartment
- $\cdot$  Furnished
- Open Plan Living Space
- 6th Floor With Balcony
- Luxury Bathroom
- Modern Kitchen With Integrated Appliances
- Residents Spa Swimming Pool & Gymnasium
- Walking Distance to Imperial Wharf Overground Station
- Available 15th June 2025
- EPC B(84)