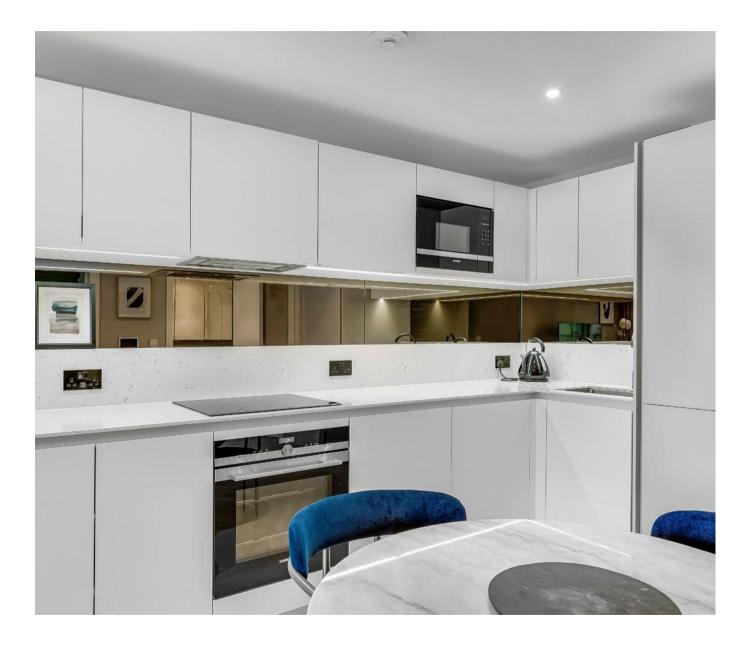

## £625 Per Week

ONLINE VIDEO available for this stylish one-bedroom furnished apartment situated on the 2nd floor with lift and offering 568sqft (52.9sqm) of accommodation, the apartment comprises one double bedroom with built-in storage, bathroom and an open-plan reception room with a fully integrated modern kitchen, dining space and a balcony. Residents have the benefit of exclusive membership of the private fitness suite, spa and swimming pool. The building itself offers excellent security with all properties having a video entry phone system & 24-hour concierge. Chelsea Creek is home to luxurious riverside apartments that bring a characteristically European style of waterside living to Central London. A stunning location with tree-lined avenues and meandering waterways offer a refreshingly unique urban lifestyle. Just moments from your doorstep you will find the local bars, restaurants and cafes of Imperial Wharf and shop endlessly on the nearby King's Road, Sloane Street or Westfield