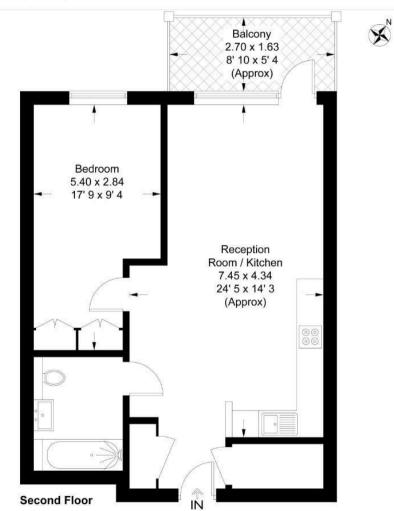

#### **Fairview House**

Approximate Gross Internal Area = 595 sq ft / 55.3 sq m Balcony = 47 sq ft / 4.4 sq m

#### GARTONJONES

This plan is not to scale and must be used as layout guidance only. All measurements and areas are approximate and should not be relied upon to provide accurate information. This plan must not be relied upon when making property valuations, design considerations or any other such relevant decisions. We accept no responsibility or liability (whether in contract, tort or otherwise) in relation to any loss whatsoever arising from or in connection with any use of this plan or the adequacy, accuracy or completeness of it or any information within it.