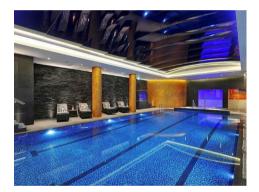

## £625 Per Week

ONLINE VIDEO available for this stylish one-bedroom furnished apartment situated on the 2nd floor with lift and offering 568sqft (52.9sqm) of accommodation, the apartment comprises one double bedroom with built-in storage, bathroom and an open-plan reception room with a fully integrated modern kitchen, dining space and a balcony. Residents have the benefit of exclusive membership of the private fitness suite, spa and swimming pool. The building itself offers excellent security with all properties having a video entry phone system & 24-hour concierge. Chelsea Creek is home to luxurious riverside apartments that bring a characteristically European style of waterside living to Central London. A stunning location with tree-lined avenues and meandering waterways offer a refreshingly unique urban lifestyle. Just moments from your doorstep you will find the local bars, restaurants and cafes of Imperial Wharf and shop endlessly on the nearby King's Road, Sloane Street or Westfield

\*\* Please note furniture may differ to that shown in the current photos \*\*  $\,$ 

5 Weeks Security Deposit 12-Month Contract Council Tax — London Borough of Hammersmith & Fulham — Band E

EPC B (85)

- One Bedroom
- $\cdot$  Furnished
- Well Presented Stylish Apartment
- 568Sqft 52.9Sqm
- 2nd Floor With Balcony
- 24 Hour Concierge
- Highly Sought After Modern Development
- $\cdot\,$  Fitness Suite With Gym & Swimming Pool
- Close To Imperial Wharf Overground Station
- EPC B (85)