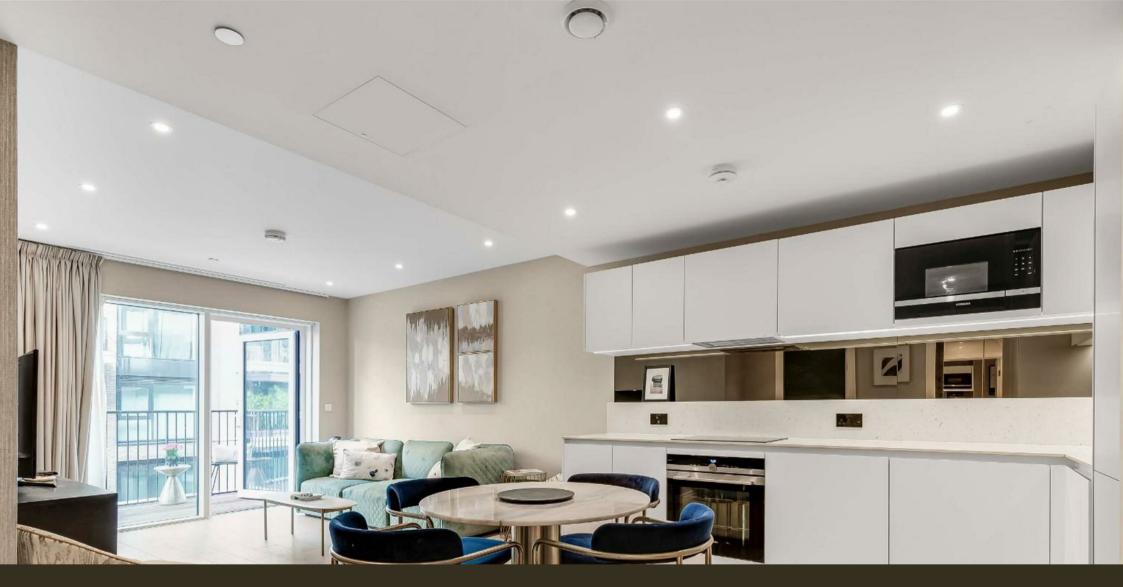

## £625 Per Week

ONLINE VIDEO available for this stylish one-bedroom furnished apartment situated on the 2nd floor with lift and offering 568sqft (52.9sqm) of accommodation, the apartment comprises one double bedroom with built-in storage, bathroom and an open-plan reception room with a fully integrated modern kitchen, dining space and a balcony. Residents have the benefit of exclusive membership of the private fitness suite, spa and swimming pool. The building itself offers excellent security with all properties having a video entry phone system & 24-hour concierge. Chelsea Creek is home to luxurious riverside apartments that bring a characteristically European style of waterside living to Central London. A stunning location with tree-lined avenues and meandering waterways offer a refreshingly unique urban lifestyle. Just moments from your doorstep you will find the local bars, restaurants and cafes of Imperial Wharf and shop endlessly on the nearby King's Road, Sloane Street or Westfield

\*\* Please note furniture may differ to that shown in the current photos \*\*  $\,$ 

5 Weeks Security Deposit 12-Month Contract Council Tax — London Borough of Hammersmith & Fulham — Band E

EPC B (85)

- One Bedroom
- $\cdot$  Furnished
- Well Presented Stylish Apartment
- 568Sqft 52.9Sqm
- 2nd Floor With Balcony
- 24 Hour Concierge
- Highly Sought After Modern Development
- $\cdot\,$  Fitness Suite With Gym & Swimming Pool
- Close To Imperial Wharf Overground Station
- EPC B (85)