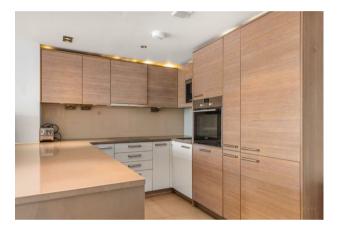

### £975,000 Leasehold

Offering 1065sqft (99sqm) of accommodation is this versatile Three-bedroom apartment situated on the fourth floor and offered to the market with the right to park. The modern and spacious accommodation comprises of the modern open plan reception room with access to a generous balcony, integrated kitchen, three double bedrooms with the master benefitting from an en-suite and built in wardrobes, the third bedroom can also be used as a dining room as there are sliding doors to the lounge, guest bathroom. Further benefits include built in hallway storage, comfort cooling & underfloor heating. Residents at Chelsea Creek benefit from a on-site 24-Hour Concierge, exclusive use of The Spa, health and fitness suite with an indoor swimming pool, sauna, steam room, gymnasium, and treatment room. The stylish King's Road and Chelsea Harbour, with its many restaurants, bars and boutiques are easily accessible and Imperial Wharf Station is just a few minutes' walk.

Leasehold - 999 from 2010 Service Charge - £7,174.16 PA Ground Rent - £TBC PA Hammersmith & Fulham Council (Band H)

EPC - C (78)

- · Three Bedroom Apartment
- · 1065sqft (99sqm)
- · Fourth Floor With Lift
- · Spacious Balcony
- · Open Plan Lounge
- · Modern Kitchen Area With Built In Appliances
- · Offered With Parking
- · 24 Hour Concierge
- · Residents Spa Gymnasium & Indoor Pool
- Easy Reach Of Imperial Wharf Overground Station