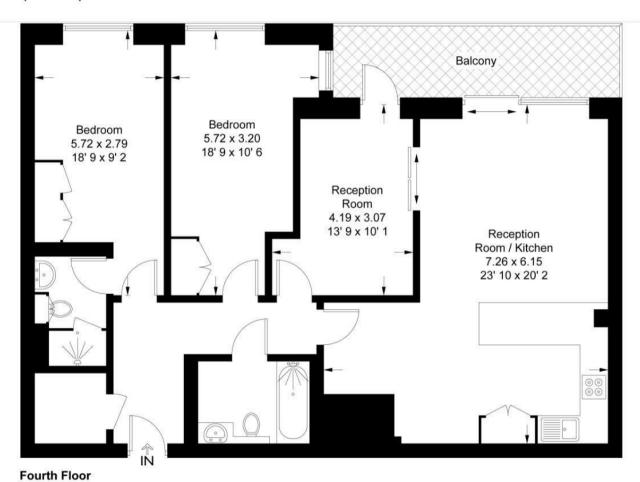

#### **Doulton House**

Approximate Gross Internal Area = 1065 sq ft / 99 sq m Balcony Area = 100 sq ft / 9.3 sq m GARTONJONES

This plan is not to scale and must be used as layout guidance only. All measurements and areas are approximate and should not be relied upon to provide accurate information. This plan must not be relied upon when making property valuations, design considerations or any other such relevant decisions. We accept no responsibility or liability (whether in contract, tort or otherwise) in relation to any loss whatsoever arising from or in connection with any use of this plan or the adequacy, accuracy or completeness of it or any information within it.