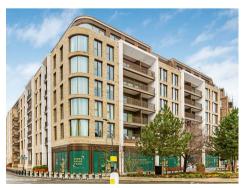

#### £923 Per Week

Highly desirable furnished two-bedroom apartment which is located within the popular Kings Road Park development built by Berkeley Homes. The apartment offers 754sqft (70sqm) and a modern stylish & bright open plan living space, modern kitchen with integrated high specs appliances and large balcony. Two double bedrooms with the master benefitting form an en-suite, guest bathroom. Kings Road Park offers first class resident facilities including a 24-hour concierge, 25m Swimming pool, Spa, Gym, Cinema, and Virtual Golf. The development is located conveniently within 0.3m to imperial wharf overground station and 0.4m to Fulham Broadway with the district line serving Central London as well as the famous Kings Road which offers a wide range of designer boutiques, top class restaurants, bars and quaint cafes.

- · Desirable Kings Road Park Development
- · Two Bedroom Apartment
- · 754sqft (70sqm)
- Balcony
- · 1st Floor
- · Furnished
- · Spacious Open Plan Living
- Premium Residents facilities Residents Swimming pool, Gymnasium, Virtual Golf & Games Room
- Located 0.3m To Imperial Wharf (Overground) & Fulham Broadway 0.4m (District Line)
- EPC B (83)