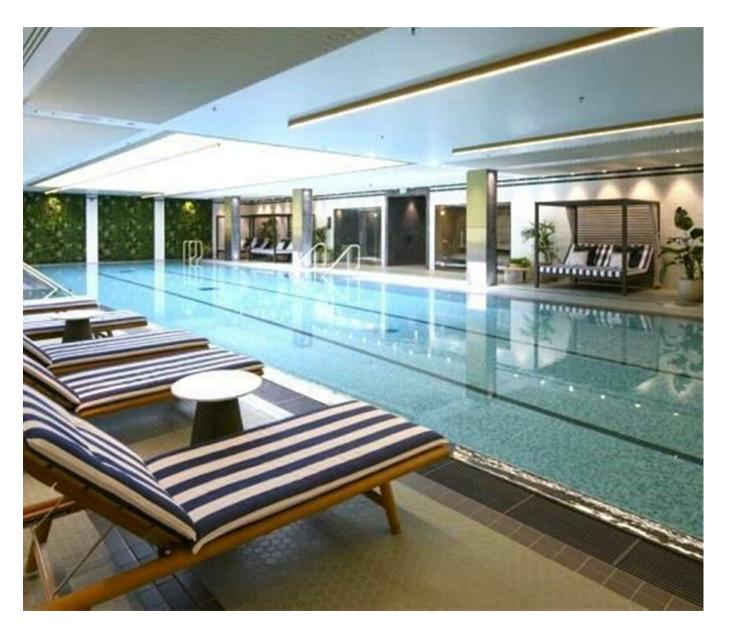

#### £923 Per Week

Highly desirable furnished two-bedroom apartment which is located within the popular Kings Road Park development built by Berkeley Homes. The apartment offers 754sqft (70sqm) and a modern stylish & bright open plan living space, modern kitchen with integrated high specs appliances and large balcony. Two double bedrooms with the master benefitting form an en-suite, guest bathroom. Kings Road Park offers first class resident facilities including a 24-hour concierge, 25m Swimming pool, Spa, Gym, Cinema, and Virtual Golf. The development is located conveniently within 0.3m to imperial wharf overground station and 0.4m to Fulham Broadway with the district line serving Central London as well as the famous Kings Road which offers a wide range of designer boutiques, top class restaurants, bars and quaint cafes.

- · Desirable Kings Road Park Development
- · Two Bedroom Apartment
- · 754sqft (70sqm)
- Balcony
- · 1st Floor
- · Furnished
- · Spacious Open Plan Living
- Premium Residents facilities Residents Swimming pool, Gymnasium, Virtual Golf & Games Room
- Located 0.3m To Imperial Wharf (Overground) & Fulham Broadway 0.4m (District Line)
- EPC B (83)