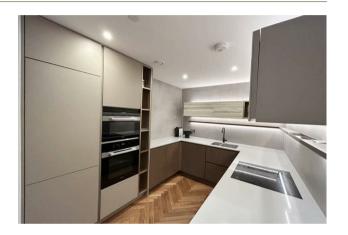

#### £923 Per Week

Highly desirable furnished two-bedroom apartment which is located within the popular Kings Road Park development built by Berkeley Homes. The apartment offers 754sqft (70sqm) and a modern stylish & bright open plan living space, modern kitchen with integrated high specs appliances and large balcony. Two double bedrooms with the master benefitting form an en-suite, guest bathroom. Kings Road Park offers first class resident facilities including a 24-hour concierge, 25m Swimming pool, Spa, Gym, Cinema, and Virtual Golf. The development is located conveniently within 0.3m to imperial wharf overground station and 0.4m to Fulham Broadway with the district line serving Central London as well as the famous Kings Road which offers a wide range of designer boutiques, top class restaurants, bars and quaint cafes.