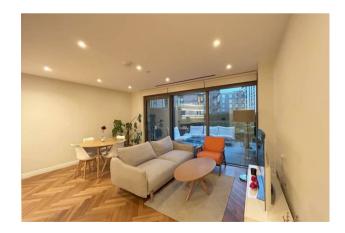

#### £923 Per Week

Highly desirable furnished two-bedroom apartment which is located within the popular Kings Road Park development built by Berkeley Homes. The apartment offers 754sqft (70sqm) and a modern stylish & bright open plan living space, modern kitchen with integrated high specs appliances and large balcony. Two double bedrooms with the master benefitting form an en-suite, guest bathroom. Kings Road Park offers first class resident facilities including a 24-hour concierge, 25m Swimming pool, Spa, Gym, Cinema, and Virtual Golf. The development is located conveniently within 0.3m to imperial wharf overground station and 0.4m to Fulham Broadway with the district line serving Central London as well as the famous Kings Road which offers a wide range of designer boutiques, top class restaurants, bars and quaint cafes.