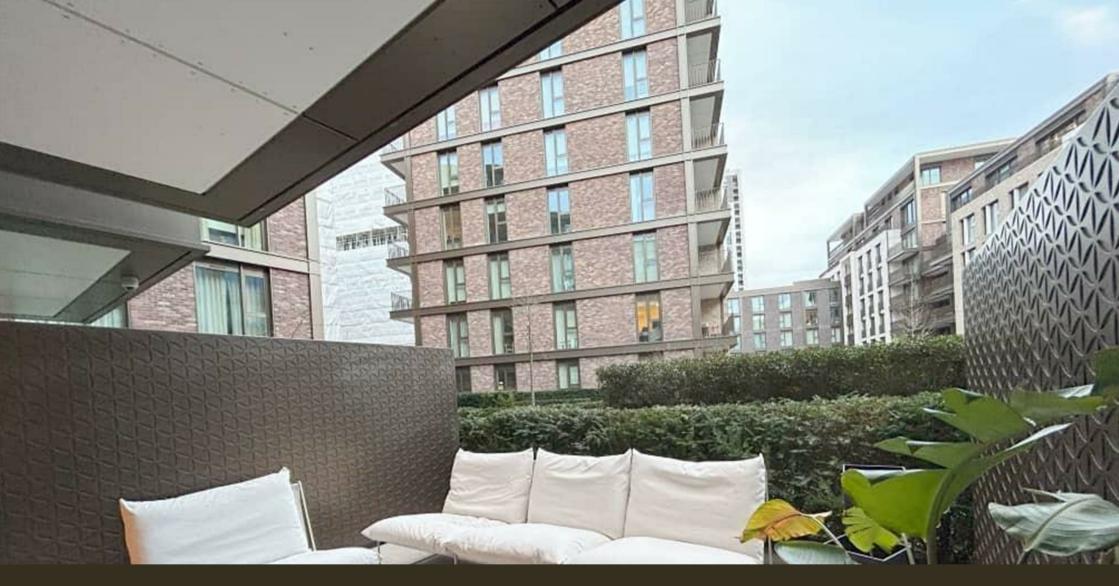

#### £923 Per Week

Highly desirable furnished two-bedroom apartment which is located within the popular Kings Road Park development built by Berkeley Homes. The apartment offers 754sqft (70sqm) and a modern stylish & bright open plan living space, modern kitchen with integrated high specs appliances and large balcony. Two double bedrooms with the master benefitting form an en-suite, guest bathroom. Kings Road Park offers first class resident facilities including a 24-hour concierge, 25m Swimming pool, Spa, Gym, Cinema, and Virtual Golf. The development is located conveniently within 0.3m to imperial wharf overground station and 0.4m to Fulham Broadway with the district line serving Central London as well as the famous Kings Road which offers a wide range of designer boutiques, top class restaurants, bars and quaint cafes.

- · Desirable Kings Road Park Development
- · Two Bedroom Apartment
- · 754sqft (70sqm)
- Balcony
- · 1st Floor
- · Furnished
- · Spacious Open Plan Living
- Premium Residents facilities Residents Swimming pool, Gymnasium, Virtual Golf & Games Room
- Located 0.3m To Imperial Wharf (Overground) & Fulham Broadway 0.4m (District Line)
- EPC B (83)