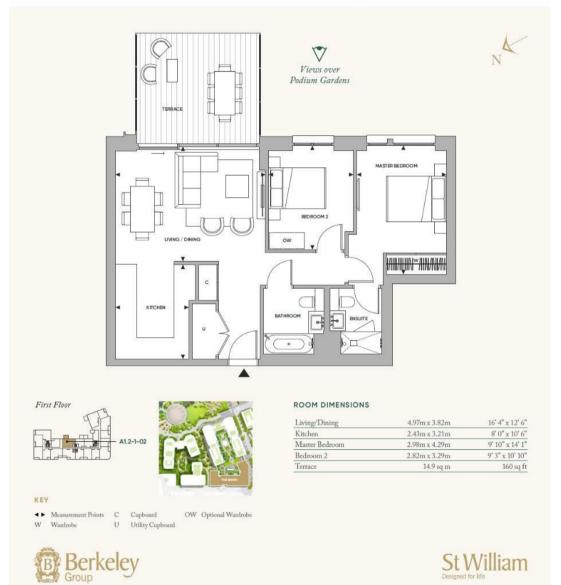

#### £923 Per Week

Highly desirable furnished two-bedroom apartment which is located within the popular Kings Road Park development built by Berkeley Homes. The apartment offers 754sqft (70sqm) and a modern stylish & bright open plan living space, modern kitchen with integrated high specs appliances and large balcony. Two double bedrooms with the master benefitting form an en-suite, guest bathroom. Kings Road Park offers first class resident facilities including a 24-hour concierge, 25m Swimming pool, Spa, Gym, Cinema, and Virtual Golf. The development is located conveniently within 0.3m to imperial wharf overground station and 0.4m to Fulham Broadway with the district line serving Central London as well as the famous Kings Road which offers a wide range of designer boutiques, top class restaurants, bars and quaint cafes.

- · Desirable Kings Road Park Development
- · Two Bedroom Apartment
- · 754sqft (70sqm)
- Balcony
- · 1st Floor
- · Furnished
- · Spacious Open Plan Living
- Premium Residents facilities Residents Swimming pool, Gymnasium, Virtual Golf & Games Room
- Located 0.3m To Imperial Wharf (Overground) & Fulham Broadway 0.4m (District Line)
- EPC B (83)

## GARTON JONES.COM

TOTAL AREA

70.0 SQ M

754 SQ FT