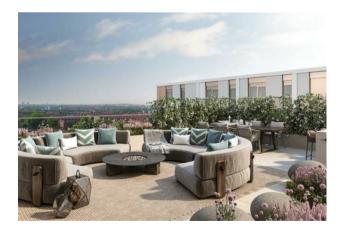

#### £738 Per Week

BRAND NEW one bedroom apartment 546sqft (50.7sqm) located within this highly popular development in the heart of White City Living. The apartment comprises of a spacious open kitchen with a magnificent living room leading to a private balcony with great views, double bedroom with fitted wardrobe, family bathroom. Residents of this exceptional development have exclusive use of indoor swimming pool, gymnasium, two 12-seater cinemas, private dining room, residents lounge and rooftop bar. Residents of this exceptional development will benefit from a concierge service and an unrivalled selection of shops, bars, restaurants, leisure facilities and beautiful landscaped courtyards. White City Living is surrounded by world-class retail, entertainment, education, cultural and commercial venues, and is within walking distance of Europe's largest shopping mall Westfield.