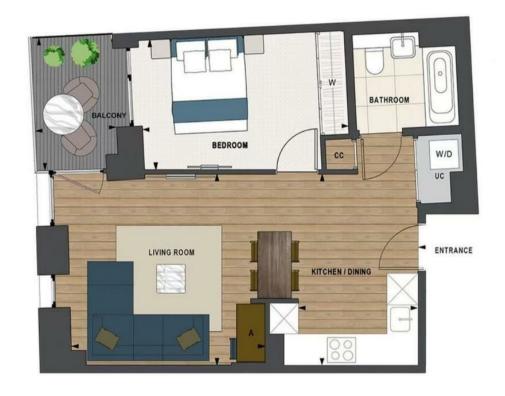

#### WESTMONT APARTMENTS APARTMENT U.09.02

Ninth Floor

alette: Pebble

Floor: Benon/Paper Mooi

 
 Kitchen / Dining Room
 2.50m x 3.98m
 82" x 13'1"

 Living Room
 4.05m x 3.98m
 13'4" x 13'1"

 Bedroom
 4.30m x 2.90m
 14'1" x 9'6"

 Internal Area
 50.7 sq m
 546 sq ft

 Balcony
 1.73m x 2.76m
 5'8" x 9'1"

INTERIORS

MATERIAL CHOICES
FLOORING
CARPET
STYLE IT

**SPECIFICATION** 

Floorplans shown for White Gity Living are for approximate measurements only. Exact layout and sizes may vary. All measurements may vary within a tolerance of 5%. To increase legibility these plans have been sized to fit the page, therefore each plan may be at a different scale to others within this brochure. The dimensions are not intended to be used for carpet sizes, appliance sizes or items of furniture. Kitchen appliance/six k positions indicated are for guidance only. External clotding and window multion locations and storing are indicated and subject to change.