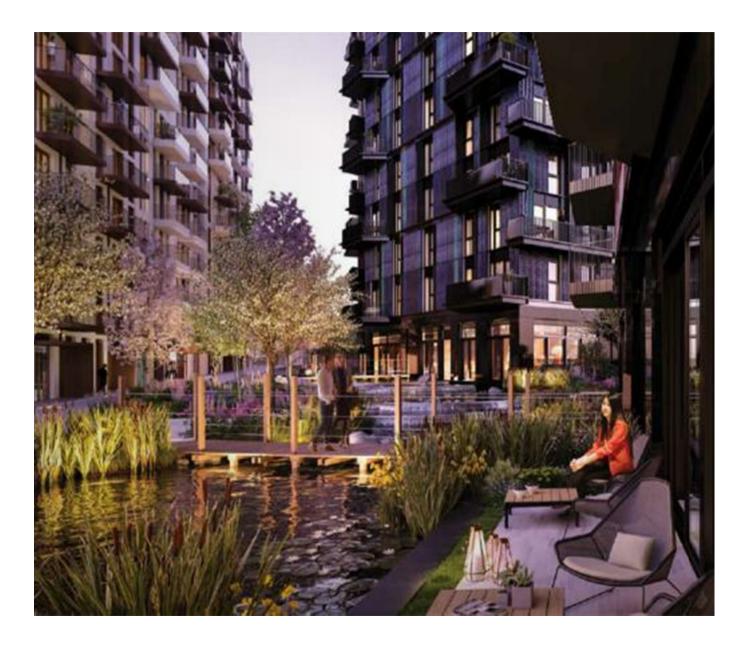

#### £738 Per Week

BRAND NEW one bedroom apartment 546sqft (50.7sqm) located within this highly popular development in the heart of White City Living. The apartment comprises of a spacious open kitchen with a magnificent living room leading to a private balcony with great views, double bedroom with fitted wardrobe, family bathroom. Residents of this exceptional development have exclusive use of indoor swimming pool, gymnasium, two 12-seater cinemas, private dining room, residents lounge and rooftop bar. Residents of this exceptional development will benefit from a concierge service and an unrivalled selection of shops, bars, restaurants, leisure facilities and beautiful landscaped courtyards. White City Living is surrounded by world-class retail, entertainment, education, cultural and commercial venues, and is within walking distance of Europe's largest shopping mall Westfield.

Available 10th May 2025 5 Weeks Security Deposit 12 Month Tenancy

Council Tax — London Borough Of Hammersmith & Fulham — Band TBC EPC — B (87)

- · White City Living
- · One Bedroom Apartment
- · 9th Floor
- · 546sqft (50.7sqm)
- · Balcony
- Furnished
- · Highly Desirable Development
- Premium Residents facilities Swimming Pool, Gym, Cinema & Games Room
- White City Station 0.1m, Latimer Road 0.2m & Wood Lane 0.2m
- EPC B (87)