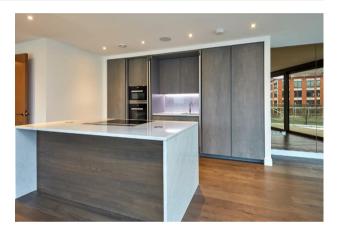

#### £1,850,000 Leasehold

A larger than average two-bedroom apartment 1144sqft(106sqm) situated in the highly desirable Goldhurst House, located within an award-winning development at Fulham Reach. The luxurious accommodation comprises of a generous open plan lounge with access to the wrap around balcony, kitchen area with built in Miele appliances. Two double bedrooms both benefiting from fitted wardrobes and the master access to a ensuite, guest cloakroom and an abundance of storage. At Fulham reach you will have access to the exclusive Tamesis Club which is a private residents' club featuring a swimming pool, sauna, steam room, treatment room, wine cellar, snooker room, screening room, virtual golf room and Wi-Fi enabled residents' lounge as well as a 24-hour concierge. Onsite you will also have access to shops, bars and restaurants including Tesco Express, Bread Lab Bakery, The Blue Boat Bar and Restaurant & Brasserie Blanc. Excellent transport links — Hammersmith Underground Station is conveniently located only around 4-minute walk from Fulham Reach, offering four London underground lines connecting you to every corner of the city.