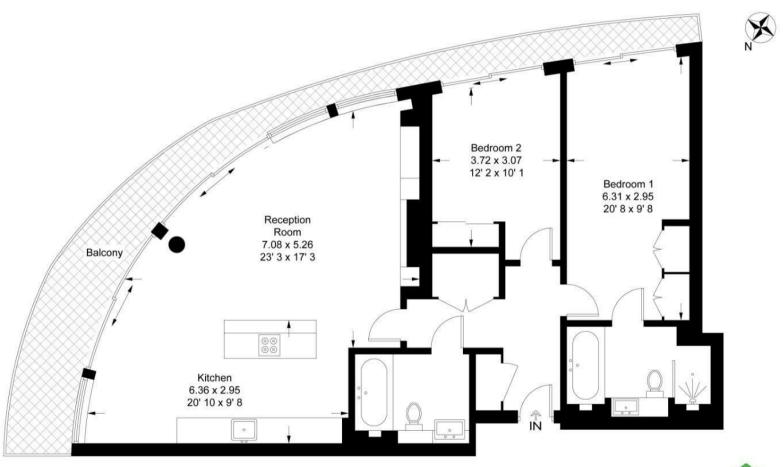

#### **Goldhurst House**

Approximate Gross Internal Area = 1144 sq ft / 106.3 sq m Balcony = 222 sq ft / 20.6 sq m GARTONJONES

This plan is not to scale and must be used as layout guidance only. All measurements and areas are approximate and should not be relied upon to provide accurate information. This plan must not be relied upon when making property valuations, design considerations or any other such relevant decisions. We accept no responsibility or liability (whether in contract, tort or otherwise) in relation to any loss whatsoever arising from or in connection with any use of this plan or the adequacy, accuracy or completeness of it or any information within it.