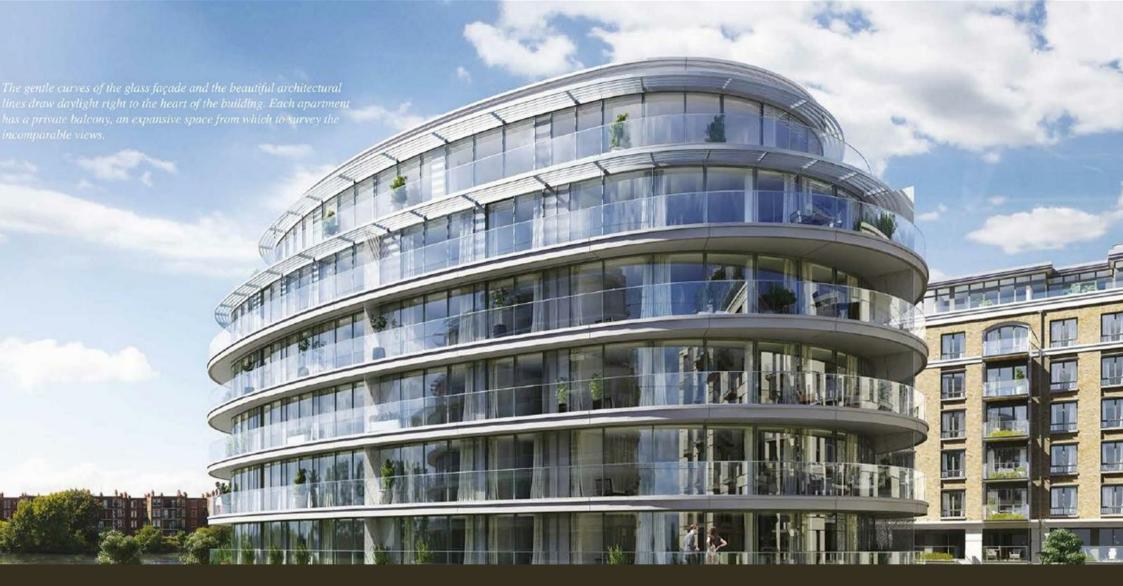

#### £1,850,000 Leasehold

A larger than average two-bedroom apartment 1144sqft(106sqm) situated in the highly desirable Goldhurst House, located within an award-winning development at Fulham Reach. The luxurious accommodation comprises of a generous open plan lounge with access to the wrap around balcony, kitchen area with built in Miele appliances. Two double bedrooms both benefiting from fitted wardrobes and the master access to a ensuite, guest cloakroom and an abundance of storage. At Fulham reach you will have access to the exclusive Tamesis Club which is a private residents' club featuring a swimming pool, sauna, steam room, treatment room, wine cellar, snooker room, screening room, virtual golf room and Wi-Fi enabled residents' lounge as well as a 24-hour concierge. Onsite you will also have access to shops, bars and restaurants including Tesco Express, Bread Lab Bakery, The Blue Boat Bar and Restaurant & Brasserie Blanc. Excellent transport links — Hammersmith Underground Station is conveniently located only around 4-minute walk from Fulham Reach, offering four London underground lines connecting you to every corner of the city.