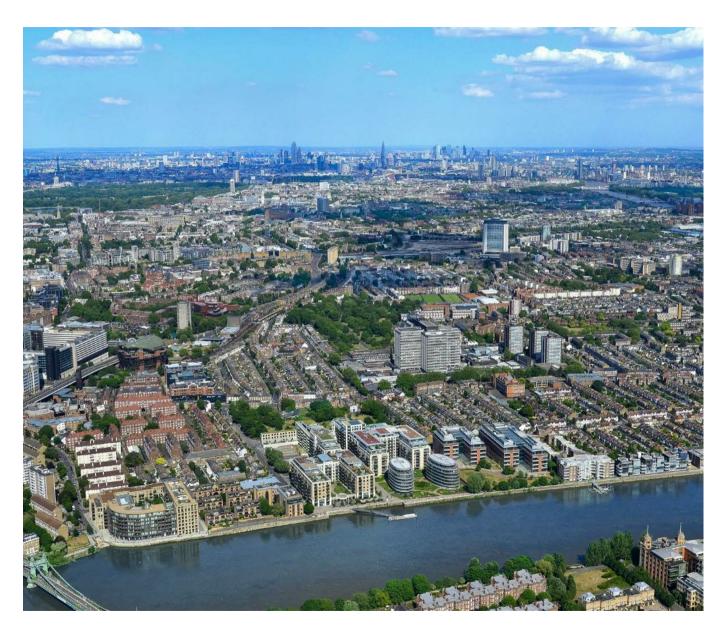

#### £1,850,000 Leasehold

A larger than average two-bedroom apartment 1144sqft(106sqm) situated in the highly desirable Goldhurst House, located within an award-winning development at Fulham Reach. The luxurious accommodation comprises of a generous open plan lounge with access to the wrap around balcony, kitchen area with built in Miele appliances. Two double bedrooms both benefiting from fitted wardrobes and the master access to a ensuite, guest cloakroom and an abundance of storage. At Fulham reach you will have access to the exclusive Tamesis Club which is a private residents' club featuring a swimming pool, sauna, steam room, treatment room, wine cellar, snooker room, screening room, virtual golf room and Wi-Fi enabled residents' lounge as well as a 24-hour concierge. Onsite you will also have access to shops, bars and restaurants including Tesco Express, Bread Lab Bakery, The Blue Boat Bar and Restaurant & Brasserie Blanc. Excellent transport links — Hammersmith Underground Station is conveniently located only around 4-minute walk from Fulham Reach, offering four London underground lines connecting you to every corner of the city.