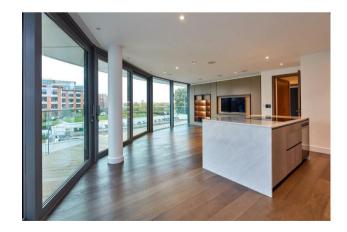

#### £1,850,000 Leasehold

A larger than average two-bedroom apartment 1144sqft(106sqm) situated in the highly desirable Goldhurst House, located within an award-winning development at Fulham Reach. The luxurious accommodation comprises of a generous open plan lounge with access to the wrap around balcony, kitchen area with built in Miele appliances. Two double bedrooms both benefiting from fitted wardrobes and the master access to a ensuite, guest cloakroom and an abundance of storage. At Fulham reach you will have access to the exclusive Tamesis Club which is a private residents' club featuring a swimming pool, sauna, steam room, treatment room, wine cellar, snooker room, screening room, virtual golf room and Wi-Fi enabled residents' lounge as well as a 24-hour concierge. Onsite you will also have access to shops, bars and restaurants including Tesco Express, Bread Lab Bakery, The Blue Boat Bar and Restaurant & Brasserie Blanc. Excellent transport links — Hammersmith Underground Station is conveniently located only around 4-minute walk from Fulham Reach, offering four London underground lines connecting you to every corner of the city.