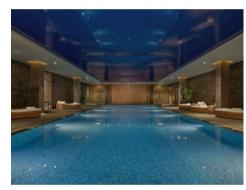

#### £1,850,000 Leasehold

A larger than average two-bedroom apartment 1144sqft(106sqm) situated in the highly desirable Goldhurst House, located within an award-winning development at Fulham Reach. The luxurious accommodation comprises of a generous open plan lounge with access to the wrap around balcony, kitchen area with built in Miele appliances. Two double bedrooms both benefiting from fitted wardrobes and the master access to a ensuite, guest cloakroom and an abundance of storage. At Fulham reach you will have access to the exclusive Tamesis Club which is a private residents' club featuring a swimming pool, sauna, steam room, treatment room, wine cellar, snooker room, screening room, virtual golf room and Wi-Fi enabled residents' lounge as well as a 24-hour concierge. Onsite you will also have access to shops, bars and restaurants including Tesco Express, Bread Lab Bakery, The Blue Boat Bar and Restaurant & Brasserie Blanc. Excellent transport links — Hammersmith Underground Station is conveniently located only around 4-minute walk from Fulham Reach, offering four London underground lines connecting you to every corner of the city.

Lease 999 from 2016 Service Charge TBC Ground Rent TBC

Council Tax — London Borough Of Hammersmith & Fulham — Band G EPC — B (86)

- · Two Bedroom Apartment
- · 144sqft (106sqm)
- · Ensuite To Master Bedroom
- · 2nd Floor With Lift
- · Wrap Around Balcony Floor With Lift
- · Parking Included
- · Modern Kitchen Area With Built In Miele Appliances
- · First Class Residents Onsite Facilities
- Swimming Pool, Gym, Sauna, Spa, Cinema, Snooker Room, Wine Cellar, Virtual Golf & 24-Hour Concierge
- EPC B (86)