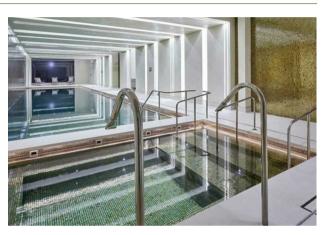

## £700 Per Week

A 9th Floor Brand new stylish one-bedroom apartment situated at London Dock development nestled in the heart of Wapping. The stunning apartment offers 544sqft (50.5sqm) of accommodation comprising of entrance hall, open plan modern living & kitchen with access to a balcony, wellproportioned bedroom with built in wardrobe and separate bathroom. London Dock is a highly impressive modern development located 0.5 of a mil from Tower Hill tune and moments from iconic landmarks of Tower Bridge, the Tower of London, St Katherines Docks. Residents have luxury amenities such as a private screening room, spa, gym, squash court, virtual golf and 24-hour concierge.

\*\*Please note that the furniture may differ to that shown in the current photos\*\*

5 Weeks Security Deposit 12 Month Tenancy Council Tax — Tower Hamlets, Band E

EPC - B(82)

- $\cdot\,$  Brand New One Bedroom Apartment
- + 9th Floor With Lift
- 544sqft (50.5sqm)
- $\cdot$  Furnished
- $\cdot\,$  Highly Desirable Berkeley Homes Development
- 24 Hour Concierge
- Premium Residents facilities Including Gym, Spa, Virtual Golf, Cinema and Residents Lounge
- $\cdot \,$  0.5m to Tower Hill Station
- Short Walk Into The City
- EPC B (82)