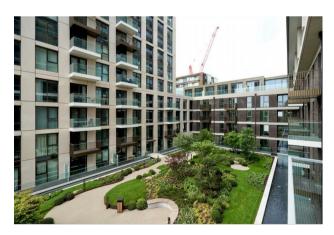

## £700 Per Week

A 9th Floor Brand new stylish one-bedroom apartment situated at London Dock development nestled in the heart of Wapping. The stunning apartment offers 544sqft (50.5sqm) of accommodation comprising of entrance hall, open plan modern living & kitchen with access to a balcony, wellproportioned bedroom with built in wardrobe and separate bathroom. London Dock is a highly impressive modern development located 0.5 of a mil from Tower Hill tune and moments from iconic landmarks of Tower Bridge, the Tower of London, St Katherines Docks. Residents have luxury amenities such as a private screening room, spa, gym, squash court, virtual golf and 24-hour concierge.

\*\*Please note that the furniture may differ to that shown in the current photos\*\*

5 Weeks Security Deposit 12 Month Tenancy Council Tax — Tower Hamlets, Band E

EPC - B(82)

- $\cdot\,$  Brand New One Bedroom Apartment
- + 9th Floor With Lift
- 544sqft (50.5sqm)
- $\cdot$  Furnished
- $\cdot\,$  Highly Desirable Berkeley Homes Development
- 24 Hour Concierge
- Premium Residents facilities Including Gym, Spa, Virtual Golf, Cinema and Residents Lounge
- $\cdot \,$  0.5m to Tower Hill Station
- Short Walk Into The City
- EPC B (82)