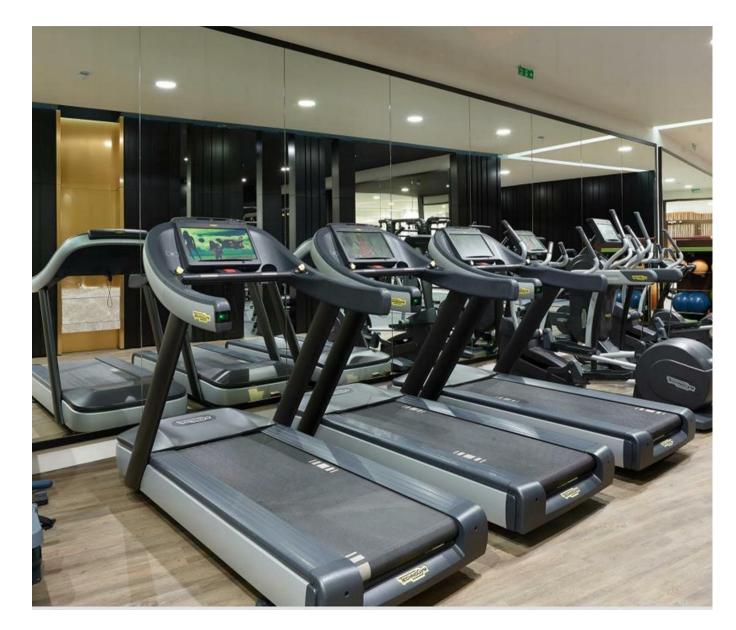

## £700 Per Week

A 9th Floor Brand new stylish one-bedroom apartment situated at London Dock development nestled in the heart of Wapping. The stunning apartment offers 544sqft (50.5sqm) of accommodation comprising of entrance hall, open plan modern living & kitchen with access to a balcony, wellproportioned bedroom with built in wardrobe and separate bathroom. London Dock is a highly impressive modern development located 0.5 of a mil from Tower Hill tune and moments from iconic landmarks of Tower Bridge, the Tower of London, St Katherines Docks. Residents have luxury amenities such as a private screening room, spa, gym, squash court, virtual golf and 24-hour concierge.

\*\*Please note that the furniture may differ to that shown in the current photos\*\*

5 Weeks Security Deposit 12 Month Tenancy Council Tax — Tower Hamlets, Band E

EPC - B(82)

- $\cdot\,$  Brand New One Bedroom Apartment
- + 9th Floor With Lift
- 544sqft (50.5sqm)
- $\cdot$  Furnished
- $\cdot\,$  Highly Desirable Berkeley Homes Development
- 24 Hour Concierge
- Premium Residents facilities Including Gym, Spa, Virtual Golf, Cinema and Residents Lounge
- $\cdot \,$  0.5m to Tower Hill Station
- Short Walk Into The City
- EPC B (82)