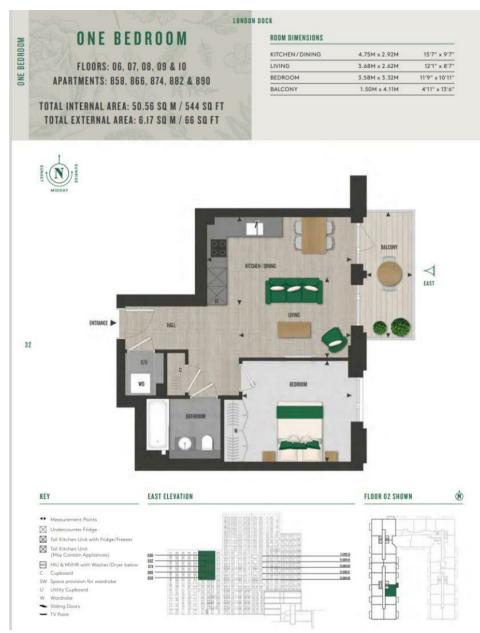

## £700 Per Week

A 9th Floor Brand new stylish one-bedroom apartment situated at London Dock development nestled in the heart of Wapping. The stunning apartment offers 544sqft (50.5sqm) of accommodation comprising of entrance hall, open plan modern living & kitchen with access to a balcony, wellproportioned bedroom with built in wardrobe and separate bathroom. London Dock is a highly impressive modern development located 0.5 of a mil from Tower Hill tune and moments from iconic landmarks of Tower Bridge, the Tower of London, St Katherines Docks. Residents have luxury amenities such as a private screening room, spa, gym, squash court, virtual golf and 24-hour concierge.

\*\*Please note that the furniture may differ to that shown in the current photos\*\*

5 Weeks Security Deposit 12 Month Tenancy Council Tax — Tower Hamlets, Band E

EPC - B(82)

- $\cdot\,$  Brand New One Bedroom Apartment
- + 9th Floor With Lift
- 544sqft (50.5sqm)
- $\cdot$  Furnished
- $\cdot\,$  Highly Desirable Berkeley Homes Development
- 24 Hour Concierge
- Premium Residents facilities Including Gym, Spa, Virtual Golf, Cinema and Residents Lounge
- $\cdot \,$  0.5m to Tower Hill Station
- Short Walk Into The City
- EPC B (82)