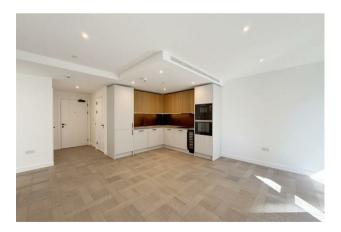

#### £738 Per Week

ONLINE VIDEO AVAILABLE - A BRAND NEW FURNSIHED stylish one-bedroom apartment located on the 4th floor of this building which forms part of the London Dock development by St George which is nestled in the heart of Wapping. The stunning apartment offers 566sqft (52sqm) of accommodation comprising of entrance hall, open plan modern living & kitchen with access to a balcony, wellproportioned bedroom with built in wardrobe and separate bathroom. London Dock is a highly impressive modern development located 0.5 of a mil from Tower Hill tune and moments from iconic landmarks of Tower Bridge, the Tower of London, St Katherines Docks. Residents have luxury amenities such as a private screening room, spa, gym, squash court, virtual golf and 24-hour concierge.

- $\cdot\,$  Brand New One Bedroom Apartment
- $\cdot\,$  1st Floor With Lift
- 566sqft (52sqm)
- $\cdot$  Furnished
- $\cdot\,$  Highly Desirable Berkeley Homes Development
- 24 Hour Concierge
- Premium Residents Facilities Including Gym, Spa, Virtual Golf, Cinema and Residents Lounge
- $\cdot \,$  0.5m To Tower Hill Station
- Short Walk Into The City
- EPC B (82)