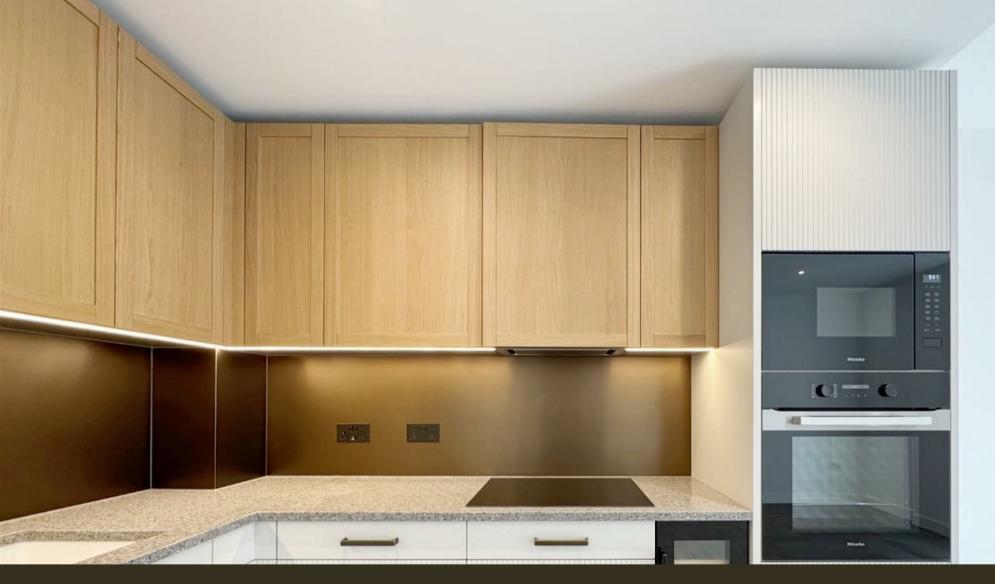

#### £738 Per Week

ONLINE VIDEO AVAILABLE - A BRAND NEW FURNSIHED stylish one-bedroom apartment located on the 4th floor of this building which forms part of the London Dock development by St George which is nestled in the heart of Wapping. The stunning apartment offers 566sqft (52sqm) of accommodation comprising of entrance hall, open plan modern living & kitchen with access to a balcony, wellproportioned bedroom with built in wardrobe and separate bathroom. London Dock is a highly impressive modern development located 0.5 of a mil from Tower Hill tune and moments from iconic landmarks of Tower Bridge, the Tower of London, St Katherines Docks. Residents have luxury amenities such as a private screening room, spa, gym, squash court, virtual golf and 24-hour concierge.

- $\cdot\,$  Brand New One Bedroom Apartment
- $\cdot\,$  1st Floor With Lift
- 566sqft (52sqm)
- $\cdot$  Furnished
- $\cdot\,$  Highly Desirable Berkeley Homes Development
- 24 Hour Concierge
- Premium Residents Facilities Including Gym, Spa, Virtual Golf, Cinema and Residents Lounge
- $\cdot \,$  0.5m To Tower Hill Station
- Short Walk Into The City
- EPC B (82)