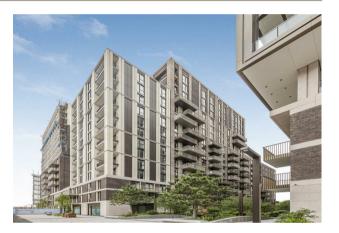

#### £738 Per Week

ONLINE VIDEO AVAILABLE - A BRAND NEW FURNSIHED stylish one-bedroom apartment located on the 4th floor of this building which forms part of the London Dock development by St George which is nestled in the heart of Wapping. The stunning apartment offers 566sqft (52sqm) of accommodation comprising of entrance hall, open plan modern living & kitchen with access to a balcony, wellproportioned bedroom with built in wardrobe and separate bathroom. London Dock is a highly impressive modern development located 0.5 of a mil from Tower Hill tune and moments from iconic landmarks of Tower Bridge, the Tower of London, St Katherines Docks. Residents have luxury amenities such as a private screening room, spa, gym, squash court, virtual golf and 24-hour concierge.