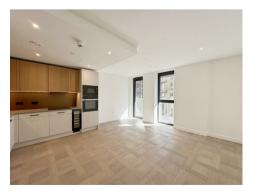

#### £738 Per Week

ONLINE VIDEO AVAILABLE - A BRAND NEW FURNSIHED stylish one-bedroom apartment located on the 4th floor of this building which forms part of the London Dock development by St George which is nestled in the heart of Wapping. The stunning apartment offers 566sqft (52sqm) of accommodation comprising of entrance hall, open plan modern living & kitchen with access to a balcony, wellproportioned bedroom with built in wardrobe and separate bathroom. London Dock is a highly impressive modern development located 0.5 of a mil from Tower Hill tune and moments from iconic landmarks of Tower Bridge, the Tower of London, St Katherines Docks. Residents have luxury amenities such as a private screening room, spa, gym, squash court, virtual golf and 24-hour concierge.

- $\cdot\,$  Brand New One Bedroom Apartment
- $\cdot\,$  1st Floor With Lift
- 566sqft (52sqm)
- $\cdot$  Furnished
- $\cdot\,$  Highly Desirable Berkeley Homes Development
- 24 Hour Concierge
- Premium Residents Facilities Including Gym, Spa, Virtual Golf, Cinema and Residents Lounge
- $\cdot \,$  0.5m To Tower Hill Station
- Short Walk Into The City
- EPC B (82)