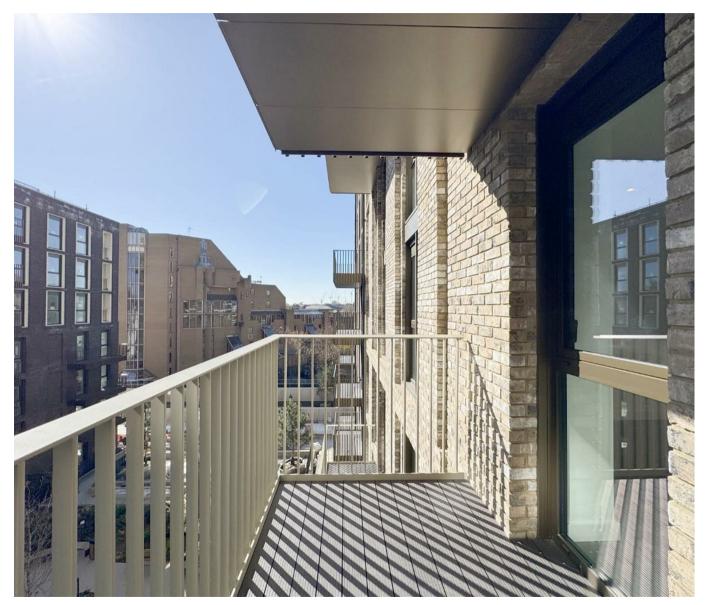

#### £738 Per Week

ONLINE VIDEO AVAILABLE - A BRAND NEW FURNSIHED stylish one-bedroom apartment located on the 4th floor of this building which forms part of the London Dock development by St George which is nestled in the heart of Wapping. The stunning apartment offers 566sqft (52sqm) of accommodation comprising of entrance hall, open plan modern living & kitchen with access to a balcony, wellproportioned bedroom with built in wardrobe and separate bathroom. London Dock is a highly impressive modern development located 0.5 of a mil from Tower Hill tune and moments from iconic landmarks of Tower Bridge, the Tower of London, St Katherines Docks. Residents have luxury amenities such as a private screening room, spa, gym, squash court, virtual golf and 24-hour concierge.