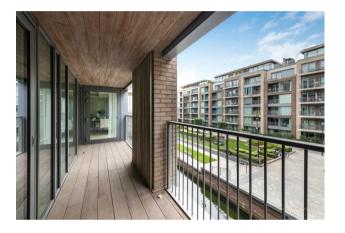

### £2,000,000 Leasehold

A spacious three-bedroom dockside apartment boasting an impressive 1643sqft (152.67sqm) of internal accommodation where an internal viewing comes highly recommended to fully appreciate the high specification and the idyllic setting of such a beautiful property. The hub of the apartment is a spacious open plan living area with a beautiful modern kitchen with built in Miele appliances and access to one of the balconies. The spacious three bedrooms, two benefitting from ensuites and a further guest bathroom. The property benefits from parking for one car within the secure underground car park. The idyllic canal side development which was built by the renowned Berkeley St George offers On-site a resident's gym, swimming pool, spa and 24-hour concierge. Chelsea Creek is located nearby to Imperial Wharf Overground station and Fulham Broadway Underground station both offering excellent links around London as well as the famous Kings Road which offers a wide range of designer boutiques, top class restaurants, bars and quaint cafes.

Service Charge - £14,753.42 Ground Rent - £750 Lease 999 years from 1st June 2010

Council Tax — London Borough Of Hammersmith & Fulham Council Band H EPC C (77)

- · Stunning Three Bedroom Lateral Apartment
- · 1643sqft (152.67sqm)
- · Second Floor
- · Idyllic Dockside Location
- · Beautiful Open Plan Lounge Kitchen Area
- · Integrated Miele Appliances
- · High Specification
- · Balcony
- · Residents Spa Gym & Swimming Pool
- · Right To Park