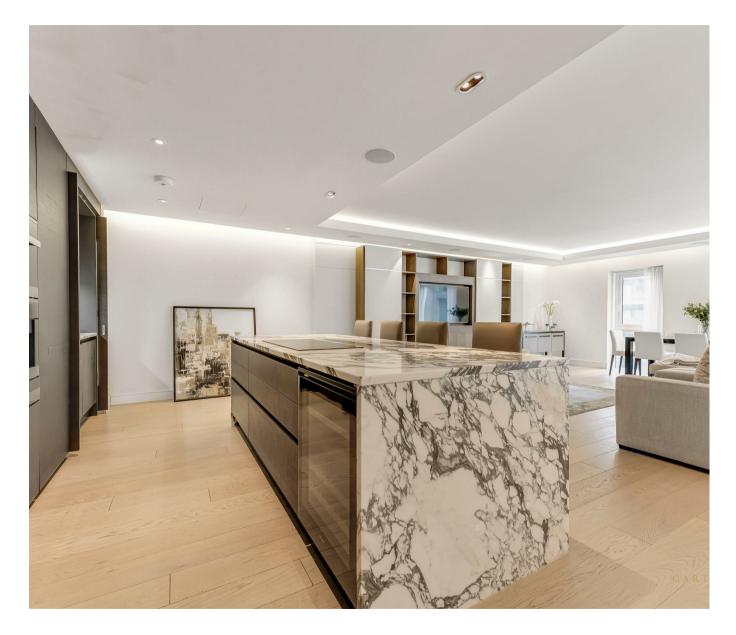

### £2,000,000 Leasehold

A spacious three-bedroom dockside apartment boasting an impressive 1643sqft (152.67sqm) of internal accommodation where an internal viewing comes highly recommended to fully appreciate the high specification and the idyllic setting of such a beautiful property. The hub of the apartment is a spacious open plan living area with a beautiful modern kitchen with built in Miele appliances and access to one of the balconies. The spacious three bedrooms, two benefitting from ensuites and a further guest bathroom. The property benefits from parking for one car within the secure underground car park. The idyllic canal side development which was built by the renowned Berkeley St George offers On-site a resident's gym, swimming pool, spa and 24-hour concierge. Chelsea Creek is located nearby to Imperial Wharf Overground station and Fulham Broadway Underground station both offering excellent links around London as well as the famous Kings Road which offers a wide range of designer boutiques, top class restaurants, bars and quaint cafes.

Service Charge - £14,753.42 Ground Rent - £750 Lease 999 years from 1st June 2010

Council Tax — London Borough Of Hammersmith & Fulham Council Band H EPC C (77)

- · Stunning Three Bedroom Lateral Apartment
- · 1643sqft (152.67sqm)
- · Second Floor
- · Idyllic Dockside Location
- · Beautiful Open Plan Lounge Kitchen Area
- · Integrated Miele Appliances
- · High Specification
- · Balcony
- · Residents Spa Gym & Swimming Pool
- · Right To Park