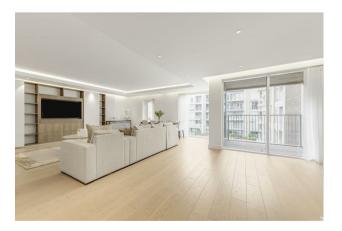

### £2,000,000 Leasehold

A spacious three-bedroom dockside apartment boasting an impressive 1643sqft (152.67sqm) of internal accommodation where an internal viewing comes highly recommended to fully appreciate the high specification and the idyllic setting of such a beautiful property. The hub of the apartment is a spacious open plan living area with a beautiful modern kitchen with built in Miele appliances and access to one of the balconies. The spacious three bedrooms, two benefitting from ensuites and a further guest bathroom. The property benefits from parking for one car within the secure underground car park. The idyllic canal side development which was built by the renowned Berkeley St George offers On-site a resident's gym, swimming pool, spa and 24-hour concierge. Chelsea Creek is located nearby to Imperial Wharf Overground station and Fulham Broadway Underground station both offering excellent links around London as well as the famous Kings Road which offers a wide range of designer boutiques, top class restaurants, bars and quaint cafes.

Service Charge - £14,753.42 Ground Rent - £750 Lease 999 years from 1st June 2010

Council Tax — London Borough Of Hammersmith & Fulham Council Band H EPC C (77)

- · Stunning Three Bedroom Lateral Apartment
- · 1643sqft (152.67sqm)
- · Second Floor
- · Idyllic Dockside Location
- · Beautiful Open Plan Lounge Kitchen Area
- · Integrated Miele Appliances
- · High Specification
- · Balcony
- · Residents Spa Gym & Swimming Pool
- · Right To Park