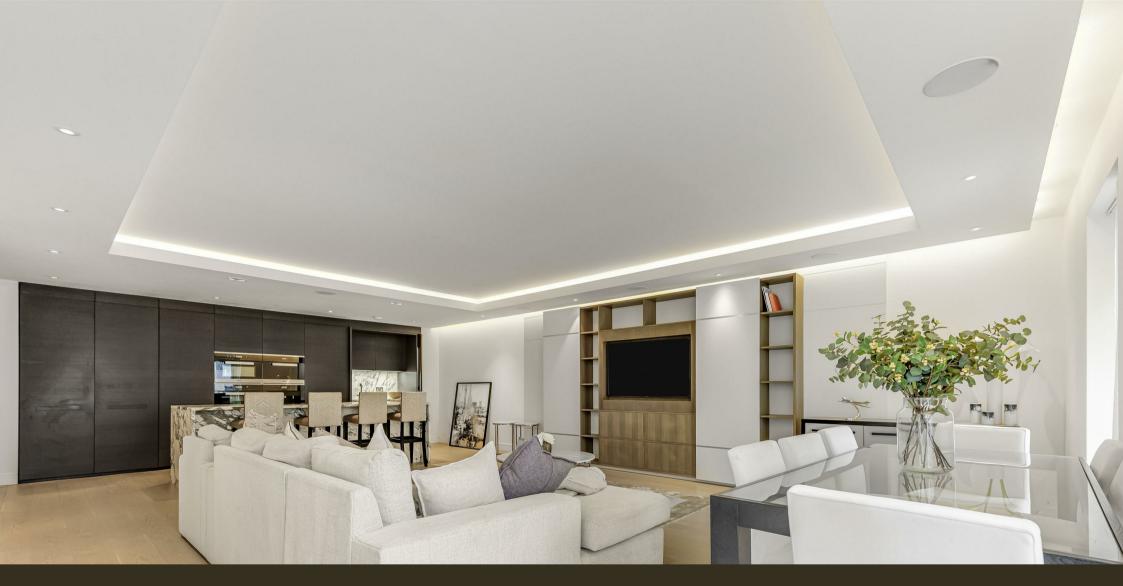

### £2,000,000 Leasehold

A spacious three-bedroom dockside apartment boasting an impressive 1643sqft (152.67sqm) of internal accommodation where an internal viewing comes highly recommended to fully appreciate the high specification and the idyllic setting of such a beautiful property. The hub of the apartment is a spacious open plan living area with a beautiful modern kitchen with built in Miele appliances and access to one of the balconies. The spacious three bedrooms, two benefitting from ensuites and a further guest bathroom. The property benefits from parking for one car within the secure underground car park. The idyllic canal side development which was built by the renowned Berkeley St George offers On-site a resident's gym, swimming pool, spa and 24-hour concierge. Chelsea Creek is located nearby to Imperial Wharf Overground station and Fulham Broadway Underground station both offering excellent links around London as well as the famous Kings Road which offers a wide range of designer boutiques, top class restaurants, bars and quaint cafes.

Service Charge - £14,753.42 Ground Rent - £750 Lease 999 years from 1st June 2010

Council Tax — London Borough Of Hammersmith & Fulham Council Band H EPC C (77)

- · Stunning Three Bedroom Lateral Apartment
- · 1643sqft (152.67sqm)
- · Second Floor
- · Idyllic Dockside Location
- · Beautiful Open Plan Lounge Kitchen Area
- · Integrated Miele Appliances
- · High Specification
- · Balcony
- · Residents Spa Gym & Swimming Pool
- · Right To Park