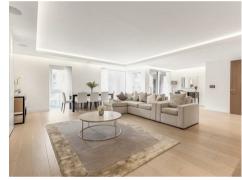

### £2,000,000 Leasehold

A spacious three-bedroom dockside apartment boasting an impressive 1643sqft (152.67sqm) of internal accommodation where an internal viewing comes highly recommended to fully appreciate the high specification and the idyllic setting of such a beautiful property. The hub of the apartment is a spacious open plan living area with a beautiful modern kitchen with built in Miele appliances and access to one of the balconies. The spacious three bedrooms, two benefitting from ensuites and a further guest bathroom. The property benefits from parking for one car within the secure underground car park. The idyllic canal side development which was built by the renowned Berkeley St George offers On-site a resident's gym, swimming pool, spa and 24-hour concierge. Chelsea Creek is located nearby to Imperial Wharf Overground station and Fulham Broadway Underground station both offering excellent links around London as well as the famous Kings Road which offers a wide range of designer boutiques, top class restaurants, bars and quaint cafes.

Service Charge - £14,753.42 Ground Rent - £750 Lease 999 years from 1st June 2010

Council Tax — London Borough Of Hammersmith & Fulham Council Band H EPC C (77)

- · Stunning Three Bedroom Lateral Apartment
- · 1643sqft (152.67sqm)
- · Second Floor
- · Idyllic Dockside Location
- · Beautiful Open Plan Lounge Kitchen Area
- · Integrated Miele Appliances
- · High Specification
- · Balcony
- · Residents Spa Gym & Swimming Pool
- · Right To Park