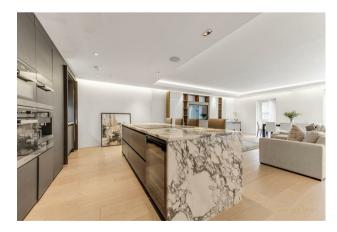

### £2,000,000 Leasehold

A simply stunning three-bedroom dockside apartment boasting an impressive 1643sqft (152.67sqm) of internal accommodation where an internal viewing comes highly recommended to fully appreciate the high specification and the idyllic setting of such a beautiful property. The hub of the apartment is a spacious open plan living area with a beautiful modern kitchen with built in Miele appliances and access to one of the balconies. The spacious three bedrooms, two benefitting from ensuites and a further guest bathroom. The property benefits from parking for one car within the secure underground car park. The idyllic canal side development which was built by the renowned Berkeley St George offers On-site a resident's gym, swimming pool, spa and 24-hour concierge. Chelsea Creek is located nearby to Imperial Wharf Overground station and Fulham Broadway Underground station both offering excellent links around London as well as the famous Kings Road which offers a wide range of designer boutiques, top class restaurants, bars and quaint cafes.

Service Charge - £14,753.42 Ground Rent - £750 Lease 999 years from 1st June 2010

Council Tax — London Borough Of Hammersmith & Fulham Council Band H EPC C (77)

- · Stunning Three Bedroom Lateral Apartment
- · 1643sqft (152.67sqm)
- · Second Floor
- · Idyllic Dockside Location
- · Beautiful Open Plan Lounge Kitchen Area
- · Integrated Miele Appliances
- · High Specification
- · Balcony
- · Residents Spa Gym & Swimming Pool
- · Right To Park