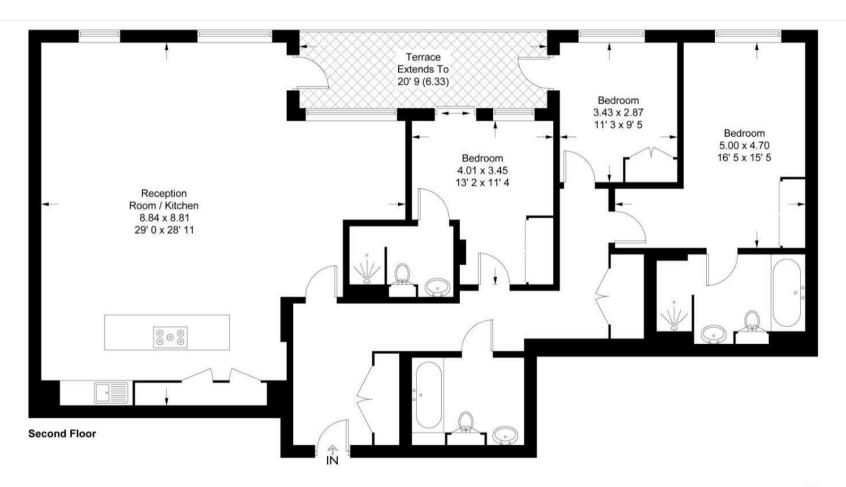

#### **Meadows House**

Approximate Gross Internal Area = 1587 sq ft / 147.4 sq m

GARTON JONES

This plan is not to scale and must be used as layout guidance only. All measurements and areas are approximate and should not be relied upon to provide accurate information. This plan must not be relied upon when making property valuations, design considerations or any other such relevant decisions. We accept no responsibility or liability (whether in contract, tort or otherwise) in relation to any loss whatsoever arising from or in connection with any use of this plan or the adequacy, accuracy or completeness of it or any information within it.