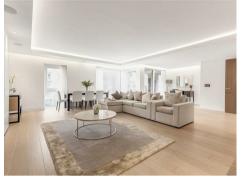

### £2,000,000 Leasehold

A simply stunning three-bedroom dockside apartment boasting an impressive 1643sqft (152.67sqm) of internal accommodation where an internal viewing comes highly recommended to fully appreciate the high specification and the idyllic setting of such a beautiful property. The hub of the apartment is a spacious open plan living area with a beautiful modern kitchen with built in Miele appliances and access to one of the balconies. The spacious three bedrooms, two benefitting from ensuites and a further guest bathroom. The property benefits from parking for one car within the secure underground car park. The idyllic canal side development which was built by the renowned Berkeley St George offers On-site a resident's gym, swimming pool, spa and 24-hour concierge. Chelsea Creek is located nearby to Imperial Wharf Overground station and Fulham Broadway Underground station both offering excellent links around London as well as the famous Kings Road which offers a wide range of designer boutiques, top class restaurants, bars and quaint cafes.

Service Charge - £14,753.42 Ground Rent - £750 Lease 999 years from 1st June 2010

Council Tax — London Borough Of Hammersmith & Fulham Council Band H EPC C (77)

- · Stunning Three Bedroom Lateral Apartment
- · 1643sqft (152.67sqm)
- · Second Floor
- · Idyllic Dockside Location
- · Beautiful Open Plan Lounge Kitchen Area
- · Integrated Miele Appliances
- · High Specification
- · Balcony
- · Residents Spa Gym & Swimming Pool
- · Right To Park