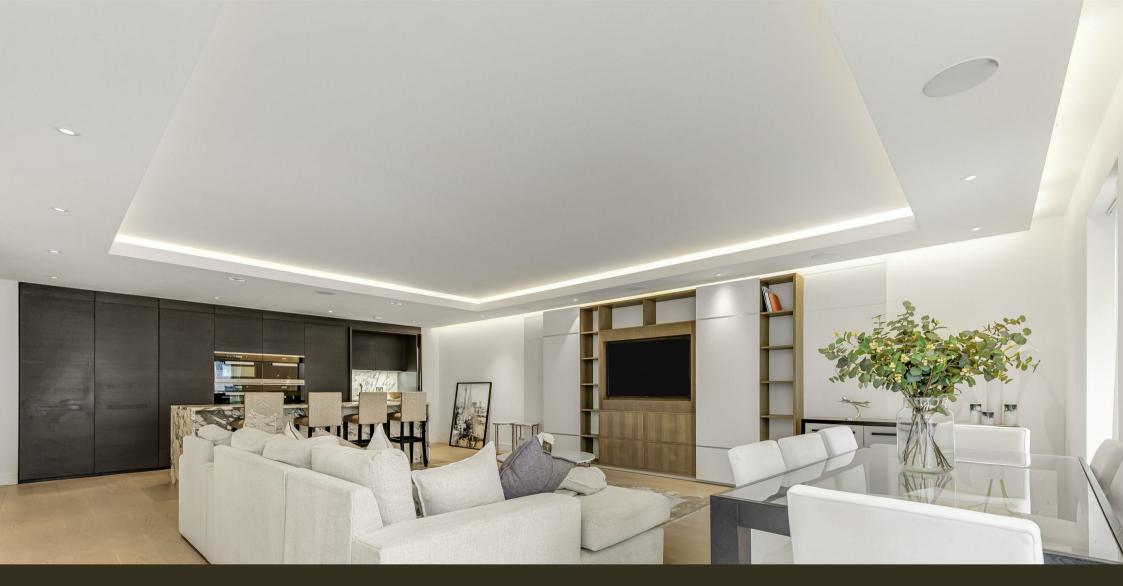

### £2,000,000 Leasehold

A simply stunning three-bedroom dockside apartment boasting an impressive 1643sqft (152.67sqm) of internal accommodation where an internal viewing comes highly recommended to fully appreciate the high specification and the idyllic setting of such a beautiful property. The hub of the apartment is a spacious open plan living area with a beautiful modern kitchen with built in Miele appliances and access to one of the balconies. The spacious three bedrooms, two benefitting from ensuites and a further guest bathroom. The property benefits from parking for one car within the secure underground car park. The idyllic canal side development which was built by the renowned Berkeley St George offers On-site a resident's gym, swimming pool, spa and 24-hour concierge. Chelsea Creek is located nearby to Imperial Wharf Overground station and Fulham Broadway Underground station both offering excellent links around London as well as the famous Kings Road which offers a wide range of designer boutiques, top class restaurants, bars and quaint cafes.

Service Charge - £14,753.42 Ground Rent - £750 Lease 999 years from 1st June 2010

Council Tax — London Borough Of Hammersmith & Fulham Council Band H EPC C (77)

- · Stunning Three Bedroom Lateral Apartment
- · 1643sqft (152.67sqm)
- · Second Floor
- · Idyllic Dockside Location
- · Beautiful Open Plan Lounge Kitchen Area
- · Integrated Miele Appliances
- · High Specification
- · Balcony
- · Residents Spa Gym & Swimming Pool
- · Right To Park