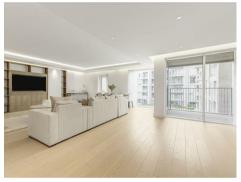

### £2,000,000 Leasehold

A simply stunning three-bedroom dockside apartment boasting an impressive 1643sqft (152.67sqm) of internal accommodation where an internal viewing comes highly recommended to fully appreciate the high specification and the idyllic setting of such a beautiful property. The hub of the apartment is a spacious open plan living area with a beautiful modern kitchen with built in Miele appliances and access to one of the balconies. The spacious three bedrooms, two benefitting from ensuites and a further guest bathroom. The property benefits from parking for one car within the secure underground car park. The idyllic canal side development which was built by the renowned Berkeley St George offers On-site a resident's gym, swimming pool, spa and 24-hour concierge. Chelsea Creek is located nearby to Imperial Wharf Overground station and Fulham Broadway Underground station both offering excellent links around London as well as the famous Kings Road which offers a wide range of designer boutiques, top class restaurants, bars and quaint cafes.

Service Charge - £14,753.42 Ground Rent - £750 Lease 999 years from 1st June 2010

Council Tax — London Borough Of Hammersmith & Fulham Council Band H EPC C (77)

- · Stunning Three Bedroom Lateral Apartment
- · 1643sqft (152.67sqm)
- · Second Floor
- · Idyllic Dockside Location
- · Beautiful Open Plan Lounge Kitchen Area
- · Integrated Miele Appliances
- · High Specification
- · Balcony
- · Residents Spa Gym & Swimming Pool
- · Right To Park