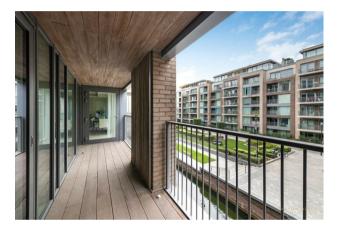

### £2,000,000 Leasehold

A simply stunning three-bedroom dockside apartment boasting an impressive 1643sqft (152.67sqm) of internal accommodation where an internal viewing comes highly recommended to fully appreciate the high specification and the idyllic setting of such a beautiful property. The hub of the apartment is a spacious open plan living area with a beautiful modern kitchen with built in Miele appliances and access to one of the balconies. The spacious three bedrooms, two benefitting from ensuites and a further guest bathroom. The property benefits from parking for one car within the secure underground car park. The idyllic canal side development which was built by the renowned Berkeley St George offers On-site a resident's gym, swimming pool, spa and 24-hour concierge. Chelsea Creek is located nearby to Imperial Wharf Overground station and Fulham Broadway Underground station both offering excellent links around London as well as the famous Kings Road which offers a wide range of designer boutiques, top class restaurants, bars and quaint cafes.

Service Charge - £14,753.42 Ground Rent - £750 Lease 999 years from 1st June 2010

Council Tax — London Borough Of Hammersmith & Fulham Council Band H EPC C (77)

- · Stunning Three Bedroom Lateral Apartment
- · 1643sqft (152.67sqm)
- · Second Floor
- · Idyllic Dockside Location
- · Beautiful Open Plan Lounge Kitchen Area
- · Integrated Miele Appliances
- · High Specification
- · Balcony
- · Residents Spa Gym & Swimming Pool
- · Right To Park