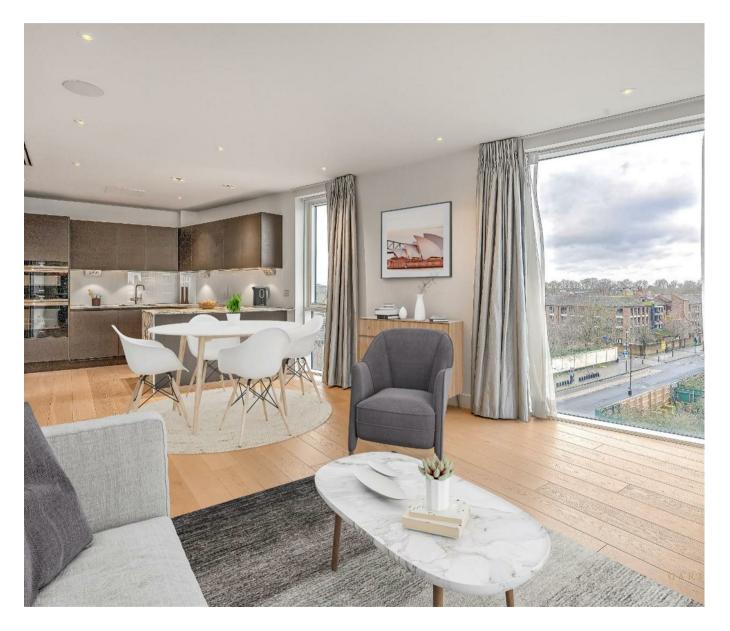

### £1,000,000 Leasehold

A spacious 4th floor modern two-bedroom apartment 879sqft (81.7sqm) which includes PARKING. The property comprises of a spacious open plan living area with a modern kitchen with built in appliances and access to a balcony. There are two double bedrooms both benefitting from built in wardrobes and the master an ensuite, also there is a guest bathroom. The idyllic canal side development which was built by the renowned Berkeley St George offers On-site a resident's gym, swimming pool, spa and 24-hour concierge. Chelsea Creek is located nearby to Imperial Wharf Overground station and Fulham Broadway Underground station both offering excellent links around London as well as the famous Kings Road which offers a wide range of designer boutiques, top class restaurants, bars and quaint cafes.

- · Two Bedroom Apartment
- · 4th Floor With Lift
- · 879sqft (81.7sqm)
- · Idyllic Dockside Location
- · Open Plan Lounge Kitchen Area
- · Integrated Appliances
- · Balcony
- · Residents Spa Gym & Swimming Pool
- · Right To Park
- EPC C (69)