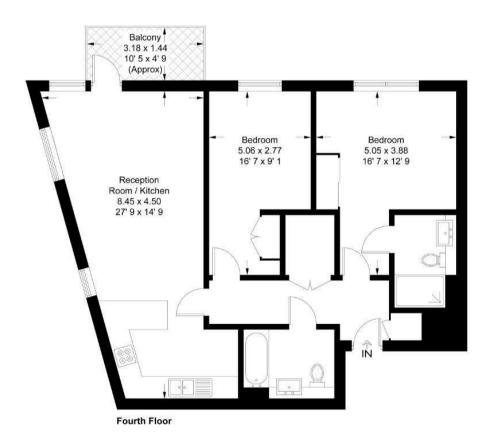

#### **Lockside House**

Approximate Gross Internal Area = 879 sq ft / 81.7 sq m Balcony = 49 sq ft / 4.6 sq m GARTONJONES

This plan is not to scale and must be used as layout guidance only. All measurements and areas are approximate and should not be relied upon to provide accurate information. This plan must not be relied upon when making property valuations, design considerations or any other such relevant decisions. We accept no responsibility or liability (whether in contract, tort or otherwise) in relation to any loss whatsoever arising from or in connection with any use of this plan or the adequacy, accuracy or completeness of it or any information within it.