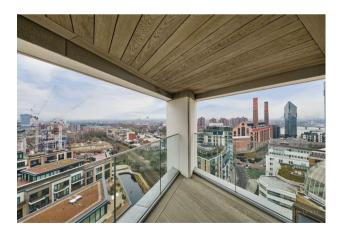

# £2,650,000 Leasehold

A stunning three-bedroom lateral apartment 1695sqft (157.5sqm) located on the 15th floor in the Chelsea Creek Tower which remains one of the most highly sought after buildings at Chelsea Creek. The high-quality apartment offers a spacious lounge with access to the balcony, open plan kitchen which benefits from integrated appliances, three double bedrooms all benefitting from fitted wardrobes and two of the larger bedrooms have ensuites and the master balcony access. The development offers a resident's gym & spa, 24-hour concierge & communal landscaped gardens. Chelsea Creek is located a short distance from the amenities of the Kings Road, and moments from Imperial Wharf over ground station which is one stop from both West Brompton station (district line) and Clapham Junction.

- Highly Desirable Chelsea Creek Tower
- Stunning Three-Bedroom Apartment
- 15th Floor With Great Views
- 1695sqft (157.5sqm)
- Two Ensuite's
- $\cdot\,$  Built In Wardrobes To All Bedrooms
- $\cdot$  Unfurnished
- $\cdot\,$  Spacious Open Plan Lounge, Dining & Kitchen
- Onsite Facilities Gym, Swimming Pool & Treatment Rooms & 24-Hour Concierge
- EPC C (80)