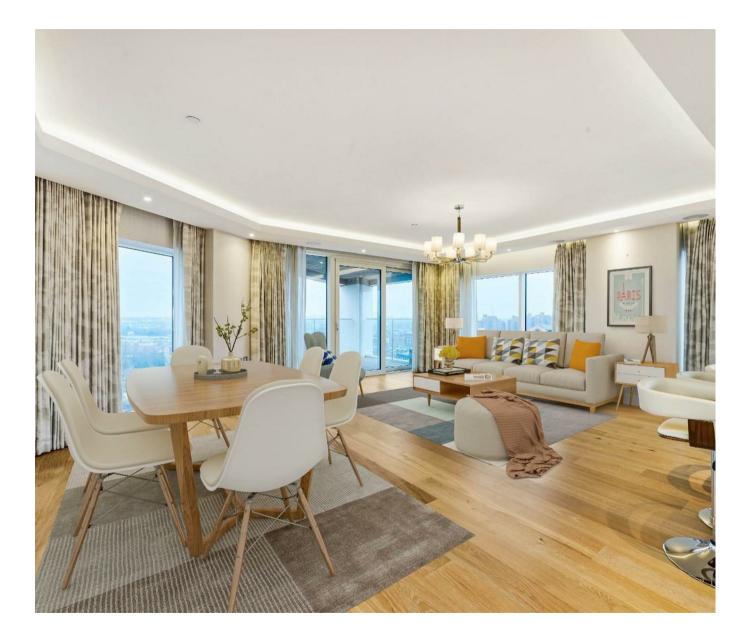

# £2,650,000 Leasehold

A stunning three-bedroom lateral apartment 1695sqft (157.5sqm) located on the 15th floor in the Chelsea Creek Tower which remains one of the most highly sought after buildings at Chelsea Creek. The high-quality apartment offers a spacious lounge with access to the balcony, open plan kitchen which benefits from integrated appliances, three double bedrooms all benefitting from fitted wardrobes and two of the larger bedrooms have ensuites and the master balcony access. The development offers a resident's gym & spa, 24-hour concierge & communal landscaped gardens. Chelsea Creek is located a short distance from the amenities of the Kings Road, and moments from Imperial Wharf over ground station which is one stop from both West Brompton station (district line) and Clapham Junction.

- Highly Desirable Chelsea Creek Tower
- Stunning Three-Bedroom Apartment
- 15th Floor With Great Views
- 1695sqft (157.5sqm)
- Two Ensuite's
- $\cdot\,$  Built In Wardrobes To All Bedrooms
- $\cdot$  Unfurnished
- $\cdot\,$  Spacious Open Plan Lounge, Dining & Kitchen
- Onsite Facilities Gym, Swimming Pool & Treatment Rooms & 24-Hour Concierge
- EPC C (80)