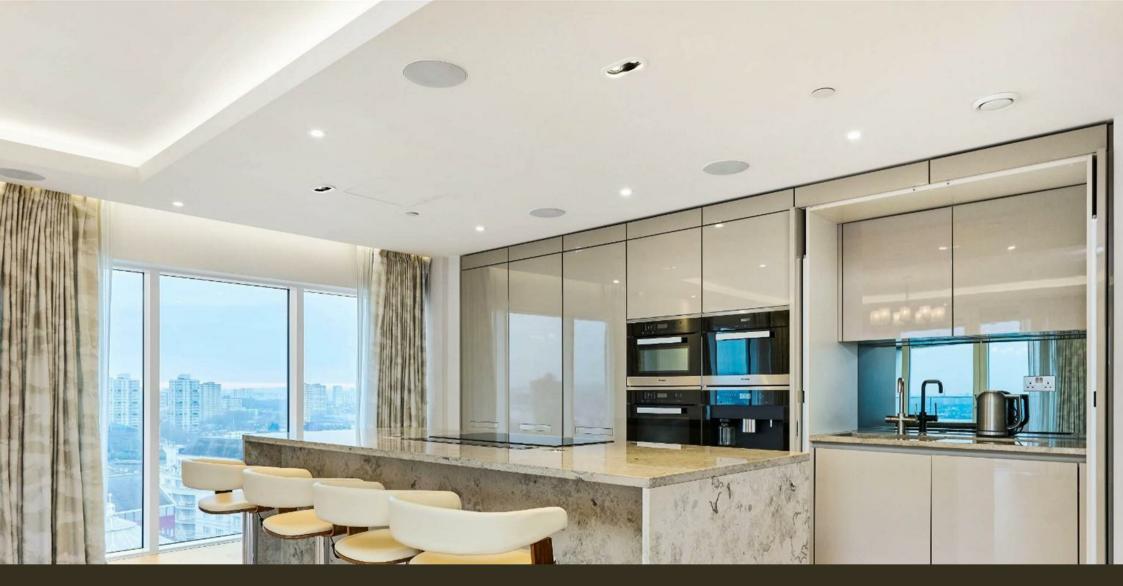

# £2,650,000 Leasehold

A stunning three-bedroom lateral apartment 1695sqft (157.5sqm) located on the 15th floor in the Chelsea Creek Tower which remains one of the most highly sought after buildings at Chelsea Creek. The high-quality apartment offers a spacious lounge with access to the balcony, open plan kitchen which benefits from integrated appliances, three double bedrooms all benefitting from fitted wardrobes and two of the larger bedrooms have ensuites and the master balcony access. The development offers a resident's gym & spa, 24-hour concierge & communal landscaped gardens. Chelsea Creek is located a short distance from the amenities of the Kings Road, and moments from Imperial Wharf over ground station which is one stop from both West Brompton station (district line) and Clapham Junction.

- Highly Desirable Chelsea Creek Tower
- Stunning Three-Bedroom Apartment
- 15th Floor With Great Views
- 1695sqft (157.5sqm)
- Two Ensuite's
- $\cdot\,$  Built In Wardrobes To All Bedrooms
- $\cdot$  Unfurnished
- $\cdot\,$  Spacious Open Plan Lounge, Dining & Kitchen
- Onsite Facilities Gym, Swimming Pool & Treatment Rooms & 24-Hour Concierge
- EPC C (80)