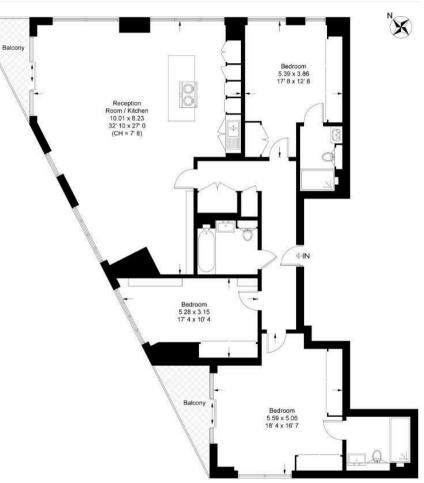

#### **Chelsea Creek Tower**

Approximate Gross Internal Area = 1695 sq ft / 157.5 sq m Balcony = 109 sq ft / 10.1 sq m

Fifteenth Floor

This plan is not to scale and must be used as layout guidance only. All measurements and areas are approximate and should not be relied upon to provide accurate information. This plan must not be relied upon when making property valuations, design considerations or any other such relevant decisions. We accept no responsibility or liability (whether in contract, tort or otherwise) in relation to any loss whatsoever arising from or in connection with any use of this plan or the adequacy, accuracy or completeness of it or any information within it.