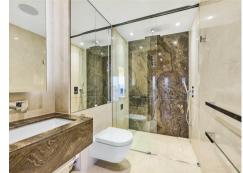

# £2,650,000 Leasehold

A stunning three-bedroom lateral apartment 1695sqft (157.5sqm) located on the 15th floor in the Chelsea Creek Tower which remains one of the most highly sought after buildings at Chelsea Creek. The high-quality apartment offers a spacious lounge with access to the balcony, open plan kitchen which benefits from integrated appliances, three double bedrooms all benefitting from fitted wardrobes and two of the larger bedrooms have ensuites and the master balcony access. The development offers a resident's gym & spa, 24-hour concierge & communal landscaped gardens. Chelsea Creek is located a short distance from the amenities of the Kings Road, and moments from Imperial Wharf over ground station which is one stop from both West Brompton station (district line) and Clapham Junction.

- Highly Desirable Chelsea Creek Tower
- Stunning Three-Bedroom Apartment
- 15th Floor With Great Views
- 1695sqft (157.5sqm)
- Two Ensuite's
- $\cdot\,$  Built In Wardrobes To All Bedrooms
- $\cdot$  Unfurnished
- $\cdot\,$  Spacious Open Plan Lounge, Dining & Kitchen
- Onsite Facilities Gym, Swimming Pool & Treatment Rooms & 24-Hour Concierge
- EPC C (80)