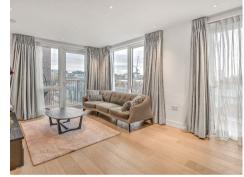

### £735,000 Leasehold

A larger than average one bedroom apartment 665sqft (61sqm) and INCLUDES PARKING. The property comprises of a spacious open plan living area with a modern kitchen 29'1 (8.8m) x 11'5 (3.4m) with built in appliances and access to two balconies. There is a double bedroom and bathroom. The idyllic canal side development which was built by the renowned Berkeley St George offers On-site a resident's gym, swimming pool, spa and 24-hour concierge. Chelsea Creek is located nearby to Imperial Wharf Overground station and Fulham Broadway Underground station both offering excellent links around London as well as the famous Kings Road which offers a wide range of designer boutiques, top class restaurants, bars and quaint cafes.