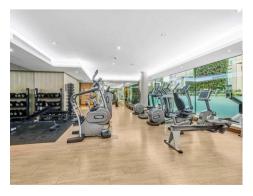

### £735,000 Leasehold

A larger than average one bedroom apartment 665sqft (61sqm) and INCLUDES PARKING. The property comprises of a spacious open plan living area with a modern kitchen 29'1 (8.8m) x 11'5 (3.4m) with built in appliances and access to two balconies. There is a double bedroom and bathroom. The idyllic canal side development which was built by the renowned Berkeley St George offers On-site a resident's gym, swimming pool, spa and 24-hour concierge. Chelsea Creek is located nearby to Imperial Wharf Overground station and Fulham Broadway Underground station both offering excellent links around London as well as the famous Kings Road which offers a wide range of designer boutiques, top class restaurants, bars and quaint cafes.

Service Charge - £5500 Ground Rent - £350 Lease 999 Years From 1st June 2010

Council Tax — London Borough Of Hammersmith & Fulham Council Band E

EPC B (82)

- · One Bedroom
- · 4th Floor With Lift
- · 665sqft (61sqm)
- · Idyllic Dockside Location
- · Open Plan Lounge Kitchen Area
- · Integrated Appliances
- · High Specification
- · Residents Spa Gym & Swimming Pool
- · Right To Park
- EPC B (82)