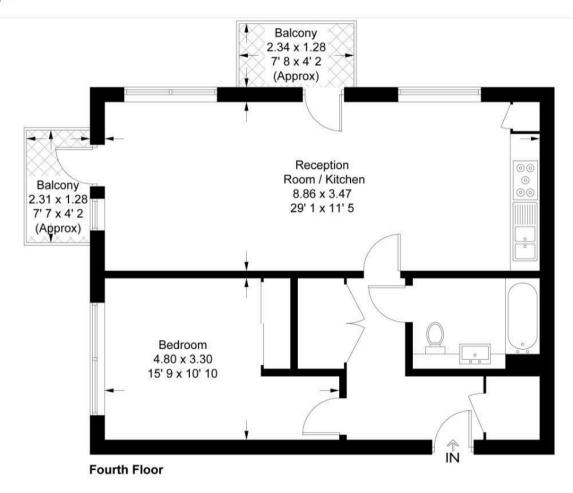

#### **Lockside House**

Approximate Gross Internal Area = 665 sq ft / 61.8 sq m Balcony = 64 sq ft / 6 sq m

This plan is not to scale and must be used as layout guidance only. All measurements and areas are approximate and should not be relied upon to provide accurate information. This plan must not be relied upon when making property valuations, design considerations or any other such relevant decisions. We accept no responsibility or liability (whether in contract, tort or otherwise) in relation to any loss whatsoever arising from or in connection with any use of this plan or the adequacy, accuracy or completeness of it or any information within it.