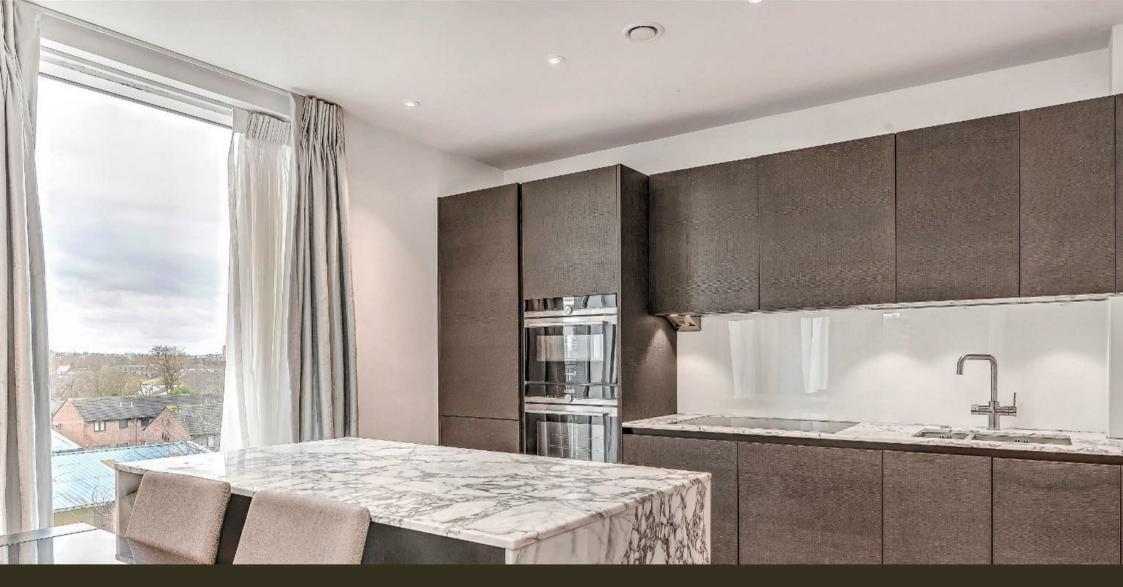

### £735,000 Leasehold

A larger than average one bedroom apartment 665sqft (61sqm) and INCLUDES PARKING. The property comprises of a spacious open plan living area with a modern kitchen 29'1 (8.8m) x 11'5 (3.4m) with built in appliances and access to two balconies. There is a double bedroom and bathroom. The idyllic canal side development which was built by the renowned Berkeley St George offers On-site a resident's gym, swimming pool, spa and 24-hour concierge. Chelsea Creek is located nearby to Imperial Wharf Overground station and Fulham Broadway Underground station both offering excellent links around London as well as the famous Kings Road which offers a wide range of designer boutiques, top class restaurants, bars and quaint cafes.

Service Charge - £5500 Ground Rent - £350 Lease 999 Years From 1st June 2010

Council Tax — London Borough Of Hammersmith & Fulham Council Band E

EPC B (82)

- · One Bedroom
- · 4th Floor With Lift
- · 665sqft (61sqm)
- · Idyllic Dockside Location
- · Open Plan Lounge Kitchen Area
- · Integrated Appliances
- · High Specification
- · Residents Spa Gym & Swimming Pool
- · Right To Park
- EPC B (82)