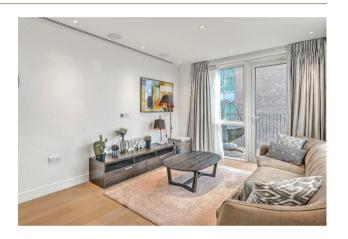

### £735,000 Leasehold

A larger than average one bedroom apartment 665sqft (61sqm) and INCLUDES PARKING. The property comprises of a spacious open plan living area with a modern kitchen 29'1 (8.8m) x 11'5 (3.4m) with built in appliances and access to two balconies. There is a double bedroom and bathroom. The idyllic canal side development which was built by the renowned Berkeley St George offers On-site a resident's gym, swimming pool, spa and 24-hour concierge. Chelsea Creek is located nearby to Imperial Wharf Overground station and Fulham Broadway Underground station both offering excellent links around London as well as the famous Kings Road which offers a wide range of designer boutiques, top class restaurants, bars and quaint cafes.