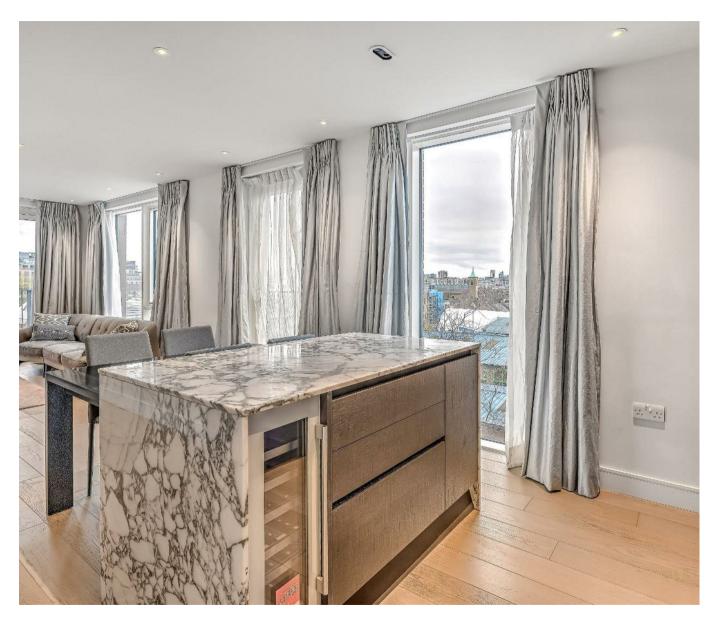

### £735,000 Leasehold

A larger than average one bedroom apartment 665sqft (61sqm) and INCLUDES PARKING. The property comprises of a spacious open plan living area with a modern kitchen 29'1 (8.8m) x 11'5 (3.4m) with built in appliances and access to two balconies. There is a double bedroom and bathroom. The idyllic canal side development which was built by the renowned Berkeley St George offers On-site a resident's gym, swimming pool, spa and 24-hour concierge. Chelsea Creek is located nearby to Imperial Wharf Overground station and Fulham Broadway Underground station both offering excellent links around London as well as the famous Kings Road which offers a wide range of designer boutiques, top class restaurants, bars and quaint cafes.

Service Charge - £5500 Ground Rent - £350 Lease 999 Years From 1st June 2010

Council Tax — London Borough Of Hammersmith & Fulham Council Band E

EPC B (82)

- · One Bedroom
- · 4th Floor With Lift
- · 665sqft (61sqm)
- · Idyllic Dockside Location
- · Open Plan Lounge Kitchen Area
- · Integrated Appliances
- · High Specification
- · Residents Spa Gym & Swimming Pool
- · Right To Park
- EPC B (82)