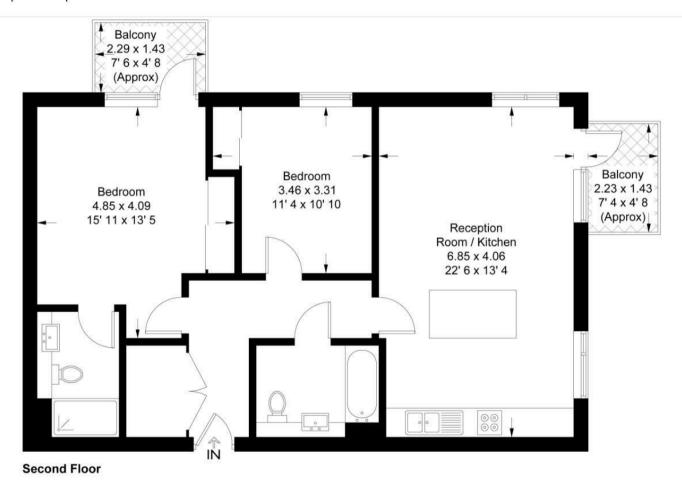

#### **Lockside House**

Approximate Gross Internal Area = 827 sq ft / 76.8 sq m Balcony = 71 sq ft / 6.6 sq m

This plan is not to scale and must be used as layout guidance only. All measurements and areas are approximate and should not be relied upon to provide accurate information. This plan must not be relied upon when making property valuations, design considerations or any other such relevant decisions. We accept no responsibility or liability (whether in contract, tort or otherwise) in relation to any loss whatsoever arising from or in connection with any use of this plan or the adequacy, accuracy or completeness of it or any information within it.