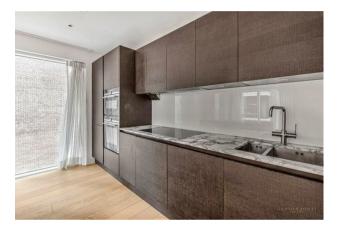

### £1,000,000 Leasehold

A light and spacious 827sqft (76sqm) modern twobedroom apartment offering well balanced accommodation whilst situated on the 2nd floor of Lockside House. The property comprises of a spacious open plan living area with a modern kitchen with built in appliances and also access to a balcony. There are two double bedrooms with the master benefitting from an ensuite and access to a further balcony, luxury guest bathroom. The idyllic canal side development which was built by the renowned Berkeley St George offers On-site a resident's gym, swimming pool, spa and 24hour concierge. Chelsea Creek is located nearby to Imperial Wharf Overground station and Fulham Broadway Underground station both offering excellent links around London as well as the famous Kings Road which offers a wide range of designer boutiques, top class restaurants, bars and quaint cafes.

\*\* Images staged for marketing Purposes \*\*

Service Charge - £6708 Ground Rent - £500 Lease 999 years from 1st June 2010

Council Tax — London Borough Of Hammersmith & Fulham Council Band G EPC B (81)

- · Two Bedroom Apartment
- · 2nd Floor With Lift
- · Idyllic Dockside Location
- · Open Plan Lounge Kitchen Area
- · Integrated Appliances
- · High Specification
- · Two Balconies
- · Residents Spa Gym & Swimming Pool
- · Right To Park
- EPC B (81)