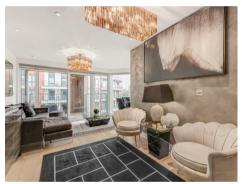

#### £800 Per Week

ONLINE VIDEO available for this truly stunning two-bedroom apartment which offers high quality accommodation 656sqft/60.9sqm which has been interior designed with luxury furnishings and redecorated to throughout to make the property truly special. The internal layout comprises of an open plan lounge, kitchen area, access to a balcony, two bedrooms & bathroom. The idyllic canal side development which was built by the renowned Berkeley St George offers On-site a resident's gym, swimming pool, spa and 24-hour concierge. Chelsea Creek is located nearby to Imperial Wharf Overground station and Fulham Broadway Underground station both offering excellent links around London as well as the famous Kings Road which offers a wide range of designer boutiques, top class restaurants, bars, and quaint cafes.

Council Tax - London Borough Of Hammersmith & Fulham — Band G Deposit 5 Weeks Tenancy 12 Months

EPC - B (87)

- · Stunning Two Bedroom Apartment
- · High Specification Luxury Furniture
- 656sqft (60.9sqm)
- · Interior Design
- · Open Plan Modern Kitchen
- Balcony
- · 24 Hour Concierge
- · Residents Spa Swimming pool & Gymnasium
- Imperial Wharf Station 0.1m, Fulham Broadway Underground 0.6m
- EPC B (87)