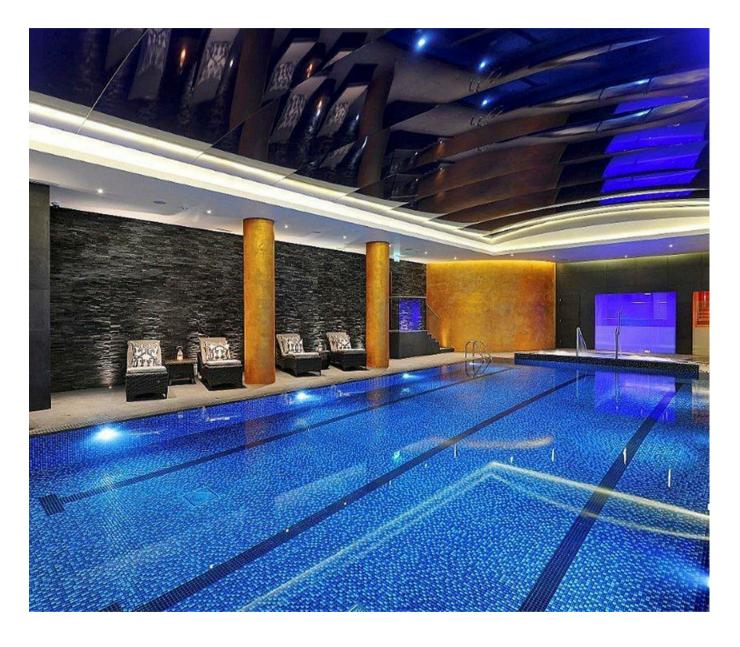

#### £800 Per Week

ONLINE VIDEO available for this truly stunning two-bedroom apartment which offers high quality accommodation 656sqft/60.9sqm which has been interior designed with luxury furnishings and redecorated to throughout to make the property truly special. The internal layout comprises of an open plan lounge, kitchen area, access to a balcony, two bedrooms & bathroom. The idyllic canal side development which was built by the renowned Berkeley St George offers On-site a resident's gym, swimming pool, spa and 24-hour concierge. Chelsea Creek is located nearby to Imperial Wharf Overground station and Fulham Broadway Underground station both offering excellent links around London as well as the famous Kings Road which offers a wide range of designer boutiques, top class restaurants, bars, and quaint cafes.

Council Tax - London Borough Of Hammersmith & Fulham — Band G Deposit 5 Weeks Tenancy 12 Months

EPC - B (87)

- · Stunning Two Bedroom Apartment
- · High Specification Luxury Furniture
- 656sqft (60.9sqm)
- · Interior Design
- · Open Plan Modern Kitchen
- Balcony
- · 24 Hour Concierge
- · Residents Spa Swimming pool & Gymnasium
- Imperial Wharf Station 0.1m, Fulham Broadway Underground 0.6m
- EPC B (87)