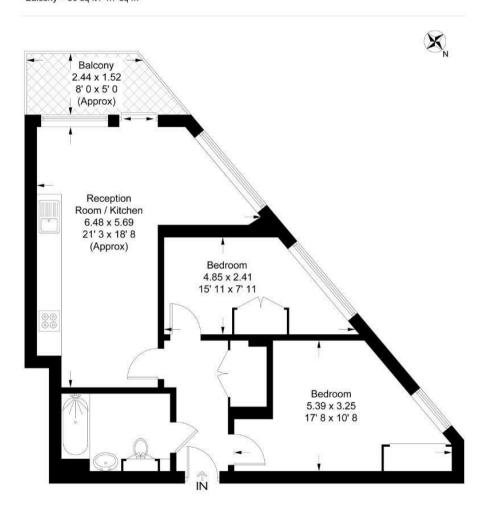

#### **Dockside House**

Approximate Gross Internal Area = 656 sq ft / 60.9 sq m Balcony = 50 sq ft / 4.7 sq m GARTONJONES

This plan is not to scale and must be used as layout guidance only. All measurements and areas are approximate and should not be relied upon to provide accurate information. This plan must not be relied upon when making property valuations, design considerations or any other such relevant decisions. We accept no responsibility or liability (whether in contract, tort or otherwise) in relation to any loss whatsoever arising from or in connection with any use of this plan or the adequacy, accuracy or completeness of it or any information within it.