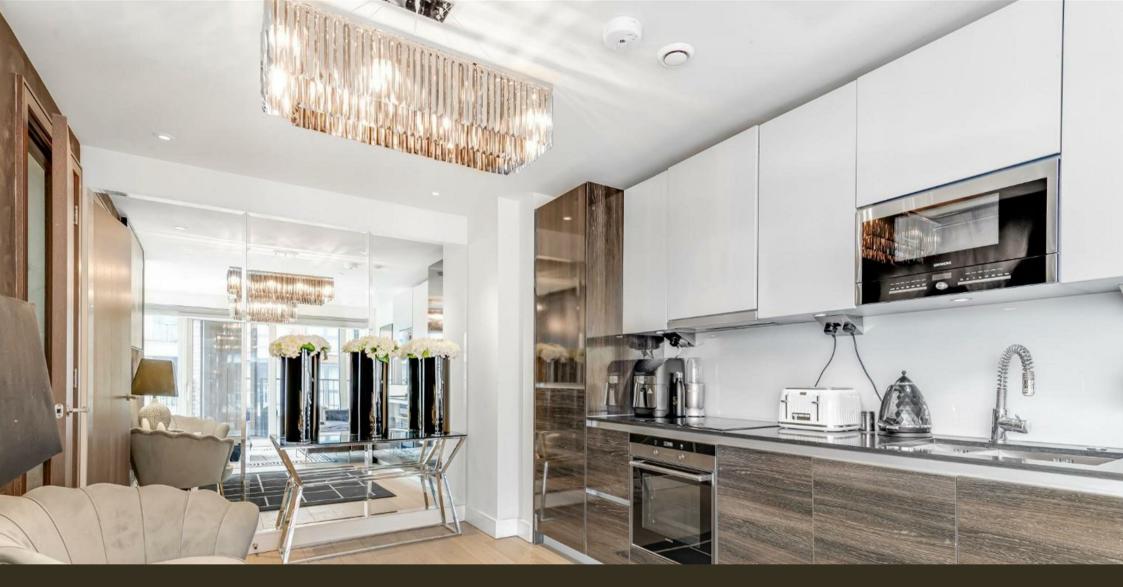

#### £800 Per Week

ONLINE VIDEO available for this truly stunning two-bedroom apartment which offers high quality accommodation 656sqft/60.9sqm which has been interior designed with luxury furnishings and redecorated to throughout to make the property truly special. The internal layout comprises of an open plan lounge, kitchen area, access to a balcony, two bedrooms & bathroom. The idyllic canal side development which was built by the renowned Berkeley St George offers On-site a resident's gym, swimming pool, spa and 24-hour concierge. Chelsea Creek is located nearby to Imperial Wharf Overground station and Fulham Broadway Underground station both offering excellent links around London as well as the famous Kings Road which offers a wide range of designer boutiques, top class restaurants, bars, and quaint cafes.

Council Tax - London Borough Of Hammersmith & Fulham — Band G Deposit 5 Weeks Tenancy 12 Months

EPC - B (87)

- · Stunning Two Bedroom Apartment
- · High Specification Luxury Furniture
- 656sqft (60.9sqm)
- · Interior Design
- · Open Plan Modern Kitchen
- Balcony
- · 24 Hour Concierge
- · Residents Spa Swimming pool & Gymnasium
- Imperial Wharf Station 0.1m, Fulham Broadway Underground 0.6m
- EPC B (87)