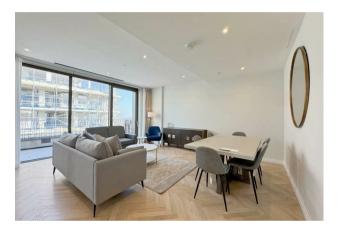

## £1,615 Per Week

STUNNING BRAND NEW - Three-bedroom furnished apartment which is located within the highly desirable Kings Road Park development built by Berkeley Homes. The apartment offers 1327sqft (123sqm) and a modern stylish & bright open plan living space, modern kitchen with integrated high specs appliances and large balcony. The three bedrooms are double rooms with the two larger bedrooms both have access to a stylish en-suites, guest bathroom. Kings Road Park offers first class resident facilities including a 24-hour concierge, 25m Swimming pool, Spa, Gym, Cinema, and Virtual Golf. The development is located conveniently within 0.3m to imperial wharf overground station and 0.4m to Fulham Broadway with the district line serving Central London as well as the famous Kings Road which offers a wide range of designer boutiques, top class restaurants, bars and quaint cafes.

6 Weeks Security Deposit 12 Month Tenancy Council Tax — London Borough Of Hammersmith & Fulham Band TBC

EPC B

- · Desirable Kings Road Park Development
- · Three Bedroom Apartment
- · 1327sqft (123sqm)
- Balcony
- · 11th Floor
- · Spacious Open Plan Living
- · 24 Hour Concierge Service
- Premium Residents Facilities Residents Swimming pool, Gymnasium, Virtual Golf & Games Room
- Located 0.3m To Imperial Wharf (Overground) & Fulham Broadway 0.4m (District Line)
- · EPC B