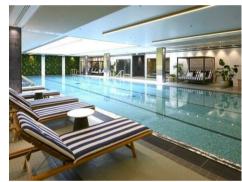

## £1,615 Per Week

STUNNING BRAND NEW - Three-bedroom furnished apartment which is located within the highly desirable Kings Road Park development built by Berkeley Homes. The apartment offers 1327sqft (123sqm) and a modern stylish & bright open plan living space, modern kitchen with integrated high specs appliances and large balcony. The three bedrooms are double rooms with the two larger bedrooms both have access to a stylish en-suites, guest bathroom. Kings Road Park offers first class resident facilities including a 24-hour concierge, 25m Swimming pool, Spa, Gym, Cinema, and Virtual Golf. The development is located conveniently within 0.3m to imperial wharf overground station and 0.4m to Fulham Broadway with the district line serving Central London as well as the famous Kings Road which offers a wide range of designer boutiques, top class restaurants, bars and quaint cafes.

6 Weeks Security Deposit 12 Month Tenancy Council Tax — London Borough Of Hammersmith & Fulham Band TBC

EPC B

- · Desirable Kings Road Park Development
- · Three Bedroom Apartment
- · 1327sqft (123sqm)
- Balcony
- · 11th Floor
- · Spacious Open Plan Living
- · 24 Hour Concierge Service
- Premium Residents Facilities Residents Swimming pool, Gymnasium, Virtual Golf & Games Room
- Located 0.3m To Imperial Wharf (Overground) & Fulham Broadway 0.4m (District Line)
- · EPC B