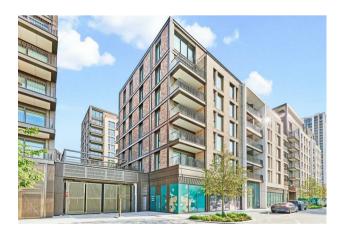

## £1,615 Per Week

STUNNING BRAND NEW - Three-bedroom furnished apartment which is located within the highly desirable Kings Road Park development built by Berkeley Homes. The apartment offers 1327sqft (123sqm) and a modern stylish & bright open plan living space, modern kitchen with integrated high specs appliances and large balcony. The three bedrooms are double rooms with the two larger bedrooms both have access to a stylish en-suites, guest bathroom. Kings Road Park offers first class resident facilities including a 24-hour concierge, 25m Swimming pool, Spa, Gym, Cinema, and Virtual Golf. The development is located conveniently within 0.3m to imperial wharf overground station and 0.4m to Fulham Broadway with the district line serving Central London as well as the famous Kings Road which offers a wide range of designer boutiques, top class restaurants, bars and quaint cafes.

6 Weeks Security Deposit 12 Month Tenancy Council Tax — London Borough Of Hammersmith & Fulham Band TBC

EPC B

- · Desirable Kings Road Park Development
- · Three Bedroom Apartment
- · 1327sqft (123sqm)
- Balcony
- · 11th Floor
- · Spacious Open Plan Living
- · 24 Hour Concierge Service
- Premium Residents Facilities Residents Swimming pool, Gymnasium, Virtual Golf & Games Room
- Located 0.3m To Imperial Wharf (Overground) & Fulham Broadway 0.4m (District Line)
- · EPC B