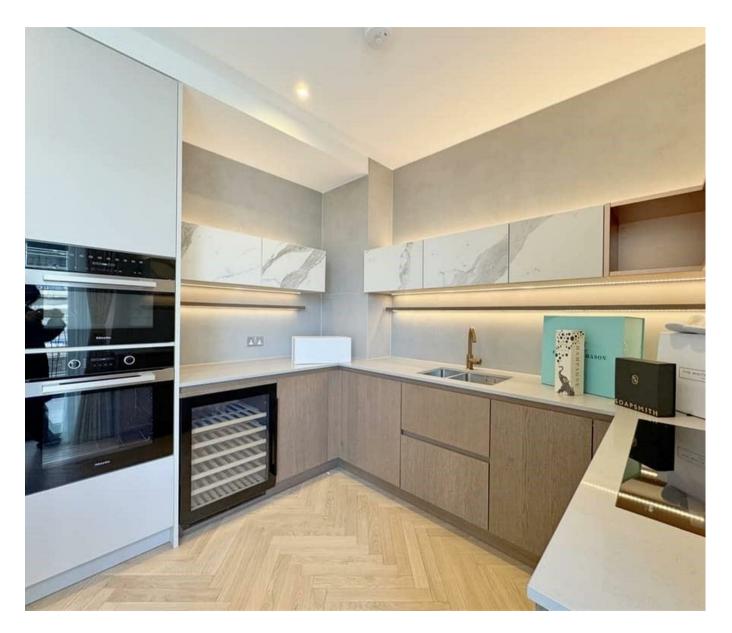

## £1,615 Per Week

STUNNING BRAND NEW - Three-bedroom furnished apartment which is located within the highly desirable Kings Road Park development built by Berkeley Homes. The apartment offers 1327sqft (123sqm) and a modern stylish & bright open plan living space, modern kitchen with integrated high specs appliances and large balcony. The three bedrooms are double rooms with the two larger bedrooms both have access to a stylish en-suites, guest bathroom. Kings Road Park offers first class resident facilities including a 24-hour concierge, 25m Swimming pool, Spa, Gym, Cinema, and Virtual Golf. The development is located conveniently within 0.3m to imperial wharf overground station and 0.4m to Fulham Broadway with the district line serving Central London as well as the famous Kings Road which offers a wide range of designer boutiques, top class restaurants, bars and quaint cafes.