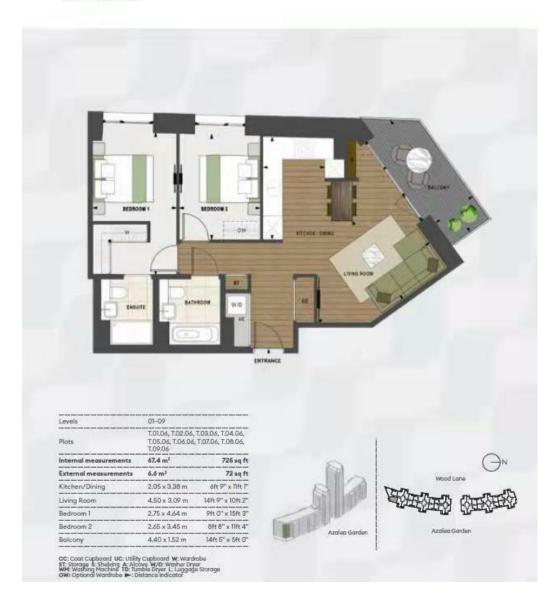

### £876 Per Week

ONLINE VIDEO AVAILABLE - BRAND NEW 4th floor two-bedroom apartment 725sqft (67.4sqm) located within this highly popular development in the heart of White City Living. The apartment comprises of a spacious open kitchen with a magnificent living room leading to a large private balcony with great views, two double bedrooms with the master benefitting from an ensuite, family bathroom. Residents will have access to exclusive use of indoor swimming pool, gymnasium, two 12-seater cinemas, private dining room, residents lounge and rooftop bar. Residents of this exceptional development will benefit from a concierge service and an unrivalled selection of shops, bars, restaurants, leisure facilities and beautiful landscaped courtyards. White City Living is surrounded by world-class retail, entertainment, education, cultural and commercial venues, and is within walking distance of Europe's largest shopping mall Westfield.

- · White City Living
- · Two Bedroom Apartment
- · 725sqft (67.4sqm)
- · Balcony
- Furnished
- · Highly Desirable Development
- · Concierge Service
- · Premium Residents facilities Swimming Pool, Gym, Cinema & Games Room
- White City Station 0.1m, Latimer Road 0.2m & Wood Lane 0.2m
- EPC B (87)

#### TYPE 10 Two Bedroom