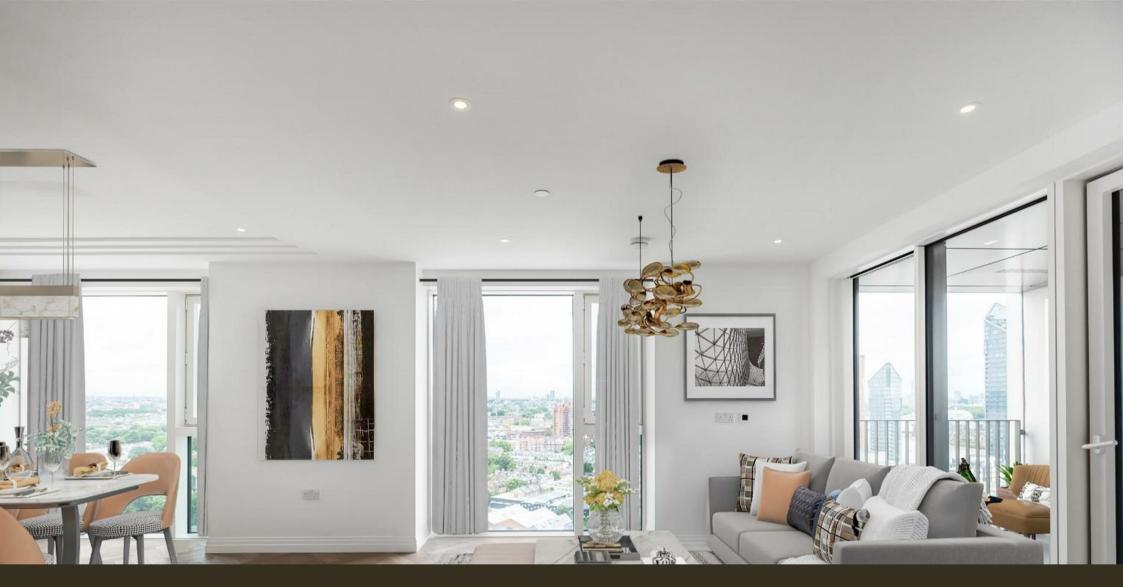

### £2,500,000 Leasehold

ONLINE VIDEO AVAILABLE - An exciting opportunity to purchase one of the last remaining BRAND-NEW 3-bedroom apartment 1361sqft (126.4sqm) located on the 19th floor with great views which forms part of the landmark building The Kings Tower - Chelsea Creek and also includes Parking for 1 car. The accommodation is finished to an exceptional standard and boasts an elegant style which you would associate with brand new apartments built by Berkeley St George. The layout comprises of entrance hall, open plan living — dining area. The kitchen offers contemporary shaker style wall and base units with built in Miele Appliances & Composite stone worktop and splashback, access to a 123sqft (11.4sqm) Balcony with views of The City and local area. Three bedrooms, two benefitting from high specification ensuites and fitted wardrobes, further family bathroom. The Kings tower residence will have access to the Halcyon Club which will offer a 31st floor sky lounge and terrace with enviable panoramic views, two residents cinemas, business lounge & private meeting rooms, 24-hour concierge and a fitness centre offering an indoor pool, sauna & steam room as well as a gymnasium. Chelsea Creek is a unique dockside development within easy reach of Imperial wharf over ground station as well as the stylish King's Road and Chelsea Harbour, with its many restaurants, bars and boutiques.

\*\* staged interior photos \*\*

Ground Rent — £TBC Service Charge - £ TBC Council Tax — Hammersmith & Fulham — Band TBC EPC B (86)

- · Brand New Three Bedroom Apartment
- · 19th Floor With Great Views
- · Final Landmark Building At Chelsea Creek
- · Includes Parking for 1 car
- · Two Ensuites & Family Bathroom
- · 1361sqft / 126.4sqm
- Two Residents Cinemas & 32Nd Floor Roof Terrace & Lounge
- · 24 Hour Concierge, Gymnasium & Spa
- · Close to Imperial Wharf Station
- EPC B (86)