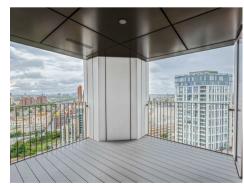

### £2,500,000 Leasehold

ONLINE VIDEO AVAILABLE - An exciting opportunity to purchase one of the last remaining BRAND-NEW 3-bedroom apartment 1361sqft (126.4sqm) located on the 19th floor with great views which forms part of the landmark building The Kings Tower - Chelsea Creek and also includes Parking for 1 car. The accommodation is finished to an exceptional standard and boasts an elegant style which you would associate with brand new apartments built by Berkeley St George. The layout comprises of entrance hall, open plan living — dining area. The kitchen offers contemporary shaker style wall and base units with built in Miele Appliances & Composite stone worktop and splashback, access to a 123sqft (11.4sqm) Balcony with views of The City and local area. Three bedrooms, two benefitting from high specification ensuites and fitted wardrobes, further family bathroom. The Kings tower residence will have access to the Halcyon Club which will offer a 31st floor sky lounge and terrace with enviable panoramic views, two residents cinemas, business lounge & private meeting rooms, 24-hour concierge and a fitness centre offering an indoor pool, sauna & steam room as well as a gymnasium. Chelsea Creek is a unique dockside development within easy reach of Imperial wharf over ground station as well as the stylish King's Road and Chelsea Harbour, with its many restaurants, bars and boutiques.