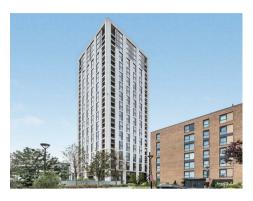

Kings Tower, Fulham SW6

GARTON JONES.COM

## Kings Tower, Fulham , SW6

### £2,500,000 Leasehold

ONLINE VIDEO AVAILABLE - An exciting opportunity to purchase one of the last remaining BRAND-NEW 3-bedroom apartment 1361sqft (126.4sqm) located on the 19th floor with great views which forms part of the landmark building The Kings Tower - Chelsea Creek and also includes Parking for 1 car. The accommodation is finished to an exceptional standard and boasts an elegant style which you would associate with brand new apartments built by Berkeley St George. The layout comprises of entrance hall, open plan living — dining area. The kitchen offers contemporary shaker style wall and base units with built in Miele Appliances & Composite stone worktop and splashback, access to a 123sqft (11.4sqm) Balcony with views of The City and local area. Three bedrooms, two benefitting from high specification ensuites and fitted wardrobes, further family bathroom. The Kings tower residence will have access to the Halcyon Club which will offer a 31st floor sky lounge and terrace with enviable panoramic views, two residents cinemas, business lounge & private meeting rooms, 24-hour concierge and a fitness centre offering an indoor pool, sauna & steam room as well as a gymnasium. Chelsea Creek is a unique dockside development within easy reach of Imperial wharf over ground station as well as the stylish King's Road and Chelsea Harbour, with its many restaurants, bars and boutiques.