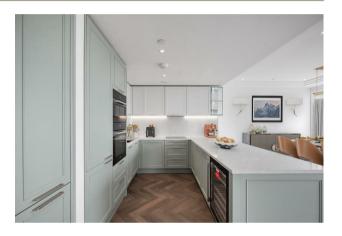

### £2,500,000 Leasehold

ONLINE VIDEO AVAILABLE - An exciting opportunity to purchase one of the last remaining BRAND-NEW 3-bedroom apartment 1361sqft (126.4sqm) located on the 19th floor with great views which forms part of the landmark building The Kings Tower - Chelsea Creek and also includes Parking for 1 car. The accommodation is finished to an exceptional standard and boasts an elegant style which you would associate with brand new apartments built by Berkeley St George. The layout comprises of entrance hall, open plan living — dining area. The kitchen offers contemporary shaker style wall and base units with built in Miele Appliances & Composite stone worktop and splashback, access to a 123sqft (11.4sqm) Balcony with views of The City and local area. Three bedrooms, two benefitting from high specification ensuites and fitted wardrobes, further family bathroom. The Kings tower residence will have access to the Halcyon Club which will offer a 31st floor sky lounge and terrace with enviable panoramic views, two residents cinemas, business lounge & private meeting rooms, 24-hour concierge and a fitness centre offering an indoor pool, sauna & steam room as well as a gymnasium. Chelsea Creek is a unique dockside development within easy reach of Imperial wharf over ground station as well as the stylish King's Road and Chelsea Harbour, with its many restaurants, bars and boutiques.

\*\* staged interior photos \*\*

Ground Rent — £TBC Service Charge - £ TBC Council Tax — Hammersmith & Fulham — Band TBC EPC B (86)

- · Brand New Three Bedroom Apartment
- · 19th Floor With Great Views
- · Final Landmark Building At Chelsea Creek
- · Includes Parking for 1 car
- · Two Ensuites & Family Bathroom
- · 1361sqft / 126.4sqm
- Two Residents Cinemas & 32Nd Floor Roof Terrace & Lounge
- · 24 Hour Concierge, Gymnasium & Spa
- · Close to Imperial Wharf Station
- EPC B (86)