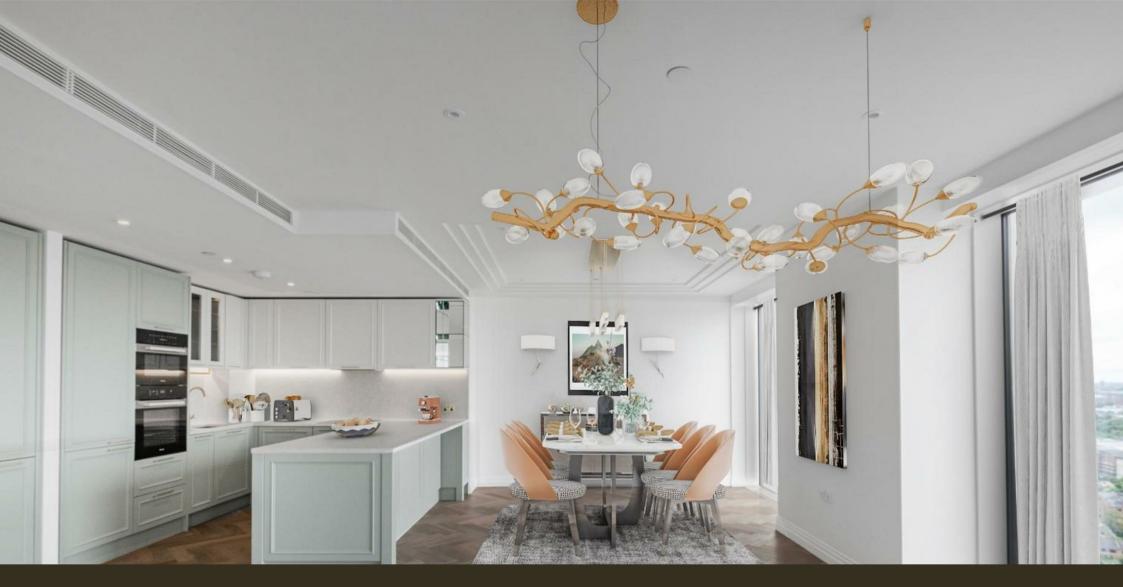

#### £3,000,000 Leasehold

ONLINE VIDEO AVAILABLE - An exciting opportunity to purchase one of the last remaining BRAND-NEW 3-bedroom apartment 1361sqft (126.4sqm) located on the 19th floor with great views which forms part of the landmark building The Kings Tower - Chelsea Creek and also includes Parking for 1 car. The accommodation is finished to an exceptional standard and boasts an elegant style which you would associate with brand new apartments built by Berkeley St George. The layout comprises of entrance hall, open plan living — dining area. The kitchen offers contemporary shaker style wall and base units with built in Miele Appliances & Composite stone worktop and splashback, access to a 123sqft (11.4sqm) Balcony with views of The City and local area. Three bedrooms, two benefitting from high specification ensuites and fitted wardrobes, further family bathroom. The Kings tower residence will have access to the Halcyon Club which will offer a 31st floor sky lounge and terrace with enviable panoramic views, two residents cinemas, business lounge & private meeting rooms, 24-hour concierge and a fitness centre offering an indoor pool, sauna & steam room as well as a gymnasium. Chelsea Creek is a unique dockside development within easy reach of Imperial wharf over ground station as well as the stylish King's Road and Chelsea Harbour, with its many restaurants, bars and boutiques.

\*\* staged interior photos \*\*

Ground Rent — £TBC Service Charge - £ TBC Council Tax — Hammersmith & Fulham — Band TBC EPC B (86)

- · Brand New Three Bedroom Apartment
- · 19th Floor With Great Views
- · Final Landmark Building At Chelsea Creek
- · Includes Parking for 1 car
- · Two Ensuites & Family Bathroom
- · 1361sqft / 126.4sqm
- Two Residents Cinemas & 32Nd Floor Roof Terrace & Lounge
- · 24 Hour Concierge, Gymnasium & Spa
- · Close to Imperial Wharf Station
- EPC B (86)