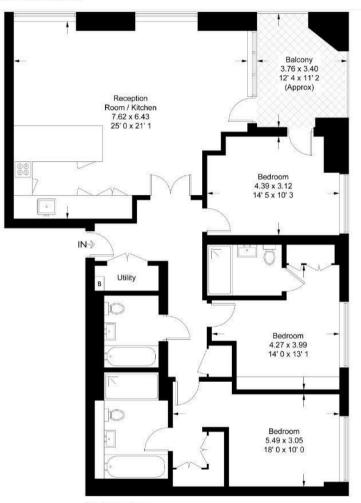

#### **Kings Tower**

Approximate Gross Internal Area = 1361 sq ft / 126.4 sq m Balcony = 123 sq ft / 11.4 sq m  $\,$ 

GARTONJONES

Nineteenth Floor

This plan is not to scale and must be used as layout guidance only. All measurements and areas are approximate and should not be relied upon to provide accurate information. This plan must not be relied upon when making property valuations, design considerations or any other such relevant decisions. We accept no responsibility or liability (whether in contract, tort or otherwise) in relation to any loss whatsoever arising from or in connection with any use of this plan or the adequacy, accuracy or completeness of it or any information within it.