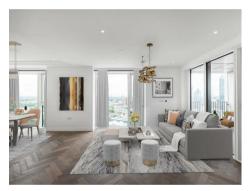

#### £3,000,000 Leasehold

ONLINE VIDEO AVAILABLE - An exciting opportunity to purchase one of the last remaining BRAND-NEW 3-bedroom apartment 1361sqft (126.4sqm) located on the 19th floor with great views which forms part of the landmark building The Kings Tower - Chelsea Creek and also includes Parking for 1 car. The accommodation is finished to an exceptional standard and boasts an elegant style which you would associate with brand new apartments built by Berkeley St George. The layout comprises of entrance hall, open plan living — dining area. The kitchen offers contemporary shaker style wall and base units with built in Miele Appliances & Composite stone worktop and splashback, access to a 123sqft (11.4sqm) Balcony with views of The City and local area. Three bedrooms, two benefitting from high specification ensuites and fitted wardrobes, further family bathroom. The Kings tower residence will have access to the Halcyon Club which will offer a 31st floor sky lounge and terrace with enviable panoramic views, two residents cinemas, business lounge & private meeting rooms, 24-hour concierge and a fitness centre offering an indoor pool, sauna & steam room as well as a gymnasium. Chelsea Creek is a unique dockside development within easy reach of Imperial wharf over ground station as well as the stylish King's Road and Chelsea Harbour, with its many restaurants, bars and boutiques.

\*\* staged interior photos \*\*

Ground Rent — £TBC Service Charge - £ TBC Council Tax — Hammersmith & Fulham — Band TBC EPC B (86)

- · Brand New Three Bedroom Apartment
- · 19th Floor With Great Views
- · Final Landmark Building At Chelsea Creek
- · Includes Parking for 1 car
- · Two Ensuites & Family Bathroom
- · 1361sqft / 126.4sqm
- Two Residents Cinemas & 32Nd Floor Roof Terrace & Lounge
- · 24 Hour Concierge, Gymnasium & Spa
- · Close to Imperial Wharf Station
- EPC B (86)