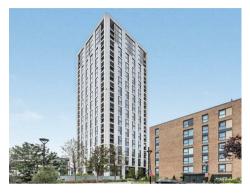

Kings Tower, Fulham SW6

### Kings Tower, Fulham , SW6

#### £3,000,000 Leasehold

ONLINE VIDEO AVAILABLE - An exciting opportunity to purchase one of the last remaining BRAND-NEW 3-bedroom apartment 1361sqft (126.4sqm) located on the 19th floor with great views which forms part of the landmark building The Kings Tower - Chelsea Creek and also includes Parking for 1 car. The accommodation is finished to an exceptional standard and boasts an elegant style which you would associate with brand new apartments built by Berkeley St George. The layout comprises of entrance hall, open plan living — dining area. The kitchen offers contemporary shaker style wall and base units with built in Miele Appliances & Composite stone worktop and splashback, access to a 123sqft (11.4sqm) Balcony with views of The City and local area. Three bedrooms, two benefitting from high specification ensuites and fitted wardrobes, further family bathroom. The Kings tower residence will have access to the Halcyon Club which will offer a 31st floor sky lounge and terrace with enviable panoramic views, two residents cinemas, business lounge & private meeting rooms, 24-hour concierge and a fitness centre offering an indoor pool, sauna & steam room as well as a gymnasium. Chelsea Creek is a unique dockside development within easy reach of Imperial wharf over ground station as well as the stylish King's Road and Chelsea Harbour, with its many restaurants, bars and boutiques.