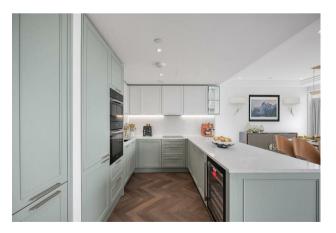

#### £3,000,000 Leasehold

ONLINE VIDEO AVAILABLE - An exciting opportunity to purchase one of the last remaining BRAND-NEW 3-bedroom apartment 1361sqft (126.4sqm) located on the 19th floor with great views which forms part of the landmark building The Kings Tower - Chelsea Creek and also includes Parking for 1 car. The accommodation is finished to an exceptional standard and boasts an elegant style which you would associate with brand new apartments built by Berkeley St George. The layout comprises of entrance hall, open plan living — dining area. The kitchen offers contemporary shaker style wall and base units with built in Miele Appliances & Composite stone worktop and splashback, access to a 123sqft (11.4sqm) Balcony with views of The City and local area. Three bedrooms, two benefitting from high specification ensuites and fitted wardrobes, further family bathroom. The Kings tower residence will have access to the Halcyon Club which will offer a 31st floor sky lounge and terrace with enviable panoramic views, two residents cinemas, business lounge & private meeting rooms, 24-hour concierge and a fitness centre offering an indoor pool, sauna & steam room as well as a gymnasium. Chelsea Creek is a unique dockside development within easy reach of Imperial wharf over ground station as well as the stylish King's Road and Chelsea Harbour, with its many restaurants, bars and boutiques.

\*\* staged interior photos \*\*

Ground Rent — £TBC Service Charge - £ TBC Council Tax — Hammersmith & Fulham — Band TBC EPC B (86)

- · Brand New Three Bedroom Apartment
- · 19th Floor With Great Views
- · Final Landmark Building At Chelsea Creek
- · Includes Parking for 1 car
- · Two Ensuites & Family Bathroom
- · 1361sqft / 126.4sqm
- Two Residents Cinemas & 32Nd Floor Roof Terrace & Lounge
- · 24 Hour Concierge, Gymnasium & Spa
- · Close to Imperial Wharf Station
- EPC B (86)