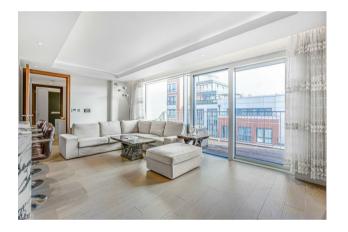

#### £1,154 Per Week

RIGHT TO PARK FOR 1 CAR - A stunning and spacious Two-bedroom apartment 852sqft (79.2sgm) situated on the 5th floor within Dockside House. The apartment offers furnished accommodation comprising of a spacious open plan lounge & modern kitchen with integrated appliances, spacious balcony. Two double bedrooms with the master benefitting from an ensuite, family bathroom. Chelsea Creek offers a 24-hour concierge service, indoor residents' swimming pool, spa, and treatment rooms, while the fashionable King's Road, with an array of designer shops, restaurants and cafes is a short journey away. Fulham Broadway is also nearby from Imperial Wharf over ground station which is one stop from both West Brompton station (district line) and Clapham Junction.

Please note furniture may differ to that shown in the current photos.

Deposit — 6 weeks 12-Month Contract Council Tax — London Borough Of Hammersmith & Fulham — Band G

EPC - 86 (B)

- · Stunning Two Bedroom Apartment
- · 852sqft (79.2m)
- · Right To Park For 1 Car
- Furnished
- · Spacious Open Plan Lounge & Kitchen
- · Located On The 5th Floor
- · Spacious Balcony
- · Onsite Facilities Gym , Swimming Pool & Treatment Rooms & 24-Hour Concierge
- Available Now To View With Garton Jones Based Onsite At Chelsea Creek
- EPC 86 (B)