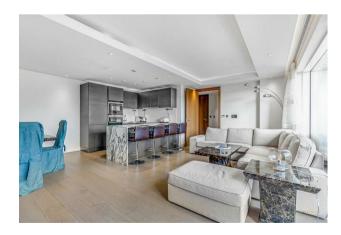

#### £1,154 Per Week

RIGHT TO PARK FOR 1 CAR - A stunning and spacious Two-bedroom apartment 852sqft (79.2sgm) situated on the 5th floor within Dockside House. The apartment offers furnished accommodation comprising of a spacious open plan lounge & modern kitchen with integrated appliances, spacious balcony. Two double bedrooms with the master benefitting from an ensuite, family bathroom. Chelsea Creek offers a 24-hour concierge service, indoor residents' swimming pool, spa, and treatment rooms, while the fashionable King's Road, with an array of designer shops, restaurants and cafes is a short journey away. Fulham Broadway is also nearby from Imperial Wharf over ground station which is one stop from both West Brompton station (district line) and Clapham Junction.

Please note furniture may differ to that shown in the current photos.

Deposit — 6 weeks 12-Month Contract Council Tax — London Borough Of Hammersmith & Fulham — Band G

EPC - 86 (B)

- · Stunning Two Bedroom Apartment
- · 852sqft (79.2m)
- · Right To Park For 1 Car
- Furnished
- · Spacious Open Plan Lounge & Kitchen
- · Located On The 5th Floor
- · Spacious Balcony
- · Onsite Facilities Gym , Swimming Pool & Treatment Rooms & 24-Hour Concierge
- Available Now To View With Garton Jones Based Onsite At Chelsea Creek
- EPC 86 (B)