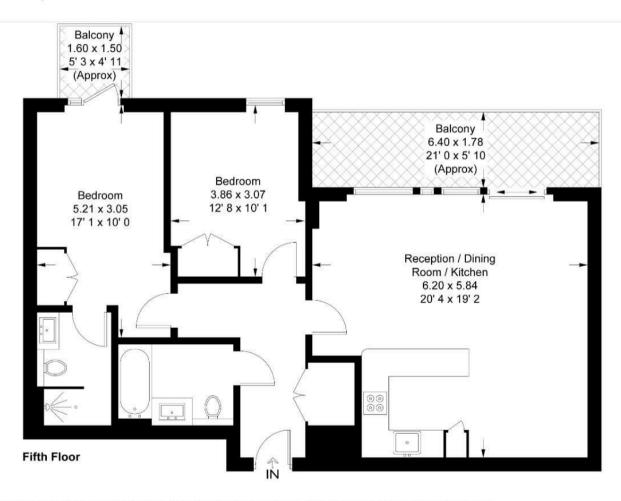

#### **Dockside House**

Approximate Gross Internal Area = 852 sq ft / 79.2 sq m Balcony = 148 sq ft / 13.8 sq m GARTON JONES

This plan is not to scale and must be used as layout guidance only. All measurements and areas are approximate and should not be relied upon to provide accurate information. This plan must not be relied upon when making property valuations, design considerations or any other such relevant decisions. We accept no responsibility or liability (whether in contract, tort or otherwise) in relation to any loss whatsoever arising from or in connection with any use of this plan or the adequacy, accuracy or completeness of it or any information within it.