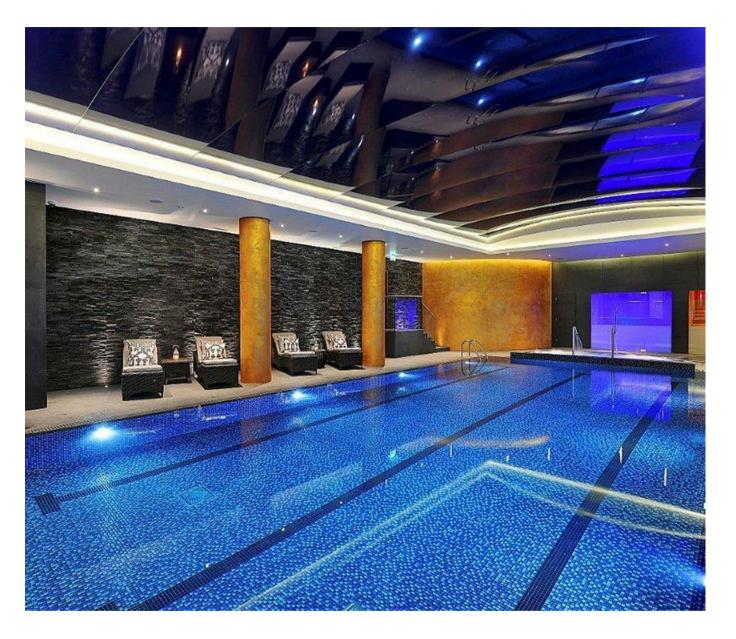

### £3,000,000 Leasehold

An exciting opportunity to purchase one of the highly desirable 3-bedroom apartments 1309sqft (121sqm) located on the 21st floor with great views forming part of the landmark building The Kings Tower - Chelsea Creek. The accommodation is finished to an exceptional standard and boasts an elegant style which you would associate with brand new apartments built by Berkeley St George. The layout comprises of entrance hall, open plan living — dining area with the current owners adding a built in desk, display and panelling. The kitchen offers contemporary shaker style wall and base units with built in Miele Appliances & Composite stone worktop and splashback, access to a 94sqft (8.7sqm) Balcony with views of The City and local area. Three bedrooms, two benefitting from high specification ensuites and fitted wardrobes, further family bathroom, the third bedroom offers a new walk in wardrobe area offering extensive storage. The Kings tower residence will have access to the Halcyon Club which will offer a 31st floor sky lounge and terrace with enviable panoramic views, two residents cinemas, business lounge & private meeting rooms, 24-hour concierge and a fitness centre offering an indoor pool, sauna & steam room as well as a gymnasium. Chelsea Creek is a unique dockside development within easy reach of Imperial wharf over ground station as well as the stylish King's Road and Chelsea Harbour, with its many restaurants, bars and boutiques.