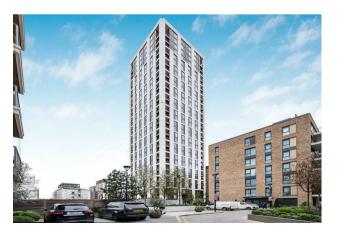

### £3,000,000 Leasehold

An exciting opportunity to purchase one of the highly desirable 3-bedroom apartments 1309sqft (121sqm) located on the 21st floor with great views forming part of the landmark building The Kings Tower - Chelsea Creek. The accommodation is finished to an exceptional standard and boasts an elegant style which you would associate with brand new apartments built by Berkeley St George. The layout comprises of entrance hall, open plan living — dining area with the current owners adding a built in desk, display and panelling. The kitchen offers contemporary shaker style wall and base units with built in Miele Appliances & Composite stone worktop and splashback, access to a 94sqft (8.7sqm) Balcony with views of The City and local area. Three bedrooms, two benefitting from high specification ensuites and fitted wardrobes, further family bathroom, the third bedroom offers a new walk in wardrobe area offering extensive storage. The Kings tower residence will have access to the Halcyon Club which will offer a 31st floor sky lounge and terrace with enviable panoramic views, two residents cinemas, business lounge & private meeting rooms, 24-hour concierge and a fitness centre offering an indoor pool, sauna & steam room as well as a gymnasium. Chelsea Creek is a unique dockside development within easy reach of Imperial wharf over ground station as well as the stylish King's Road and Chelsea Harbour, with its many restaurants, bars and boutiques.