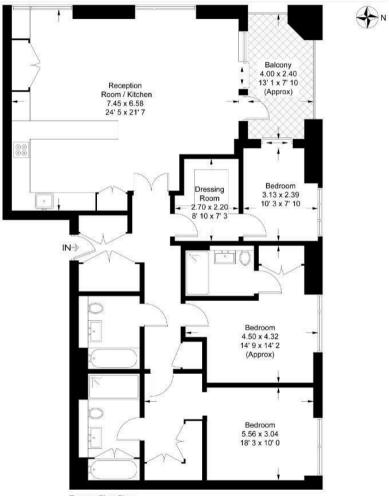

#### **Kings Tower**

Approximate Gross Internal Area = 1309 sq ft / 121.6 sq m Balcony = 94 sq ft / 8.7 sq m

GARTONJONES

Twenty First Floor

This plan is not to scale and must be used as layout guidance only. All measurements and areas are approximate and should not be relied upon to provide accurate information. This plan must not be relied upon when making property valuations, design considerations or any other such relevant decisions. We accept no responsibility or liability (whether in contract, tort or otherwise) in relation to any loss whatsoever arising from or in connection with any use of this plan or the adequacy, accuracy or completeness of it or any information within it.