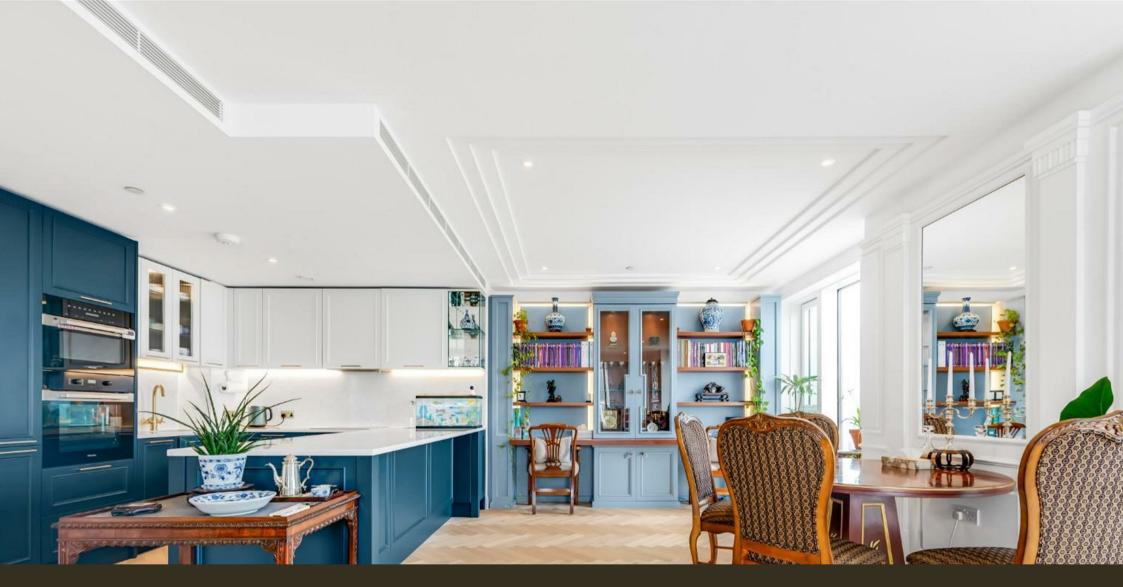

### £3,000,000 Leasehold

An exciting opportunity to purchase one of the highly desirable 3-bedroom apartments 1309sqft (121sqm) located on the 21st floor with great views forming part of the landmark building The Kings Tower - Chelsea Creek. The accommodation is finished to an exceptional standard and boasts an elegant style which you would associate with brand new apartments built by Berkeley St George. The layout comprises of entrance hall, open plan living — dining area with the current owners adding a built in desk, display and panelling. The kitchen offers contemporary shaker style wall and base units with built in Miele Appliances & Composite stone worktop and splashback, access to a 94sqft (8.7sqm) Balcony with views of The City and local area. Three bedrooms, two benefitting from high specification ensuites and fitted wardrobes, further family bathroom, the third bedroom offers a new walk in wardrobe area offering extensive storage. The Kings tower residence will have access to the Halcyon Club which will offer a 31st floor sky lounge and terrace with enviable panoramic views, two residents cinemas, business lounge & private meeting rooms, 24-hour concierge and a fitness centre offering an indoor pool, sauna & steam room as well as a gymnasium. Chelsea Creek is a unique dockside development within easy reach of Imperial wharf over ground station as well as the stylish King's Road and Chelsea Harbour, with its many restaurants, bars and boutiques.