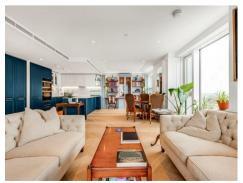

### £3,000,000 Leasehold

An exciting opportunity to purchase one of the highly desirable 3-bedroom apartments 1309sqft (121sqm) located on the 21st floor with great views forming part of the landmark building The Kings Tower - Chelsea Creek. The accommodation is finished to an exceptional standard and boasts an elegant style which you would associate with brand new apartments built by Berkeley St George. The layout comprises of entrance hall, open plan living — dining area with the current owners adding a built in desk, display and panelling. The kitchen offers contemporary shaker style wall and base units with built in Miele Appliances & Composite stone worktop and splashback, access to a 94sqft (8.7sqm) Balcony with views of The City and local area. Three bedrooms, two benefitting from high specification ensuites and fitted wardrobes, further family bathroom, the third bedroom offers a new walk in wardrobe area offering extensive storage. The Kings tower residence will have access to the Halcyon Club which will offer a 31st floor sky lounge and terrace with enviable panoramic views, two residents cinemas, business lounge & private meeting rooms, 24-hour concierge and a fitness centre offering an indoor pool, sauna & steam room as well as a gymnasium. Chelsea Creek is a unique dockside development within easy reach of Imperial wharf over ground station as well as the stylish King's Road and Chelsea Harbour, with its many restaurants, bars and boutiques.