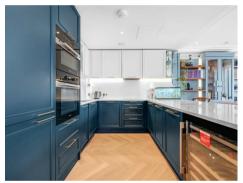

### £3,000,000 Leasehold

An exciting opportunity to purchase one of the highly desirable 3-bedroom apartments 1309sqft (121sqm) located on the 21st floor with great views forming part of the landmark building The Kings Tower - Chelsea Creek. The accommodation is finished to an exceptional standard and boasts an elegant style which you would associate with brand new apartments built by Berkeley St George. The layout comprises of entrance hall, open plan living — dining area with the current owners adding a built in desk, display and panelling. The kitchen offers contemporary shaker style wall and base units with built in Miele Appliances & Composite stone worktop and splashback, access to a 94sqft (8.7sqm) Balcony with views of The City and local area. Three bedrooms, two benefitting from high specification ensuites and fitted wardrobes, further family bathroom, the third bedroom offers a new walk in wardrobe area offering extensive storage. The Kings tower residence will have access to the Halcyon Club which will offer a 31st floor sky lounge and terrace with enviable panoramic views, two residents cinemas, business lounge & private meeting rooms, 24-hour concierge and a fitness centre offering an indoor pool, sauna & steam room as well as a gymnasium. Chelsea Creek is a unique dockside development within easy reach of Imperial wharf over ground station as well as the stylish King's Road and Chelsea Harbour, with its many restaurants, bars and boutiques.