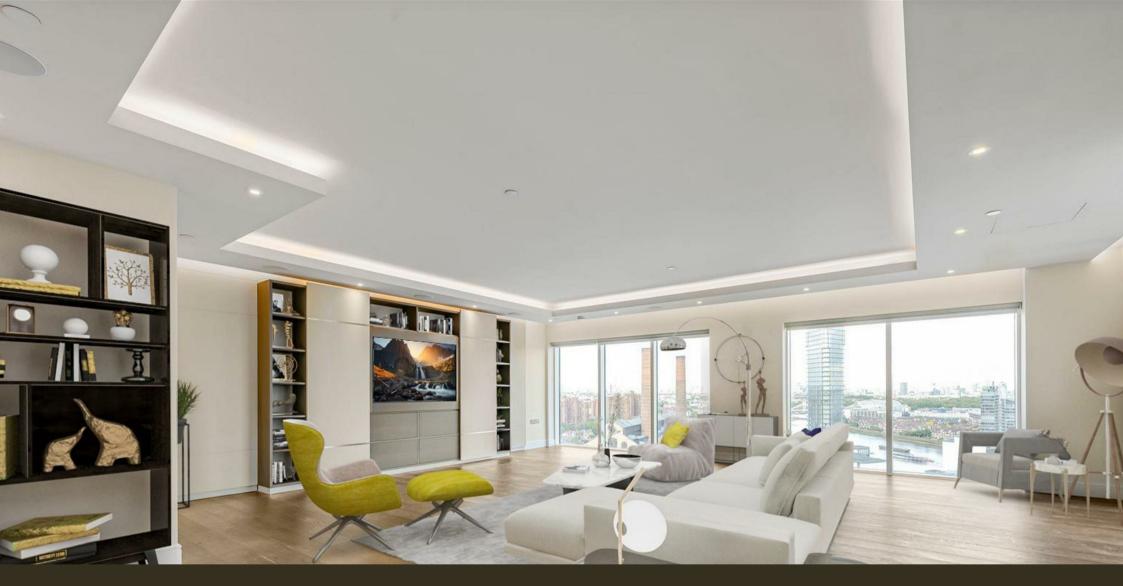

#### £1,961 Per Week

CLICK THE LINK FOR A ONLINE VIDEO - A stunning Three double bedroom apartment offering spacious accommodation 1829sqft (169.9sqm) whilst situated on the 19th floor of The highly desirable Chelsea Creek Tower which offers fantastic views. The apartment his highly impressive and has been well looked after and is offered in impeccable order throughout and is offered unfurnished. Internally you will find a spacious lounge / dining room, built in media unit, balcony, open plan to the modern kitchen area with fully integrated hi specification appliances, guest cloakroom, three double bedrooms two benefitting from their own ensuite bathrooms and all with built in wardrobes, a further balcony is accessed from the master bedroom. The development offers a resident's gym & spa, 24-hour concierge & communal landscaped gardens. Chelsea Creek is located a short distance from the amenities of the Kings Road, and moments from Imperial Wharf over ground station which is one stop from both West Brompton station (district line) and Clapham Junction.

\*\* Please note the images are virtually staged for marketing purposes \*\*

Deposit — 6 weeks 12-month contract Council Tax — London Borough Of Hammersmith & Fulham Council — Band H EPC — B(85)

- $\cdot\,$  Stunning Three Double Bedroom Apartment
- 19th Floor With Fabulous Views
- 1829sqft ( 169.9sqm )
- $\cdot\,$  Two Ensuitse
- Built In Wardrobes To All Bedrooms
- $\cdot$  Unfurnished
- Spacious Open Plan Lounge, Dining & Kitchen
- Two Balconies from The Lounge And Master Bedroom
- Parking In The Secure Underground Car Park
- Onsite Facilities Gym , Swimming Pool & 24 Hour Concierge