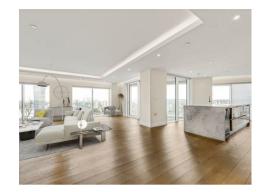

#### £1,961 Per Week

CLICK THE LINK FOR A ONLINE VIDEO - A stunning Three double bedroom apartment offering spacious accommodation 1829sqft (169.9sqm) whilst situated on the 19th floor of The highly desirable Chelsea Creek Tower which offers fantastic views. The apartment his highly impressive and has been well looked after and is offered in impeccable order throughout and is offered unfurnished. Internally you will find a spacious lounge / dining room, built in media unit, balcony, open plan to the modern kitchen area with fully integrated hi specification appliances, guest cloakroom, three double bedrooms two benefitting from their own ensuite bathrooms and all with built in wardrobes, a further balcony is accessed from the master bedroom. The development offers a resident's gym & spa, 24-hour concierge & communal landscaped gardens. Chelsea Creek is located a short distance from the amenities of the Kings Road, and moments from Imperial Wharf over ground station which is one stop from both West Brompton station (district line) and Clapham Junction.

\*\* Please note the images are virtually staged for marketing purposes \*\*

Deposit — 6 weeks 12-month contract Council Tax — London Borough Of Hammersmith & Fulham Council — Band H EPC — B(85)

- $\cdot\,$  Stunning Three Double Bedroom Apartment
- 19th Floor With Fabulous Views
- 1829sqft ( 169.9sqm )
- $\cdot\,$  Two Ensuitse
- Built In Wardrobes To All Bedrooms
- $\cdot$  Unfurnished
- Spacious Open Plan Lounge, Dining & Kitchen
- Two Balconies from The Lounge And Master Bedroom
- Parking In The Secure Underground Car Park
- Onsite Facilities Gym , Swimming Pool & 24 Hour Concierge