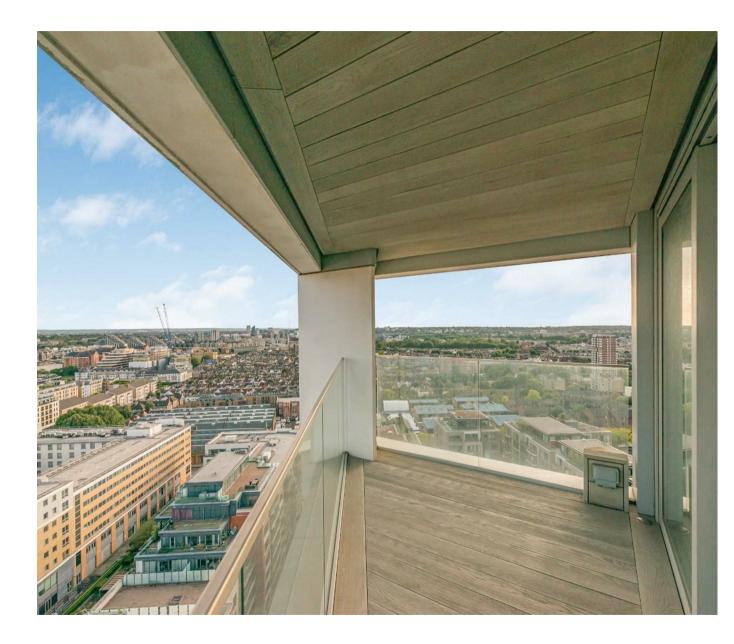

#### £1,961 Per Week

CLICK THE LINK FOR A ONLINE VIDEO - A stunning Three double bedroom apartment offering spacious accommodation 1829sqft (169.9sqm) whilst situated on the 19th floor of The highly desirable Chelsea Creek Tower which offers fantastic views. The apartment his highly impressive and has been well looked after and is offered in impeccable order throughout and is offered unfurnished. Internally you will find a spacious lounge / dining room, built in media unit, balcony, open plan to the modern kitchen area with fully integrated hi specification appliances, guest cloakroom, three double bedrooms two benefitting from their own ensuite bathrooms and all with built in wardrobes, a further balcony is accessed from the master bedroom. The development offers a resident's gym & spa, 24-hour concierge & communal landscaped gardens. Chelsea Creek is located a short distance from the amenities of the Kings Road, and moments from Imperial Wharf over ground station which is one stop from both West Brompton station (district line) and Clapham Junction.

\*\* Please note the images are virtually staged for marketing purposes \*\*

Deposit — 6 weeks 12-month contract Council Tax — London Borough Of Hammersmith & Fulham Council — Band H EPC — B(85)

- $\cdot\,$  Stunning Three Double Bedroom Apartment
- 19th Floor With Fabulous Views
- 1829sqft ( 169.9sqm )
- $\cdot\,$  Two Ensuitse
- Built In Wardrobes To All Bedrooms
- $\cdot$  Unfurnished
- Spacious Open Plan Lounge, Dining & Kitchen
- Two Balconies from The Lounge And Master Bedroom
- Parking In The Secure Underground Car Park
- Onsite Facilities Gym , Swimming Pool & 24 Hour Concierge