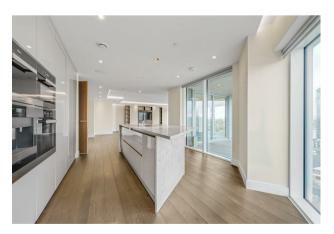

#### £1,961 Per Week

CLICK THE LINK FOR A ONLINE VIDEO - A stunning Three double bedroom apartment offering spacious accommodation 1829sqft (169.9sqm) whilst situated on the 19th floor of The highly desirable Chelsea Creek Tower which offers fantastic views. The apartment his highly impressive and has been well looked after and is offered in impeccable order throughout and is offered unfurnished. Internally you will find a spacious lounge / dining room, built in media unit, balcony, open plan to the modern kitchen area with fully integrated hi specification appliances, guest cloakroom, three double bedrooms two benefitting from their own ensuite bathrooms and all with built in wardrobes, a further balcony is accessed from the master bedroom. The development offers a resident's gym & spa, 24-hour concierge & communal landscaped gardens. Chelsea Creek is located a short distance from the amenities of the Kings Road, and moments from Imperial Wharf over ground station which is one stop from both West Brompton station (district line) and Clapham Junction.