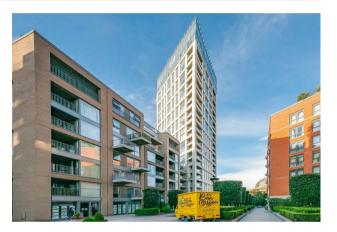

### Chelsea Creek Tower, Chelsea Creek Fulham, SW6

#### £1,961 Per Week

CLICK THE LINK FOR A ONLINE VIDEO - A stunning Three double bedroom apartment offering spacious accommodation 1829sqft (169.9sqm) whilst situated on the 19th floor of The highly desirable Chelsea Creek Tower which offers fantastic views. The apartment his highly impressive and has been well looked after and is offered in impeccable order throughout and is offered unfurnished. Internally you will find a spacious lounge / dining room, built in media unit, balcony, open plan to the modern kitchen area with fully integrated hi specification appliances, guest cloakroom, three double bedrooms two benefitting from their own ensuite bathrooms and all with built in wardrobes, a further balcony is accessed from the master bedroom. The development offers a resident's gym & spa, 24-hour concierge & communal landscaped gardens. Chelsea Creek is located a short distance from the amenities of the Kings Road, and moments from Imperial Wharf over ground station which is one stop from both West Brompton station (district line) and Clapham Junction.