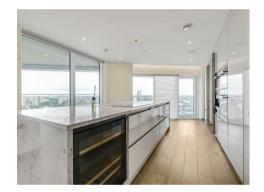

#### £1,961 Per Week

CLICK THE LINK FOR A ONLINE VIDEO - A stunning Three double bedroom apartment offering spacious accommodation 1829sqft (169.9sqm) whilst situated on the 19th floor of The highly desirable Chelsea Creek Tower which offers fantastic views. The apartment his highly impressive and has been well looked after and is offered in impeccable order throughout and is offered unfurnished. Internally you will find a spacious lounge / dining room, built in media unit, balcony, open plan to the modern kitchen area with fully integrated hi specification appliances, guest cloakroom, three double bedrooms two benefitting from their own ensuite bathrooms and all with built in wardrobes, a further balcony is accessed from the master bedroom. The development offers a resident's gym & spa, 24-hour concierge & communal landscaped gardens. Chelsea Creek is located a short distance from the amenities of the Kings Road, and moments from Imperial Wharf over ground station which is one stop from both West Brompton station (district line) and Clapham Junction.

\*\* Please note the images are virtually staged for marketing purposes \*\*

Deposit — 6 weeks 12-month contract Council Tax — London Borough Of Hammersmith & Fulham Council — Band H EPC — B(85)

- $\cdot\,$  Stunning Three Double Bedroom Apartment
- 19th Floor With Fabulous Views
- 1829sqft ( 169.9sqm )
- $\cdot\,$  Two Ensuitse
- Built In Wardrobes To All Bedrooms
- $\cdot$  Unfurnished
- Spacious Open Plan Lounge, Dining & Kitchen
- Two Balconies from The Lounge And Master Bedroom
- Parking In The Secure Underground Car Park
- Onsite Facilities Gym , Swimming Pool & 24 Hour Concierge