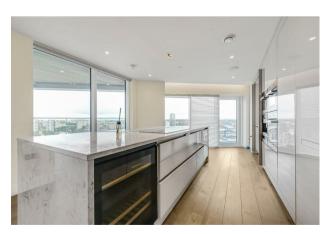

### £1,961 Per Week

CLICK THE LINK FOR A ONLINE VIDEO - A stunning Three double bedroom apartment offering spacious accommodation 1829sqft (169.9sqm) whilst situated on the 19th floor of The highly desirable Chelsea Creek Tower which offers fantastic views. The apartment his highly impressive and has been well looked after and is offered in impeccable order throughout and is offered unfurnished. Internally you will find a spacious lounge / dining room, built in media unit, balcony, open plan to the modern kitchen area with fully integrated hi specification appliances, guest cloakroom, three double bedrooms two benefitting from their own ensuite bathrooms and all with built in wardrobes, a further balcony is accessed from the master bedroom. The development offers a resident's gym & spa, 24-hour concierge & communal landscaped gardens. Chelsea Creek is located a short distance from the amenities of the Kings Road, and moments from Imperial Wharf over ground station which is one stop from both West Brompton station (district line) and Clapham Junction.

\*\* Please note the images are virtually staged for marketing purposes \*\*

Deposit — 6 weeks 12-month contract Council Tax — London Borough Of Hammersmith & Fulham Council — Band H EPC — B(85)

- $\cdot\,$  Stunning Three Double Bedroom Apartment
- 19th Floor With Fabulous Views
- 1829sqft ( 169.9sqm )
- $\cdot\,$  Two Ensuitse
- Built In Wardrobes To All Bedrooms
- $\cdot$  Unfurnished
- Spacious Open Plan Lounge, Dining & Kitchen
- Two Balconies from The Lounge And Master Bedroom
- Parking In The Secure Underground Car Park
- Onsite Facilities Gym , Swimming Pool & 24 Hour Concierge