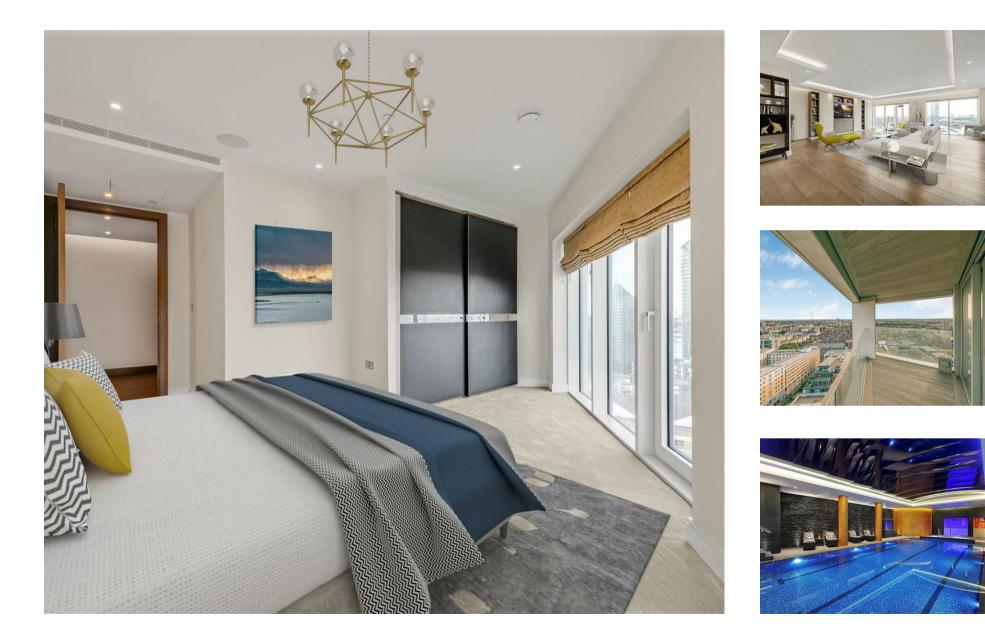

### Chelsea Creek Tower, Fulham , SW6

### £1,961 Per Week

CLICK THE LINK FOR A ONLINE VIDEO - A stunning Three double bedroom apartment offering spacious accommodation 1829sqft (169.9sqm) whilst situated on the 19th floor of The highly desirable Chelsea Creek Tower which offers fantastic views. The apartment his highly impressive and has been well looked after and is offered in impeccable order throughout and is offered unfurnished. Internally you will find a spacious lounge / dining room, built in media unit, balcony, open plan to the modern kitchen area with fully integrated hi specification appliances, guest cloakroom, three double bedrooms two benefitting from their own ensuite bathrooms and all with built in wardrobes, a further balcony is accessed from the master bedroom. The development offers a resident's gym & spa, 24-hour concierge & communal landscaped gardens. Chelsea Creek is located a short distance from the amenities of the Kings Road, and moments from Imperial Wharf over ground station which is one stop from both West Brompton station (district line) and Clapham Junction.

\*\* Please note the images are virtually staged for marketing purposes \*\*

Deposit — 6 weeks 12-month contract Council Tax — London Borough Of Hammersmith & Fulham Council — Band H EPC — B(85)

- $\cdot\,$  Stunning Three Double Bedroom Apartment
- 19th Floor With Fabulous Views
- 1829sqft ( 169.9sqm )
- $\cdot\,$  Two Ensuitse
- Built In Wardrobes To All Bedrooms
- $\cdot$  Unfurnished
- Spacious Open Plan Lounge, Dining & Kitchen
- Two Balconies from The Lounge And Master Bedroom
- Parking In The Secure Underground Car Park
- Onsite Facilities Gym , Swimming Pool & 24 Hour Concierge