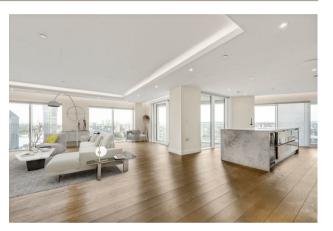

### £1,961 Per Week

CLICK THE LINK FOR A ONLINE VIDEO - A stunning Three double bedroom apartment offering spacious accommodation 1829sqft (169.9sqm) whilst situated on the 19th floor of The highly desirable Chelsea Creek Tower which offers fantastic views. The apartment his highly impressive and has been well looked after and is offered in impeccable order throughout and is offered unfurnished. Internally you will find a spacious lounge / dining room, built in media unit, balcony, open plan to the modern kitchen area with fully integrated hi specification appliances, guest cloakroom, three double bedrooms two benefitting from their own ensuite bathrooms and all with built in wardrobes, a further balcony is accessed from the master bedroom. The development offers a resident's gym & spa, 24-hour concierge & communal landscaped gardens. Chelsea Creek is located a short distance from the amenities of the Kings Road, and moments from Imperial Wharf over ground station which is one stop from both West Brompton station (district line) and Clapham Junction.

\*\* Please note the images are virtually staged for marketing purposes \*\*

Deposit — 6 weeks 12-month contract Council Tax — London Borough Of Hammersmith & Fulham Council — Band H EPC — B(85)

- $\cdot\,$  Stunning Three Double Bedroom Apartment
- 19th Floor With Fabulous Views
- 1829sqft ( 169.9sqm )
- $\cdot\,$  Two Ensuitse
- Built In Wardrobes To All Bedrooms
- $\cdot$  Unfurnished
- Spacious Open Plan Lounge, Dining & Kitchen
- Two Balconies from The Lounge And Master Bedroom
- Parking In The Secure Underground Car Park
- Onsite Facilities Gym , Swimming Pool & 24 Hour Concierge