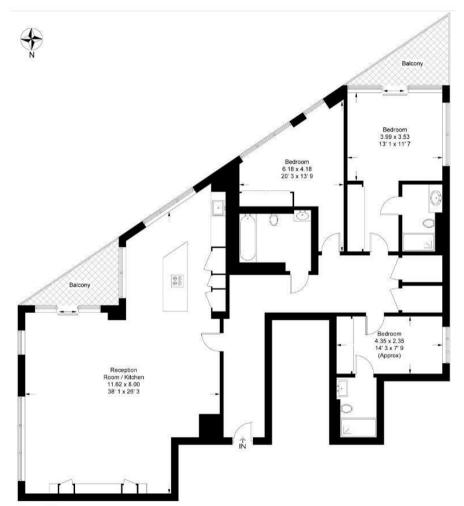

#### **Chelsea Creek Tower**

Approximate Gross Internal Area = 1829 sq ft / 169.9 sq m Balcony = 119 sq ft / 11.1 sq m

#### GARTONJONES

Nineteenth Floor

This plan is not to scale and must be used as layout guidance only. All measurements and areas are approximate and should not be relied upon to provide accurate information. This plan must not be relied upon when making property valuations, design considerations or any other such relevant decisions. We accept no responsibility or liability (whether in contract, tort or otherwise) in relation to any loss whatsoever arising from or in connection with any use of this plan or the adequacy, accuracy or completeness of it or any information within it.