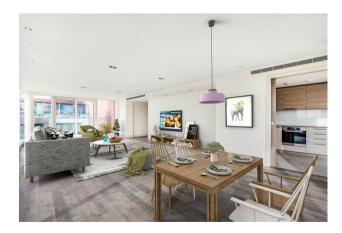

### £1,950,000 Leasehold

An opportunity to purchase this unique 3-bedroom SUB PENTHOUSE located within the highly desirable Berkeley Home's built development at Chelsea Creek SW6. This spacious contemporary interior designed apartment which has recently been redecorated offers an abundance of space 1475sqft (137sqm) and consists of a master bedroom with balcony, excellent built-in storage, luxury bathroom, further two double bedrooms and a guest bathroom, utility room, spacious open plan reception room with access to a wraparound balcony with far reaching views, fully fitted kitchen / breakfast room with integrated appliances. The development offers a resident's gym & spa, 24-hour concierge & communal landscaped gardens. Chelsea Creek is located a short distance from the amenities of the Kings Road, and moments from Imperial Wharf over ground station which is one stop from both West Brompton station (district line) and Clapham Junction.