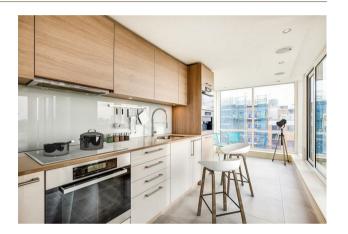

### £1,950,000 Leasehold

An opportunity to purchase this unique 3-bedroom SUB PENTHOUSE located within the highly desirable Berkeley Home's built development at Chelsea Creek SW6. This spacious contemporary interior designed apartment which has recently been redecorated offers an abundance of space 1475sqft (137sqm) and consists of a master bedroom with balcony, excellent built-in storage, luxury bathroom, further two double bedrooms and a guest bathroom, utility room, spacious open plan reception room with access to a wraparound balcony with far reaching views, fully fitted kitchen / breakfast room with integrated appliances. The development offers a resident's gym & spa, 24-hour concierge & communal landscaped gardens. Chelsea Creek is located a short distance from the amenities of the Kings Road, and moments from Imperial Wharf over ground station which is one stop from both West Brompton station (district line) and Clapham Junction.