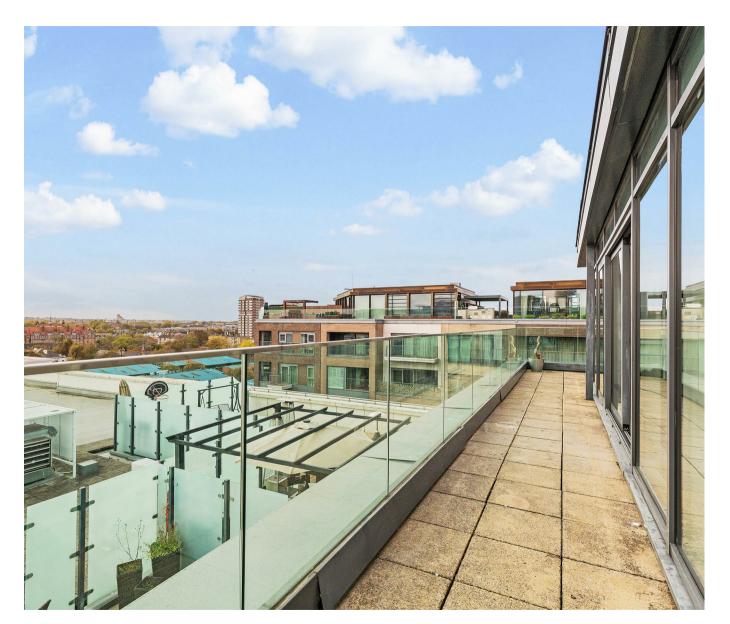

### £1,950,000 Leasehold

An opportunity to purchase this unique 3-bedroom SUB PENTHOUSE located within the highly desirable Berkeley Home's built development at Chelsea Creek SW6. This spacious contemporary interior designed apartment which has recently been redecorated offers an abundance of space 1475sqft (137sqm) and consists of a master bedroom with balcony, excellent built-in storage, luxury bathroom, further two double bedrooms and a guest bathroom, utility room, spacious open plan reception room with access to a wraparound balcony with far reaching views, fully fitted kitchen / breakfast room with integrated appliances. The development offers a resident's gym & spa, 24-hour concierge & communal landscaped gardens. Chelsea Creek is located a short distance from the amenities of the Kings Road, and moments from Imperial Wharf over ground station which is one stop from both West Brompton station (district line) and Clapham Junction.

- · Sub Penthouse 7th Floor
- · Three Bedrooms
- · Unique Layout
- · 1475sqft / 137sqm
- · Two Balconies
- · Right To Park
- · Kitchen / Breakfast Room
- · 24 Hour Concierge
- · Residents Gym & Spa
- EPC B (81)