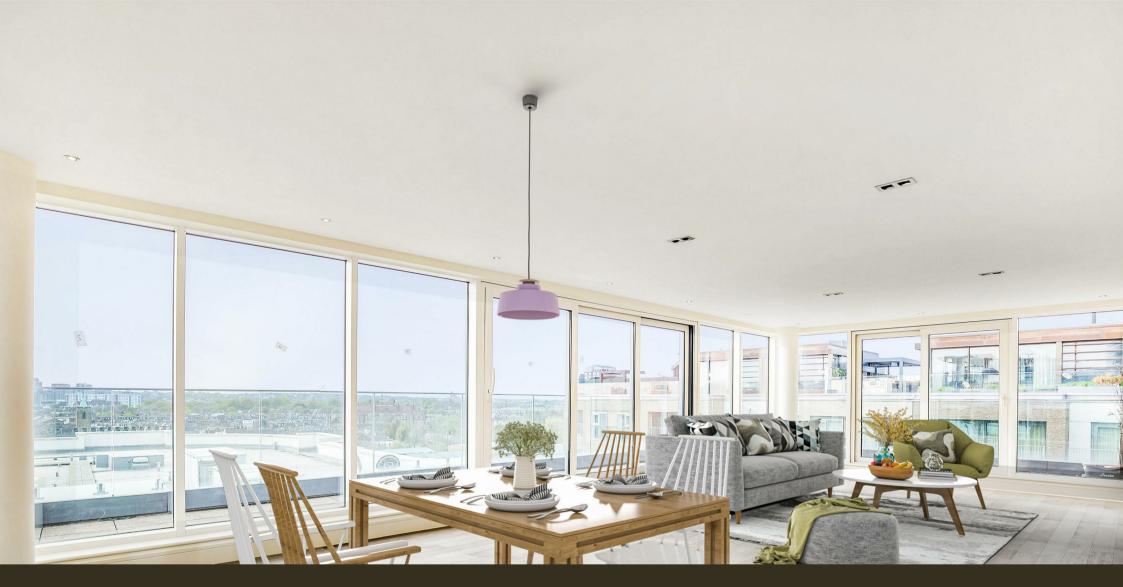

### £1,950,000 Leasehold

An opportunity to purchase this unique 3-bedroom SUB PENTHOUSE located within the highly desirable Berkeley Home's built development at Chelsea Creek SW6. This spacious contemporary interior designed apartment which has recently been redecorated offers an abundance of space 1475sqft (137sqm) and consists of a master bedroom with balcony, excellent built-in storage, luxury bathroom, further two double bedrooms and a guest bathroom, utility room, spacious open plan reception room with access to a wraparound balcony with far reaching views, fully fitted kitchen / breakfast room with integrated appliances. The development offers a resident's gym & spa, 24-hour concierge & communal landscaped gardens. Chelsea Creek is located a short distance from the amenities of the Kings Road, and moments from Imperial Wharf over ground station which is one stop from both West Brompton station (district line) and Clapham Junction.

- · Sub Penthouse 7th Floor
- · Three Bedrooms
- · Unique Layout
- · 1475sqft / 137sqm
- · Two Balconies
- · Right To Park
- · Kitchen / Breakfast Room
- · 24 Hour Concierge
- · Residents Gym & Spa
- EPC B (81)