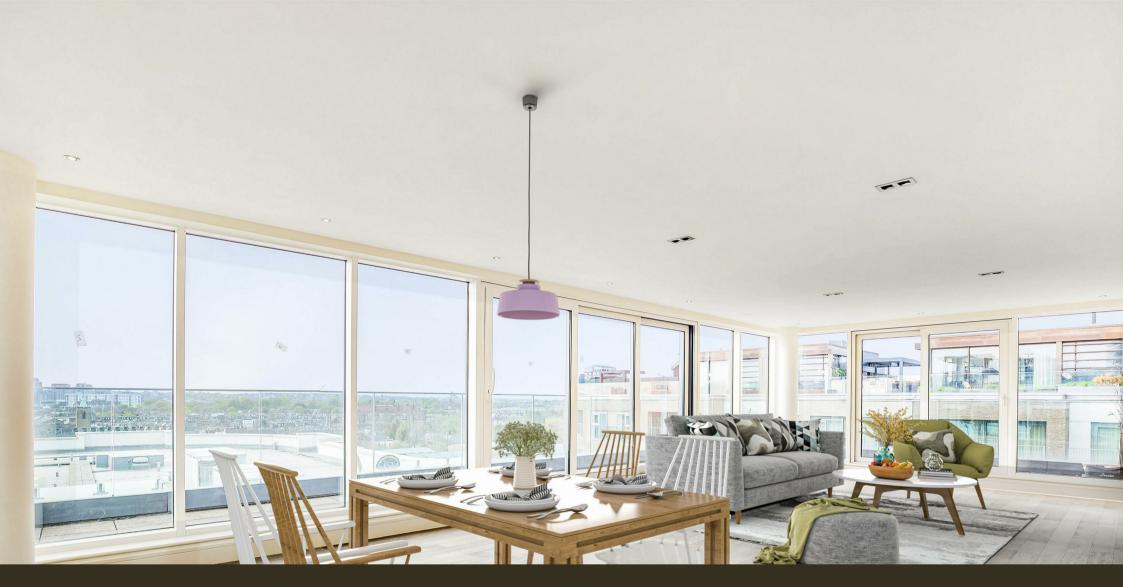

### £2,250,000 Leasehold

An opportunity to purchase this unique 3-bedroom SUB PENTHOUSE located within the highly desirable Berkeley Home's built development at Chelsea Creek SW6. This spacious contemporary interior designed apartment which has recently been redecorated offers an abundance of space 1475sqft (137sqm) and consists of a master bedroom with balcony, excellent built-in storage, luxury bathroom, further two double bedrooms and a guest bathroom, utility room, spacious open plan reception room with access to a wraparound balcony with far reaching views, fully fitted kitchen / breakfast room with integrated appliances. The development offers a resident's gym & spa, 24-hour concierge & communal landscaped gardens. Chelsea Creek is located a short distance from the amenities of the Kings Road, and moments from Imperial Wharf over ground station which is one stop from both West Brompton station (district line) and Clapham Junction.

- · Sub Penthouse 7Th Floor
- · Three Bedrooms
- · Unique Layout
- · 1475sqft / 137sqm
- · Two Balconies
- · Spacious Reception Room
- · Kitchen / Breakfast Room
- · 24 Hour Concierge
- · Residents Gym & Spa
- EPC B (81)