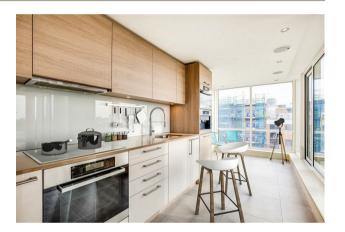

### £2,250,000 Leasehold

An opportunity to purchase this unique 3-bedroom SUB PENTHOUSE located within the highly desirable Berkeley Home's built development at Chelsea Creek SW6. This spacious contemporary interior designed apartment which has recently been redecorated offers an abundance of space 1475sqft (137sqm) and consists of a master bedroom with balcony, excellent built-in storage, luxury bathroom, further two double bedrooms and a guest bathroom, utility room, spacious open plan reception room with access to a wraparound balcony with far reaching views, fully fitted kitchen / breakfast room with integrated appliances. The development offers a resident's gym & spa, 24-hour concierge & communal landscaped gardens. Chelsea Creek is located a short distance from the amenities of the Kings Road, and moments from Imperial Wharf over ground station which is one stop from both West Brompton station (district line) and Clapham Junction.