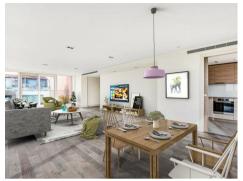

### £2,250,000 Leasehold

An opportunity to purchase this unique 3-bedroom SUB PENTHOUSE located within the highly desirable Berkeley Home's built development at Chelsea Creek SW6. This spacious contemporary interior designed apartment which has recently been redecorated offers an abundance of space 1475sqft (137sqm) and consists of a master bedroom with balcony, excellent built-in storage, luxury bathroom, further two double bedrooms and a guest bathroom, utility room, spacious open plan reception room with access to a wraparound balcony with far reaching views, fully fitted kitchen / breakfast room with integrated appliances. The development offers a resident's gym & spa, 24-hour concierge & communal landscaped gardens. Chelsea Creek is located a short distance from the amenities of the Kings Road, and moments from Imperial Wharf over ground station which is one stop from both West Brompton station (district line) and Clapham Junction.

- · Sub Penthouse 7Th Floor
- · Three Bedrooms
- · Unique Layout
- · 1475sqft / 137sqm
- · Two Balconies
- · Spacious Reception Room
- · Kitchen / Breakfast Room
- · 24 Hour Concierge
- · Residents Gym & Spa
- EPC B (81)