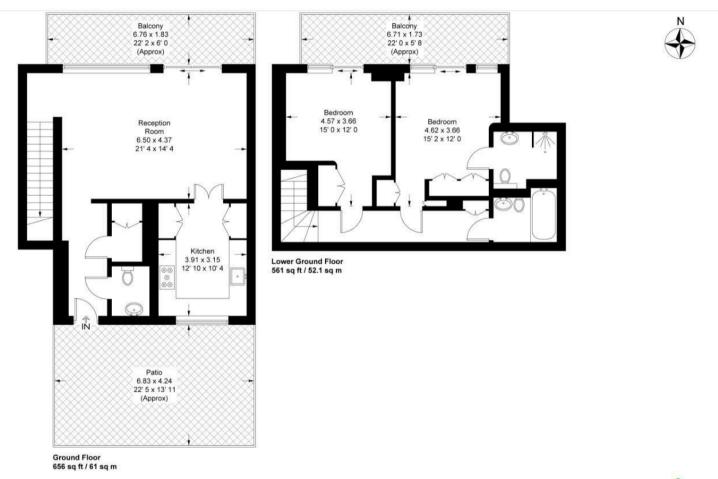

#### Riverwalk

Approximate Gross Internal Area = 1217 sq ft / 113.1 sq m Patio = 312 sq ft / 29 sq m Balcony = 258 sq ft / 24 sq m GARTON JONES

This plan is not to scale and must be used as layout guidance only. All measurements and areas are approximate and should not be relied upon to provide accurate information. This plan must not be relied upon when making property valuations, design considerations or any other such relevant decisions. We accept no responsibility or liability (whether in contract, tort or otherwise) in relation to any loss whatsoever arising from or in connection with any use of this plan or the adequacy, accuracy or completeness of it or any information within it.