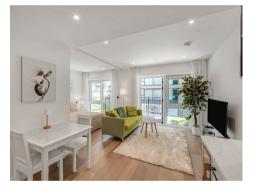

### £725,000 Leasehold

An opportunity to purchase this luxury 1-yearold FÜRNISHED Manhattan apartment located on the first floor of this desirable dockside development built by Berkeley Homes at Chelsea Creek. The Apartment offers 4763SOFT (43.4sgm) of accommodation and has landscaped boulevard views, open plan lounge with a custom-designed shaker-style kitchen, access to the balcony, bedroom with built in wardrobes and sliding door separating the living and sleeping area, luxury bathroom with bespoke porcelain floor and wall tiles. Onsite you will find The Residents Spa with a fully equipped gym, swimming pool, sauna & steam room. Chelsea Creek is a unique dockside development within easy reach of Imperial wharf overground station as well as the stylish King's Road and Chelsea Harbour, with its many restaurants, bars and boutiques.

Ground Rent — £TBC Service Charge - £ TBC Council Tax — London Borough Of Hammersmith & Fulham Council — Band E EPC B (81)

- · Manhattan Apartment
- · 467sqft (43.4sqm)
- · Stylish 1 Year Old Apartment
- · Modern Kitchen With Integrated Appliances
- · Sold With Furniture
- · 1st Floor With Lift
- · Balcony Overlooking The Boulevard
- · 24 Hour Concierge, Gymnasium & Spa
- $\cdot$  Close to Imperial Wharf Station
- EPC B (81)