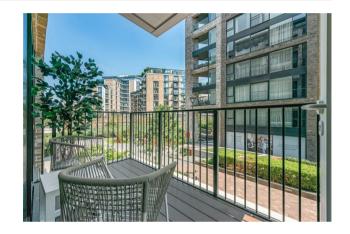

### £725,000 Leasehold

An opportunity to purchase this luxury 1-yearold FÜRNISHED Manhattan apartment located on the first floor of this desirable dockside development built by Berkeley Homes at Chelsea Creek. The Apartment offers 4763SOFT (43.4sgm) of accommodation and has landscaped boulevard views, open plan lounge with a custom-designed shaker-style kitchen, access to the balcony, bedroom with built in wardrobes and sliding door separating the living and sleeping area, luxury bathroom with bespoke porcelain floor and wall tiles. Onsite you will find The Residents Spa with a fully equipped gym, swimming pool, sauna & steam room. Chelsea Creek is a unique dockside development within easy reach of Imperial wharf overground station as well as the stylish King's Road and Chelsea Harbour, with its many restaurants, bars and boutiques.

Ground Rent — £TBC Service Charge - £ TBC Council Tax — London Borough Of Hammersmith & Fulham Council — Band E EPC B (81)

- · Manhattan Apartment
- · 467sqft (43.4sqm)
- · Stylish 1 Year Old Apartment
- · Modern Kitchen With Integrated Appliances
- · Sold With Furniture
- · 1st Floor With Lift
- · Balcony Overlooking The Boulevard
- · 24 Hour Concierge, Gymnasium & Spa
- $\cdot$  Close to Imperial Wharf Station
- EPC B (81)