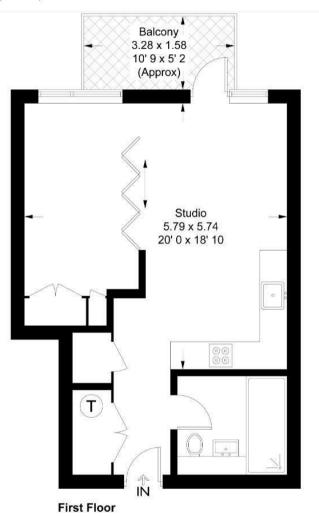

#### **Westwood Building**

Approximate Gross Internal Area = 467 sq ft / 43.4 sq m Balcony = 57 sq ft / 5.3 sq m

GARTONJONES

This plan is not to scale and must be used as layout guidance only. All measurements and areas are approximate and should not be relied upon to provide accurate information. This plan must not be relied upon when making property valuations, design considerations or any other such relevant decisions. We accept no responsibility or liability (whether in contract, tort or otherwise) in relation to any loss whatsoever arising from or in connection with any use of this plan or the adequacy, accuracy or completeness of it or any information within it.