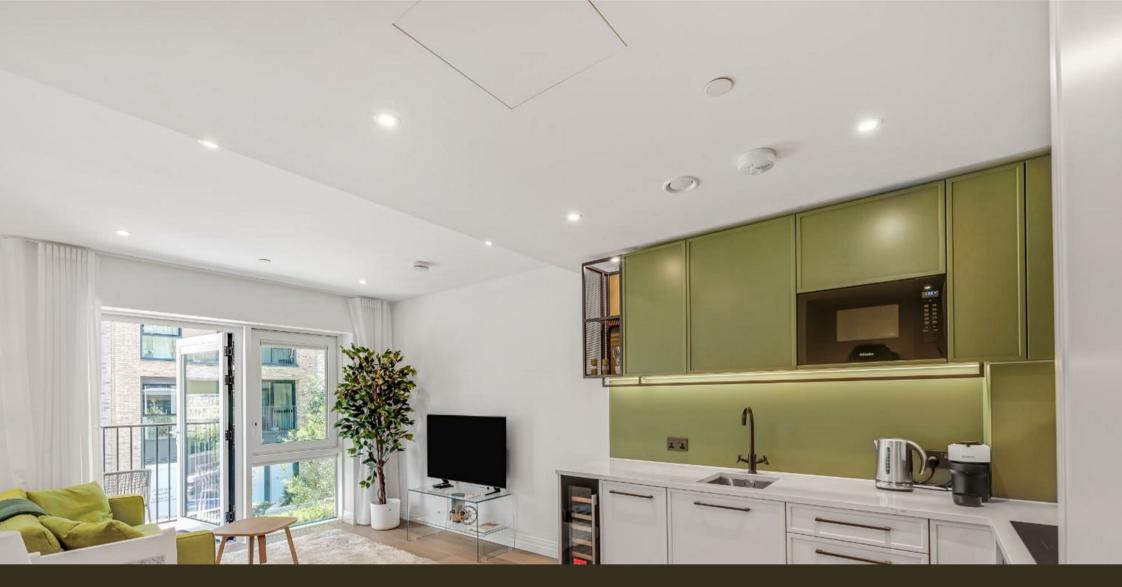

### £725,000 Leasehold

An opportunity to purchase this luxury 1-yearold FÜRNISHED Manhattan apartment located on the first floor of this desirable dockside development built by Berkeley Homes at Chelsea Creek. The Apartment offers 4763SOFT (43.4sgm) of accommodation and has landscaped boulevard views, open plan lounge with a custom-designed shaker-style kitchen, access to the balcony, bedroom with built in wardrobes and sliding door separating the living and sleeping area, luxury bathroom with bespoke porcelain floor and wall tiles. Onsite you will find The Residents Spa with a fully equipped gym, swimming pool, sauna & steam room. Chelsea Creek is a unique dockside development within easy reach of Imperial wharf overground station as well as the stylish King's Road and Chelsea Harbour, with its many restaurants, bars and boutiques.

Ground Rent — £TBC Service Charge - £ TBC Council Tax — London Borough Of Hammersmith & Fulham Council — Band E EPC B (81)

- · Manhattan Apartment
- · 467sqft (43.4sqm)
- · Stylish 1 Year Old Apartment
- · Modern Kitchen With Integrated Appliances
- · Sold With Furniture
- · 1st Floor With Lift
- · Balcony Overlooking The Boulevard
- · 24 Hour Concierge, Gymnasium & Spa
- $\cdot$  Close to Imperial Wharf Station
- EPC B (81)