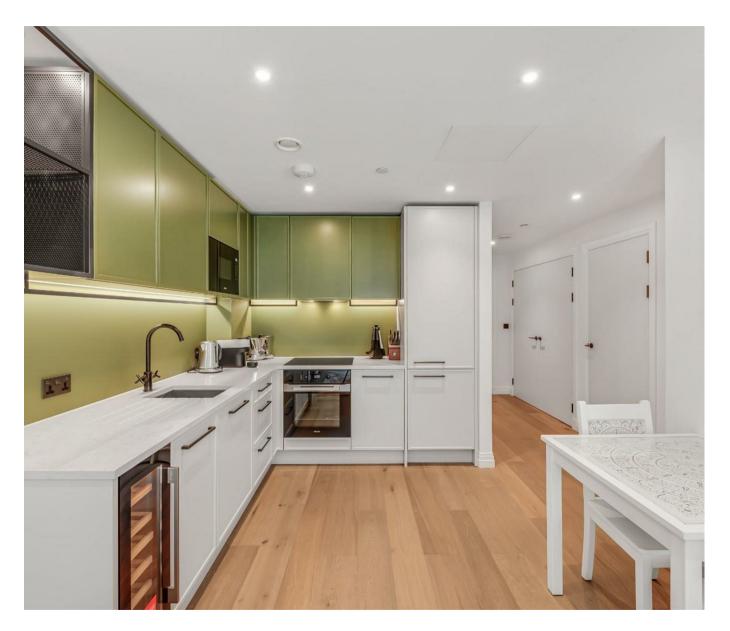

### £725,000 Leasehold

An opportunity to purchase this luxury 1-yearold FÜRNISHED Manhattan apartment located on the first floor of this desirable dockside development built by Berkeley Homes at Chelsea Creek. The Apartment offers 4763SOFT (43.4sgm) of accommodation and has landscaped boulevard views, open plan lounge with a custom-designed shaker-style kitchen, access to the balcony, bedroom with built in wardrobes and sliding door separating the living and sleeping area, luxury bathroom with bespoke porcelain floor and wall tiles. Onsite you will find The Residents Spa with a fully equipped gym, swimming pool, sauna & steam room. Chelsea Creek is a unique dockside development within easy reach of Imperial wharf overground station as well as the stylish King's Road and Chelsea Harbour, with its many restaurants, bars and boutiques.

Ground Rent — £TBC Service Charge - £ TBC Council Tax — London Borough Of Hammersmith & Fulham Council — Band E EPC B (81)

- · Manhattan Apartment
- · 467sqft (43.4sqm)
- · Stylish 1 Year Old Apartment
- · Modern Kitchen With Integrated Appliances
- · Sold With Furniture
- · 1st Floor With Lift
- · Balcony Overlooking The Boulevard
- · 24 Hour Concierge, Gymnasium & Spa
- $\cdot$  Close to Imperial Wharf Station
- EPC B (81)