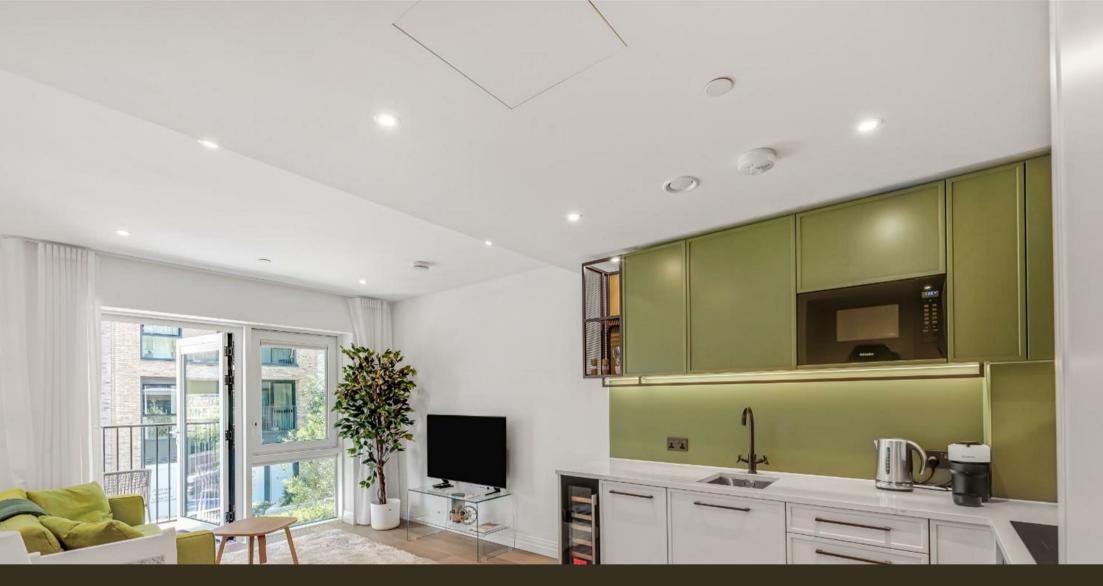

## £725,000 Leasehold

An opportunity to purchase this luxury 1-yearold FÜRNISHED Manhattan apartment located on the first floor of this desirable dockside development built by Berkeley Homes at Chelsea Creek. The Apartment offers 4763SOFT (43.4sqm) of accommodation and has landscaped boulevard views, open plan lounge with a custom-designed shaker-style kitchen, access to the balcony, bedroom with built in wardrobes and sliding door separating the living and sleeping area, luxury bathroom with bespoke porcelain floor and wall tiles. Onsite you will find The Residents Spa with a fully equipped gym, swimming pool, sauna & steam room. Chelsea Creek is a unique dockside development within easy reach of Imperial wharf overground station as well as the stylish King's Road and Chelsea Harbour, with its many restaurants, bars and boutiques.

Ground Rent — £TBC Service Charge - £ TBC Council Tax — London Borough Of Hammersmith & Fulham Council — Band E EPC B (81)

EPC certificate available on request.

- Manhattan Apartment
- 467sqft (43.4sqm)
- Stylish 1 Year Old Apartment
- Modern Kitchen With Integrated Appliances
- $\cdot$  Sold With Furniture
- 1st Floor With Lift
- Balcony Overlooking The Boulevard
- 24 Hour Concierge, Gymnasium & Spa
- Close to Imperial Wharf Station
- EPC B (81)