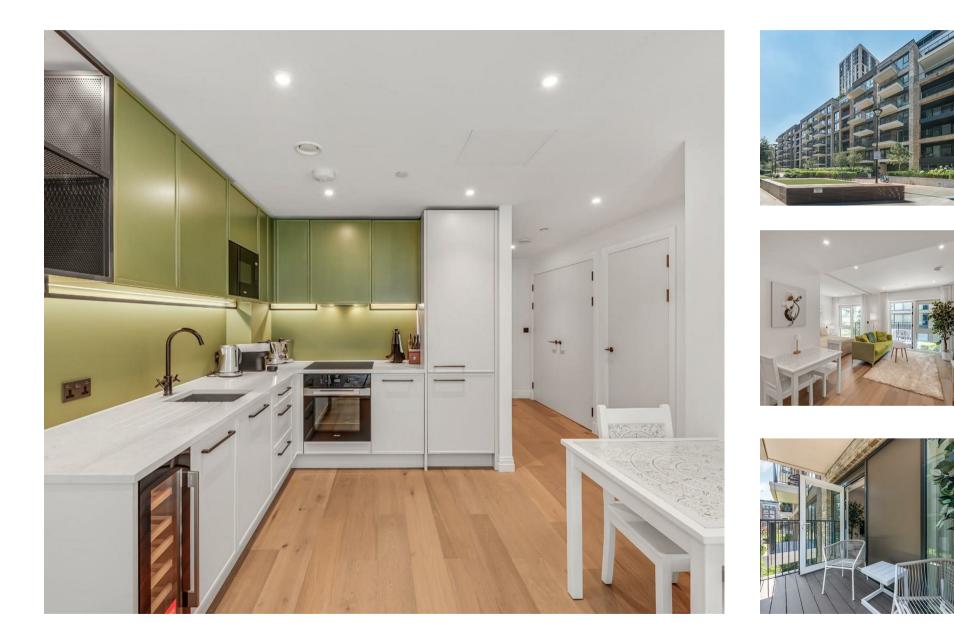

## £725,000 Leasehold

An opportunity to purchase this luxury 1-yearold FÜRNISHED Manhattan apartment located on the first floor of this desirable dockside development built by Berkeley Homes at Chelsea Creek. The Apartment offers 4763SOFT (43.4sqm) of accommodation and has landscaped boulevard views, open plan lounge with a custom-designed shaker-style kitchen, access to the balcony, bedroom with built in wardrobes and sliding door separating the living and sleeping area, luxury bathroom with bespoke porcelain floor and wall tiles. Onsite you will find The Residents Spa with a fully equipped gym, swimming pool, sauna & steam room. Chelsea Creek is a unique dockside development within easy reach of Imperial wharf overground station as well as the stylish King's Road and Chelsea Harbour, with its many restaurants, bars and boutiques.