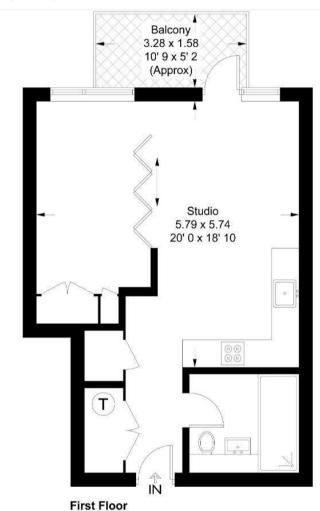

#### Westwood Building

Approximate Gross Internal Area = 467 sq ft / 43.4 sq m Balcony = 57 sq ft / 5.3 sq m

#### GARTONJONES

This plan is not to scale and must be used as layout guidance only. All measurements and areas are approximate and should not be relied upon to provide accurate information. This plan must not be relied upon when making property valuations, design considerations or any other such relevant decisions. We accept no responsibility or liability (whether in contract, tort or otherwise) in relation to any loss whatsoever arising from or in connection with any use of this plan or the adequacy, accuracy or completeness of it or any information within it.