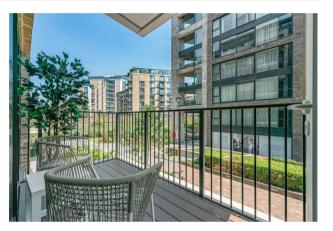

## £725,000 Leasehold

An opportunity to purchase this luxury 1-yearold FÜRNISHED Manhattan apartment located on the first floor of this desirable dockside development built by Berkeley Homes at Chelsea Creek. The Apartment offers 4763SOFT (43.4sqm) of accommodation and has landscaped boulevard views, open plan lounge with a custom-designed shaker-style kitchen, access to the balcony, bedroom with built in wardrobes and sliding door separating the living and sleeping area, luxury bathroom with bespoke porcelain floor and wall tiles. Onsite you will find The Residents Spa with a fully equipped gym, swimming pool, sauna & steam room. Chelsea Creek is a unique dockside development within easy reach of Imperial wharf overground station as well as the stylish King's Road and Chelsea Harbour, with its many restaurants, bars and boutiques.

Ground Rent — £TBC Service Charge - £ TBC Council Tax — London Borough Of Hammersmith & Fulham Council — Band E EPC B (81)

EPC certificate available on request.

- Manhattan Apartment
- 467sqft (43.4sqm)
- Stylish 1 Year Old Apartment
- Modern Kitchen With Integrated Appliances
- $\cdot$  Sold With Furniture
- 1st Floor With Lift
- Balcony Overlooking The Boulevard
- 24 Hour Concierge, Gymnasium & Spa
- Close to Imperial Wharf Station
- EPC B (81)