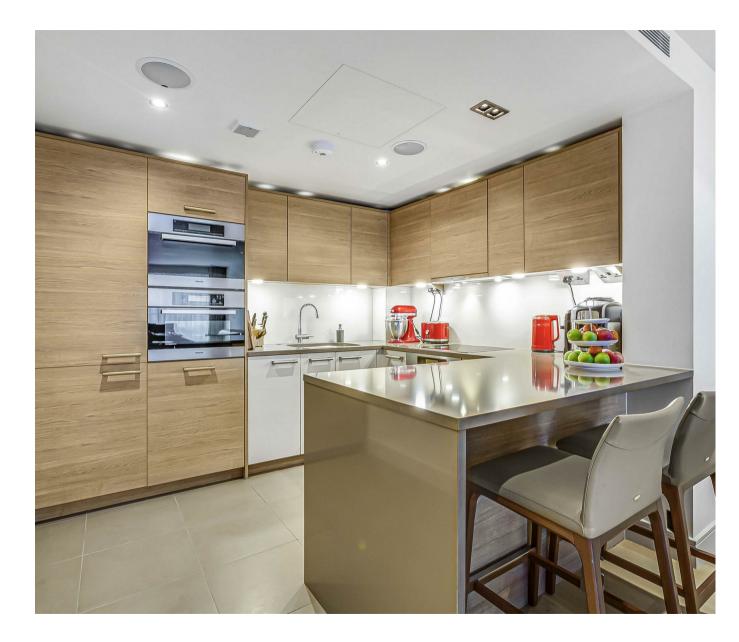

### £1,000,000 Leasehold

Situated on the fifth floor is this truly immaculate two double bedroom apartment which comes to the market with the benefit of the right to park. The modern and spacious accommodation comprises of the modern open plan reception room with access to a generous balcony, fitted tv media unit & fully integrated kitchen, two double bedrooms with the master benefitting from an en-suite and built in wardrobes, guest bathroom. Further benefits include built in hallway storage, comfort cooling & underfloor heating. Residents at Chelsea Creek benefit from a on-site 24-Hour Concierge, exclusive use of The Spa, health and fitness suite with an indoor swimming pool, sauna, steam room, gymnasium, and treatment room. The stylish King's Road and Chelsea Harbour, with its many restaurants, bars and boutiques are easily accessible and Imperial Wharf Station is just a few minutes' walk.

Leasehold - 999 from 2010 Service Charge - £8751 PA Ground Rent - £450 PA

London Borough of Hammersmith & Fulham Council (Band G)

EPC — B (82)

EPC certificate available on request.

- Two Bedroom Apartment
- Fifth Floor With Lift
- Spacious Balcony
- Immaculately Presented Throughout
- $\cdot\,$  Open Plan Lounge With Built In Media Unit
- Offered With Parking
- 24 Hour Concierge
- Residents Spa Gymnasium & Indoor Pool
- Easy Reach Of Imperial Wharf Overground Station
- EPC Rating B(82)