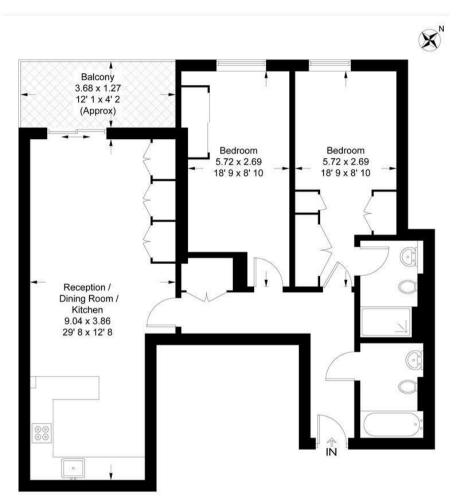

#### **Doulton House**

Approximate Gross Internal Area = 890 sq ft / 82.7 sq m Balcony = 50 sq ft / 4.7 sq m

Fifth Floor

This plan is not to scale and must be used as layout guidance only. All measurements and areas are approximate and should not be relied upon to provide accurate information. This plan must not be relied upon when making property valuations, design considerations or any other such relevant decisions. We accept no responsibility or liability (whether in contract, tort or otherwise) in relation to any loss whatsoever arising from or in connection with any use of this plan or the adequacy, accuracy or completeness of it or any information within it.