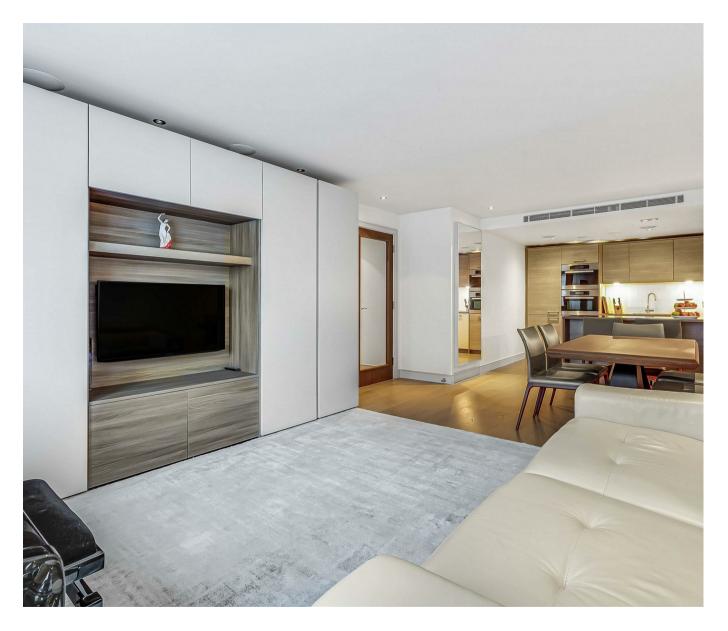

### £1,150,000 Leasehold

Situated on the fifth floor is this truly immaculate two double bedroom apartment which comes to the market with the benefit of the right to park. The modern and spacious accommodation comprises of the modern open plan reception room with access to a generous balcony, fitted tv media unit & fully integrated kitchen, two double bedrooms with the master benefitting from an en-suite and built in wardrobes, guest bathroom. Further benefits include built in hallway storage, comfort cooling & underfloor heating. Residents at Chelsea Creek benefit from a on-site 24-Hour Concierge, exclusive use of The Spa, health and fitness suite with an indoor swimming pool, sauna, steam room, gymnasium, and treatment room. The stylish King's Road and Chelsea Harbour, with its many restaurants, bars and boutiques are easily accessible and Imperial Wharf Station is just a few minutes' walk.

Leasehold - 999 from 2010 Service Charge - £8751 PA Ground Rent - £450 PA

London Borough of Hammersmith & Fulham Council (Band G)

EPC - B (82)

- · Two Bedroom Apartment
- · Fifth Floor With Lift
- · Spacious Balcony
- · Immaculately Presented Throughout
- · Open Plan Lounge With Built In Media Unit
- · Offered With Parking
- · 24 Hour Concierge
- · Residents Spa Gymnasium & Indoor Pool
- Easy Reach Of Imperial Wharf Overground Station
- EPC Rating B(82)