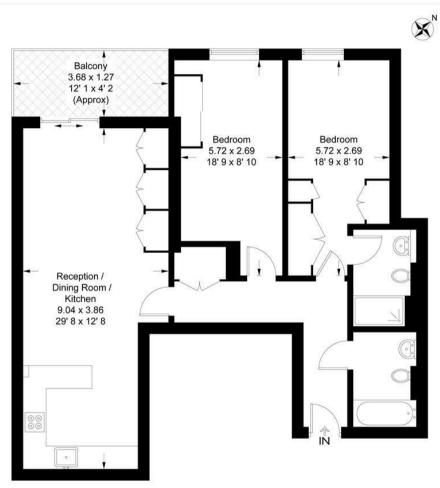

#### **Doulton House**

Approximate Gross Internal Area = 890 sq ft / 82.7 sq m Balcony = 50 sq ft / 4.7 sq m GARTONJONES

Fifth Floor

This plan is not to scale and must be used as layout guidance only. All measurements and areas are approximate and should not be relied upon to provide accurate information. This plan must not be relied upon when making property valuations, design considerations or any other such relevant decisions. We accept no responsibility or liability (whether in contract, tort or otherwise) in relation to any loss whatsoever arising from or in connection with any use of this plan or the adequacy, accuracy or completeness of it or any information within it.