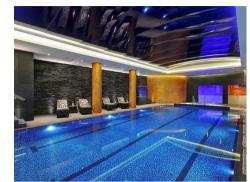

### £2,700,000 Leasehold

ONLINE VIDEO AVAILABLE - An exciting opportunity to purchase one of the last remaining BRAND-NEW 3bedroom apartment 1361sqft (126.4sqm) located on the 19th floor with great views which forms part of the landmark building The Kings Tower - Chelsea Creek. The accommodation is finished to an exceptional standard and boasts an elegant style which you would associate with brand new apartments built by Berkeley St George. The layout comprises of entrance hall, open plan living dining area. The kitchen offers contemporary shaker style wall and base units with built in Miele Appliances & Composite stone worktop and splashback, access to a 123sqft (11.4sqm) Balcony with views of The City and local area. Three bedrooms, two benefitting from high specification ensuites and fitted wardrobes, further family bathroom. The Kings tower residence will have access to the Halcyon Club which will offer a 31st floor sky lounge and terrace with enviable panoramic views, two residents cinemas, business lounge & private meeting rooms, 24hour concierge and a fitness centre offering an indoor pool, sauna & steam room as well as a gymnasium. Chelsea Creek is a unique dockside development within easy reach of Imperial wharf over ground station as well as the stylish King's Road and Chelsea Harbour, with its many restaurants, bars and boutiques.

Ground Rent – £ Service Charge - £ Council Tax – Hammersmith & Fulham – Band TBC EPC B (86)

- Brand New Three Bedroom Apartment
- 19th Floor With Great Views
- Final Landmark Building At Chelsea Creek
- High Specification
- Two Ensuites & Family Bathroom
- 1361sqft / 126.4sqm
- Two Residents Cinemas & 32Nd Floor Roof Terrace & Lounge
- 24 Hour Concierge, Gymnasium & Spa
- $\cdot\,$  Close to Imperial Wharf Station
- EPC B (86)