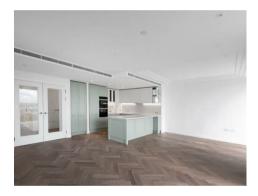

### £2,700,000 Leasehold

ONLINE VIDEO AVAILABLE - An exciting opportunity to purchase one of the last remaining BRAND-NEW 3bedroom apartment 1361sqft (126.4sqm) located on the 19th floor with great views which forms part of the landmark building The Kings Tower - Chelsea Creek. The accommodation is finished to an exceptional standard and boasts an elegant style which you would associate with brand new apartments built by Berkeley St George. The layout comprises of entrance hall, open plan living dining area. The kitchen offers contemporary shaker style wall and base units with built in Miele Appliances & Composite stone worktop and splashback, access to a 123sqft (11.4sqm) Balcony with views of The City and local area. Three bedrooms, two benefitting from high specification ensuites and fitted wardrobes, further family bathroom. The Kings tower residence will have access to the Halcyon Club which will offer a 31st floor sky lounge and terrace with enviable panoramic views, two residents cinemas, business lounge & private meeting rooms, 24hour concierge and a fitness centre offering an indoor pool, sauna & steam room as well as a gymnasium. Chelsea Creek is a unique dockside development within easy reach of Imperial wharf over ground station as well as the stylish King's Road and Chelsea Harbour, with its many restaurants, bars and boutiques.