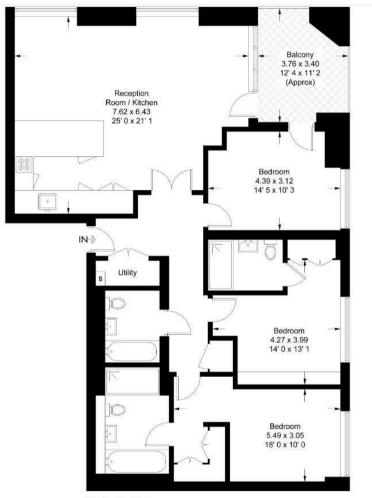

#### **Kings Tower**

Approximate Gross Internal Area = 1361 sq ft / 126.4 sq m Balcony = 123 sq ft / 11.4 sq m GARTONJONES

Nineteenth Floor

This plan is not to scale and must be used as layout guidance only. All measurements and areas are approximate and should not be relied upon to provide accurate information. This plan must not be relied upon when making property valuations, design considerations or any other such relevant decisions. We accept no responsibility or liability (whether in contract, tort or otherwise) in relation to any loss whatsoever arising from or in connection with any use of this plan or the adequacy, accuracy or completeness of it or any information within it.