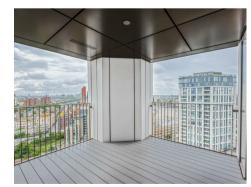

### £2,700,000 Leasehold

ONLINE VIDEO AVAILABLE - An exciting opportunity to purchase one of the last remaining BRAND-NEW 3bedroom apartment 1361sqft (126.4sqm) located on the 19th floor with great views which forms part of the landmark building The Kings Tower - Chelsea Creek. The accommodation is finished to an exceptional standard and boasts an elegant style which you would associate with brand new apartments built by Berkeley St George. The layout comprises of entrance hall, open plan living dining area. The kitchen offers contemporary shaker style wall and base units with built in Miele Appliances & Composite stone worktop and splashback, access to a 123sqft (11.4sqm) Balcony with views of The City and local area. Three bedrooms, two benefitting from high specification ensuites and fitted wardrobes, further family bathroom. The Kings tower residence will have access to the Halcyon Club which will offer a 31st floor sky lounge and terrace with enviable panoramic views, two residents cinemas, business lounge & private meeting rooms, 24hour concierge and a fitness centre offering an indoor pool, sauna & steam room as well as a gymnasium. Chelsea Creek is a unique dockside development within easy reach of Imperial wharf over ground station as well as the stylish King's Road and Chelsea Harbour, with its many restaurants, bars and boutiques.