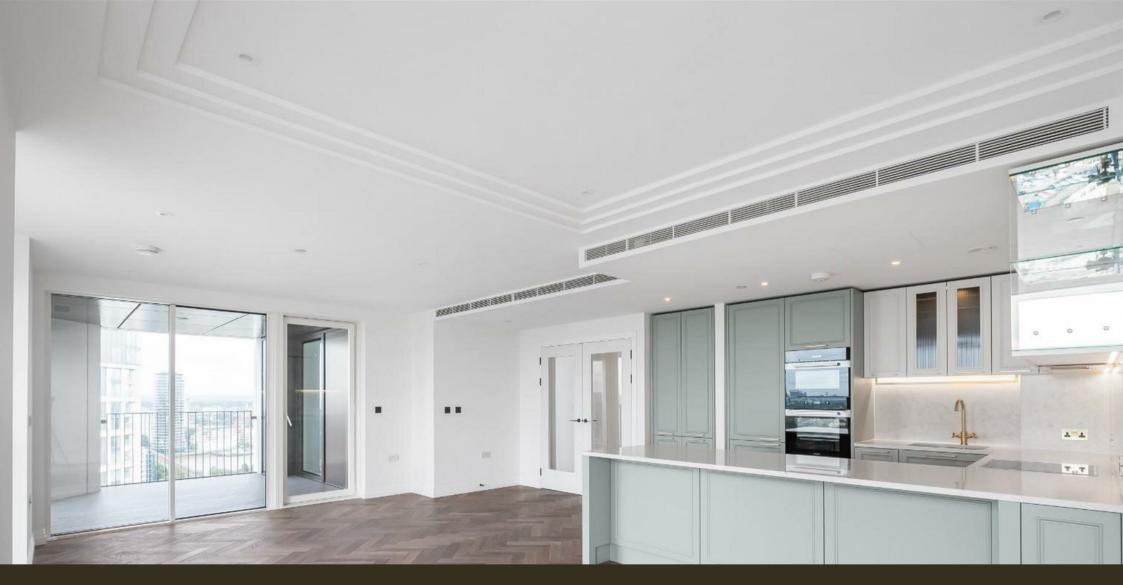

### £2,700,000 Leasehold

ONLINE VIDEO AVAILABLE - An exciting opportunity to purchase one of the last remaining BRAND-NEW 3bedroom apartment 1361sqft (126.4sqm) located on the 19th floor with great views which forms part of the landmark building The Kings Tower - Chelsea Creek. The accommodation is finished to an exceptional standard and boasts an elegant style which you would associate with brand new apartments built by Berkeley St George. The layout comprises of entrance hall, open plan living dining area. The kitchen offers contemporary shaker style wall and base units with built in Miele Appliances & Composite stone worktop and splashback, access to a 123sqft (11.4sqm) Balcony with views of The City and local area. Three bedrooms, two benefitting from high specification ensuites and fitted wardrobes, further family bathroom. The Kings tower residence will have access to the Halcyon Club which will offer a 31st floor sky lounge and terrace with enviable panoramic views, two residents cinemas, business lounge & private meeting rooms, 24hour concierge and a fitness centre offering an indoor pool, sauna & steam room as well as a gymnasium. Chelsea Creek is a unique dockside development within easy reach of Imperial wharf over ground station as well as the stylish King's Road and Chelsea Harbour, with its many restaurants, bars and boutiques.

Ground Rent – £ Service Charge - £ Council Tax – Hammersmith & Fulham – Band TBC EPC B (86)

- Brand New Three Bedroom Apartment
- 19th Floor With Great Views
- Final Landmark Building At Chelsea Creek
- High Specification
- Two Ensuites & Family Bathroom
- 1361sqft / 126.4sqm
- Two Residents Cinemas & 32Nd Floor Roof Terrace & Lounge
- 24 Hour Concierge, Gymnasium & Spa
- $\cdot\,$  Close to Imperial Wharf Station
- EPC B (86)