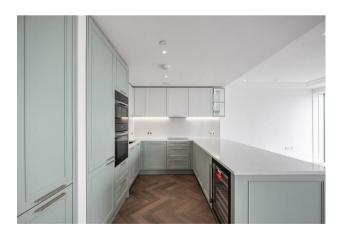

### £2,700,000 Leasehold

ONLINE VIDEO AVAILABLE - An exciting opportunity to purchase one of the last remaining BRAND-NEW 3bedroom apartment 1361sqft (126.4sqm) located on the 19th floor with great views which forms part of the landmark building The Kings Tower - Chelsea Creek. The accommodation is finished to an exceptional standard and boasts an elegant style which you would associate with brand new apartments built by Berkeley St George. The layout comprises of entrance hall, open plan living dining area. The kitchen offers contemporary shaker style wall and base units with built in Miele Appliances & Composite stone worktop and splashback, access to a 123sqft (11.4sqm) Balcony with views of The City and local area. Three bedrooms, two benefitting from high specification ensuites and fitted wardrobes, further family bathroom. The Kings tower residence will have access to the Halcyon Club which will offer a 31st floor sky lounge and terrace with enviable panoramic views, two residents cinemas, business lounge & private meeting rooms, 24hour concierge and a fitness centre offering an indoor pool, sauna & steam room as well as a gymnasium. Chelsea Creek is a unique dockside development within easy reach of Imperial wharf over ground station as well as the stylish King's Road and Chelsea Harbour, with its many restaurants, bars and boutiques.

Ground Rent – £ Service Charge - £ Council Tax – Hammersmith & Fulham – Band TBC EPC B (86)

- Brand New Three Bedroom Apartment
- 19th Floor With Great Views
- Final Landmark Building At Chelsea Creek
- High Specification
- Two Ensuites & Family Bathroom
- 1361sqft / 126.4sqm
- Two Residents Cinemas & 32Nd Floor Roof Terrace & Lounge
- 24 Hour Concierge, Gymnasium & Spa
- $\cdot\,$  Close to Imperial Wharf Station
- EPC B (86)