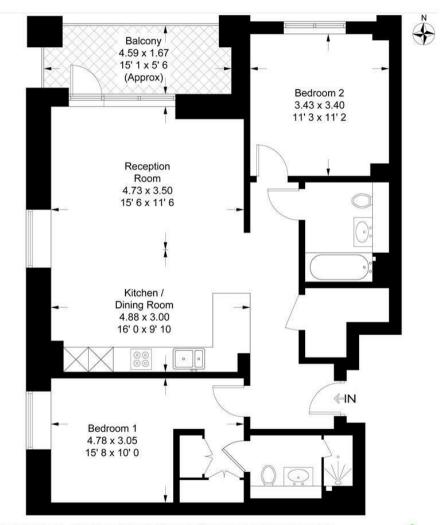

#### Merino Gardens

Approximate Gross Internal Area = 861 sq ft / 80 sq m Balcony = 78 sq ft / 7.2 sq m

This plan is not to scale and must be used as layout guidance only. All measurements and areas are approximate and should not be relied upon to provide accurate information. This plan must not be relied upon when making property valuations, design considerations or any other such relevant decisions. We accept no responsibility or liability (whether in contract, tort or otherwise) in relation to any loss whatsoever arising from or in connection with any use of this plan or the adequacy, accuracy or completeness of it or any information within it.