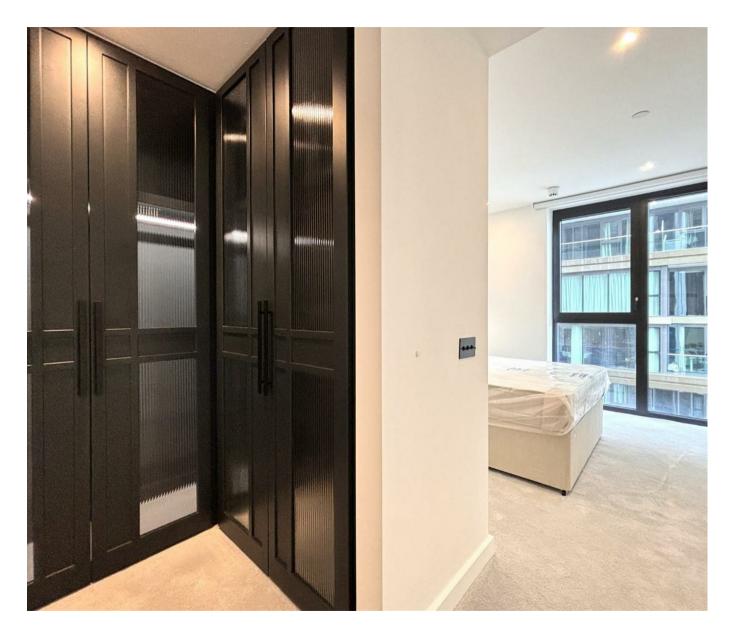

#### £946 Per Week

Brand new stylish furnished Two-bedroom apartment located on the 5th floor of this building which forms part of the London Dock development by St George which is nestled in the heart of Wapping. The stunning apartment offers 861sqft (80sqm) of accommodation comprising of entrance hall, open plan modern living with access to a balcony, master bedroom with ensuite and built in wardrobe area, further second bedroom and a family bathroom. London Dock is a highly impressive modern development located 0.5 of a mil from Tower Hill tune and moments from iconic landmarks of Tower Bridge, the Tower of London, St Katherines Docks. Residents have luxury amenities such as a private screening room, spa, gym, squash court, virtual golf and 24-hour concierge.

- · Brand New Two Bedroom Apartment
- · th Floor With Lift
- · 861sqft (80sqm)
- Furnished
- · Highly Desirable Berkeley Homes Development
- · 24 Hour Concierge
- Premium Residents facilities Including Gym, Spa, Virtual Golf, Cinema and Residents Lounge
- · 0.5m to Tower Hill Station
- · Short Walk Into The City
- EPC B (83)