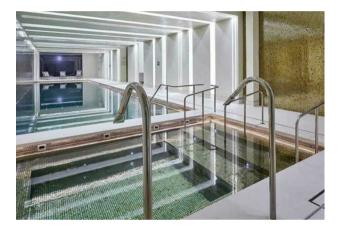

#### £946 Per Week

Brand new stylish furnished Two-bedroom apartment located on the 5th floor of this building which forms part of the London Dock development by St George which is nestled in the heart of Wapping. The stunning apartment offers 861sqft (80sqm) of accommodation comprising of entrance hall, open plan modern living with access to a balcony, master bedroom with ensuite and built in wardrobe area, further second bedroom and a family bathroom. London Dock is a highly impressive modern development located 0.5 of a mil from Tower Hill tune and moments from iconic landmarks of Tower Bridge, the Tower of London, St Katherines Docks. Residents have luxury amenities such as a private screening room, spa, gym, squash court, virtual golf and 24-hour concierge.

- · Brand New Two Bedroom Apartment
- · th Floor With Lift
- · 861sqft (80sqm)
- Furnished
- · Highly Desirable Berkeley Homes Development
- · 24 Hour Concierge
- Premium Residents facilities Including Gym, Spa, Virtual Golf, Cinema and Residents Lounge
- · 0.5m to Tower Hill Station
- · Short Walk Into The City
- EPC B (83)