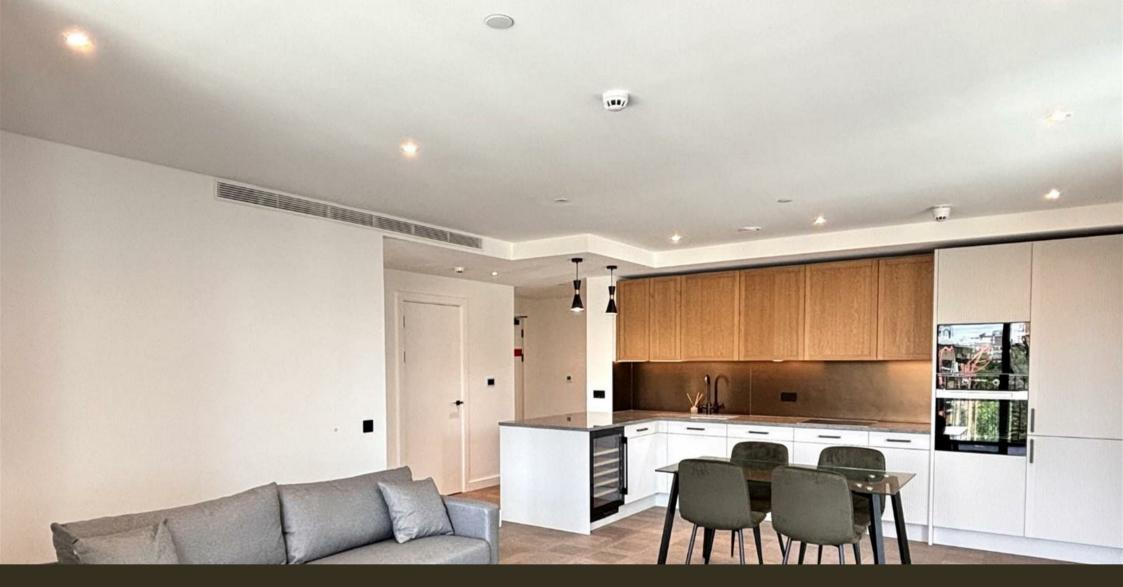

#### £946 Per Week

Brand new stylish furnished Two-bedroom apartment located on the 5th floor of this building which forms part of the London Dock development by St George which is nestled in the heart of Wapping. The stunning apartment offers 861sqft (80sqm) of accommodation comprising of entrance hall, open plan modern living with access to a balcony, master bedroom with ensuite and built in wardrobe area, further second bedroom and a family bathroom. London Dock is a highly impressive modern development located 0.5 of a mil from Tower Hill tune and moments from iconic landmarks of Tower Bridge, the Tower of London, St Katherines Docks. Residents have luxury amenities such as a private screening room, spa, gym, squash court, virtual golf and 24-hour concierge.

- · Brand New Two Bedroom Apartment
- · th Floor With Lift
- · 861sqft (80sqm)
- Furnished
- · Highly Desirable Berkeley Homes Development
- · 24 Hour Concierge
- Premium Residents facilities Including Gym, Spa, Virtual Golf, Cinema and Residents Lounge
- · 0.5m to Tower Hill Station
- · Short Walk Into The City
- EPC B (83)