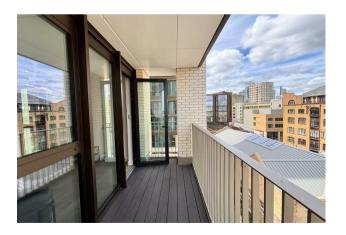

#### £946 Per Week

Brand new stylish furnished Two-bedroom apartment located on the 5th floor of this building which forms part of the London Dock development by St George which is nestled in the heart of Wapping. The stunning apartment offers 861sqft (80sqm) of accommodation comprising of entrance hall, open plan modern living with access to a balcony, master bedroom with ensuite and built in wardrobe area, further second bedroom and a family bathroom. London Dock is a highly impressive modern development located 0.5 of a mil from Tower Hill tune and moments from iconic landmarks of Tower Bridge, the Tower of London, St Katherines Docks. Residents have luxury amenities such as a private screening room, spa, gym, squash court, virtual golf and 24-hour concierge.