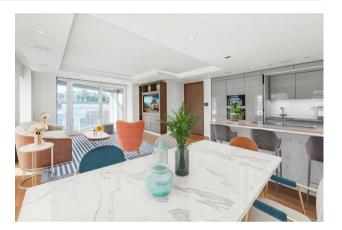

### £750,000 Leasehold

An opportunity to purchase this delightful one bedroom apartment which is on the 7th floor of the Chelsea Creek Tower which remains one of the most sought-after buildings here at Chelsea Creek. The highly impressive accommodation offers 773sqft (71.8sqm) with an open plan lounge with media unit & modern kitchen area which benefits from Miele integrated appliances, East Facing balcony, double bedroom with built in wardrobes and bathroom. The development offers a resident's gym & spa, 24-hour concierge & communal landscaped gardens. Chelsea Creek is located a short distance from the amenities of the Kings Road, and moments from Imperial Wharf over ground station which is one stop from both West Brompton station (district line) and Clapham Junction.

\*\* Photos staged for marketing purposes \*\*

Lease 999 from 2010 Service Charge - £9,170.00 Ground Rent - £500.00

Council Tax — London Borough Of Hammersmith & Fulham — Band F EPC B (84)

- Highly Sought After Building Here At Chelsea Creek
- · One Double Bedroom
- · 773sqft (71.8sqm)
- · 7th Floor
- · Open Plan Lounge and Kitchen
- · TV Media Unit
- · Integrated Miele Appliances
- $\cdot$  Onsite Facilities Gym , Swimming Pool & 24–Hour Concierge
- · East Facing Balcony
- EPC B (84)