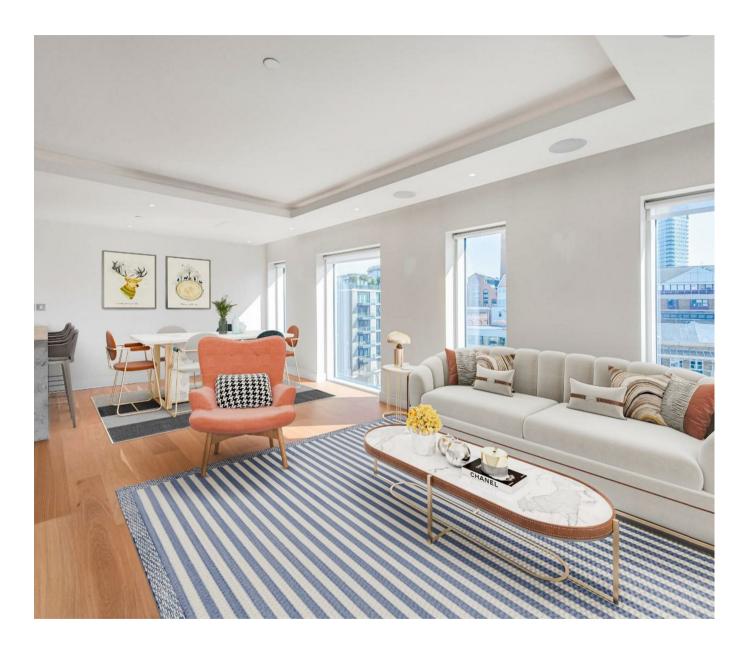

### £750,000 Leasehold

An opportunity to purchase this delightful one bedroom apartment which is on the 7th floor of the Chelsea Creek Tower which remains one of the most sought-after buildings here at Chelsea Creek. The highly impressive accommodation offers 773sqft (71.8sqm) with an open plan lounge with media unit & modern kitchen area which benefits from Miele integrated appliances, East Facing balcony, double bedroom with built in wardrobes and bathroom. The development offers a resident's gym & spa, 24-hour concierge & communal landscaped gardens. Chelsea Creek is located a short distance from the amenities of the Kings Road, and moments from Imperial Wharf over ground station which is one stop from both West Brompton station (district line) and Clapham Junction.

\*\* Photos staged for marketing purposes \*\*

Lease 999 from 2010 Service Charge - £9,170.00 Ground Rent - £500.00

Council Tax — London Borough Of Hammersmith & Fulham — Band F EPC B (84)

- Highly Sought After Building Here At Chelsea Creek
- · One Double Bedroom
- · 773sqft (71.8sqm)
- · 7th Floor
- · Open Plan Lounge and Kitchen
- · TV Media Unit
- · Integrated Miele Appliances
- $\cdot$  Onsite Facilities Gym , Swimming Pool & 24–Hour Concierge
- · East Facing Balcony
- EPC B (84)